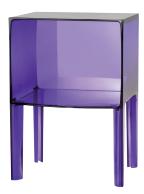

## Small Ghost Buster Philippe Starck with Eugeni Quitlet

Night table version of the Ghost Buster commode.

A little squared cube on four legs, available in completely transparent, coloured or matte versions made of plastic. Like its "older brother", Small Ghost Buster also plays with reflections and perspectives created by the alternating of the corners and curves over the entire surface.

## Transparent B4/crystal V1/yellow V4/violet V5/red