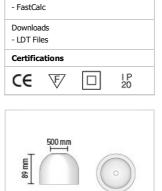

FL

| ABOUT US PRODUCTS DESIGNERS                      | WORLD PROJECTS FLOS POINTS WHERE TO BUY NEWS CONT                                                                                                                                                                                                                                     | ACT DOWNLOAD LOCAL SITES RELATED WEBSITES LANGUAGE |
|--------------------------------------------------|---------------------------------------------------------------------------------------------------------------------------------------------------------------------------------------------------------------------------------------------------------------------------------------|----------------------------------------------------|
| Consumer Products     WALL AND                   | CEILING 🕨 Wan                                                                                                                                                                                                                                                                         |                                                    |
| PRODUCT LAMPS                                    |                                                                                                                                                                                                                                                                                       |                                                    |
| WAN                                              |                                                                                                                                                                                                                                                                                       |                                                    |
| Mounting                                         | Ceiling and wall                                                                                                                                                                                                                                                                      |                                                    |
| Lamps description                                | 1 x MAX 40W G9 HSGS                                                                                                                                                                                                                                                                   |                                                    |
| Environment                                      | Indoor                                                                                                                                                                                                                                                                                |                                                    |
| Finish                                           | Chrome, Shiny black, Shiny white                                                                                                                                                                                                                                                      |                                                    |
| Technical description                            | Wall or ceiling fixture providing direct lighting. Aluminum<br>body, available in chrome, shiny white, enameled green,<br>and shiny black finishes. Low glare shield. Provided by two<br>different ring due to block the safety tempered glass, in<br>shiny black and enameled green. |                                                    |
| ELECTRICAL                                       |                                                                                                                                                                                                                                                                                       |                                                    |
| Emergency                                        | Without                                                                                                                                                                                                                                                                               | WAN                                                |
| Voltage (V)                                      | 220/240                                                                                                                                                                                                                                                                               | design by Johanna Grawunder in 2005                |
| PHYSICAL                                         |                                                                                                                                                                                                                                                                                       | Wall or ceiling fixture providing direct           |
| Supply                                           | Terminal block                                                                                                                                                                                                                                                                        | lighting.                                          |
| Construction material                            | Aluminum, Glass                                                                                                                                                                                                                                                                       | F9550050                                           |
| Weight (kg)                                      | 0,4                                                                                                                                                                                                                                                                                   | F9550009                                           |
| Minimum distance from illuminated<br>object (mm) | 500                                                                                                                                                                                                                                                                                   | <ul> <li>F9550039</li> </ul>                       |

F9550030

• - SPEC SHEET Photometric Info

Ø 115 mm