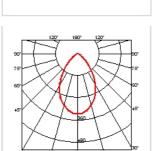

| 0,4                                                                                                                                                                                                                                                                                   | F9550009                                           |
| Minimum distance from illuminated<br>object (mm) | 500                                                                                                                                                                                                                                                                                   | <ul> <li>F9550039</li> </ul>                       |





F9550030

• - SPEC SHEET Photometric Info



Ø 115 mm