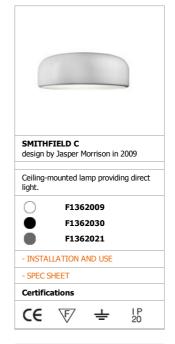

| Ceiling 1 x MAX 230W R7s HDG Indoor                                                                                                                                                                           |
|---------------------------------------------------------------------------------------------------------------------------------------------------------------------------------------------------------------|
| 1 x MAX 230W R7s HDG                                                                                                                                                                                          |
|                                                                                                                                                                                                               |
| Indoor                                                                                                                                                                                                        |
|                                                                                                                                                                                                               |
| White, MUD, Black                                                                                                                                                                                             |
| Ceiling-mounted lamp providing direct light. aluminium body. Available polished or painted gloss black, white or MUD. Injection-moulded opalescent polycarbonate diffuser. Steel wall and ceiling attachment. |
|                                                                                                                                                                                                               |
| Without                                                                                                                                                                                                       |
| 230                                                                                                                                                                                                           |
|                                                                                                                                                                                                               |
| 600                                                                                                                                                                                                           |
| Terminal block                                                                                                                                                                                                |
|                                                                                                                                                                                                               |
| Aluminum, Polycarbonate                                                                                                                                                                                       |
|                                                                                                                                                                                                               |