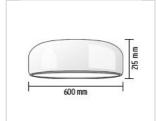

| Ceiling 1 x MAX 230W R7s HDG Indoor                                                                                                                                                                           |
|---------------------------------------------------------------------------------------------------------------------------------------------------------------------------------------------------------------|
| 1 x MAX 230W R7s HDG                                                                                                                                                                                          |
|                                                                                                                                                                                                               |
| Indoor                                                                                                                                                                                                        |
|                                                                                                                                                                                                               |
| White, MUD, Black                                                                                                                                                                                             |
| Ceiling-mounted lamp providing direct light. aluminium body. Available polished or painted gloss black, white or MUD. Injection-moulded opalescent polycarbonate diffuser. Steel wall and ceiling attachment. |
|                                                                                                                                                                                                               |
| Without                                                                                                                                                                                                       |
| 230                                                                                                                                                                                                           |
|                                                                                                                                                                                                               |
| 600                                                                                                                                                                                                           |
| Terminal block                                                                                                                                                                                                |
|                                                                                                                                                                                                               |
| Aluminum, Polycarbonate                                                                                                                                                                                       |
|                                                                                                                                                                                                               |