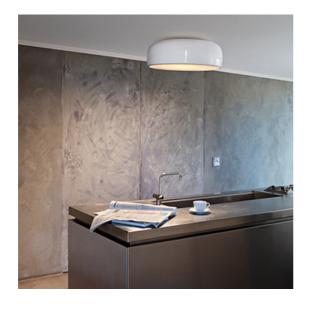

| Ceiling 1 x MAX 230W R7s HDG Indoor                                                                                                                                                                           |
|---------------------------------------------------------------------------------------------------------------------------------------------------------------------------------------------------------------|
| 1 x MAX 230W R7s HDG                                                                                                                                                                                          |
|                                                                                                                                                                                                               |
| Indoor                                                                                                                                                                                                        |
|                                                                                                                                                                                                               |
| White, MUD, Black                                                                                                                                                                                             |
| Ceiling-mounted lamp providing direct light. aluminium body. Available polished or painted gloss black, white or MUD. Injection-moulded opalescent polycarbonate diffuser. Steel wall and ceiling attachment. |
|                                                                                                                                                                                                               |
| Without                                                                                                                                                                                                       |
| 230                                                                                                                                                                                                           |
|                                                                                                                                                                                                               |
| 600                                                                                                                                                                                                           |
| Terminal block                                                                                                                                                                                                |
|                                                                                                                                                                                                               |
| Aluminum, Polycarbonate                                                                                                                                                                                       |
|                                                                                                                                                                                                               |