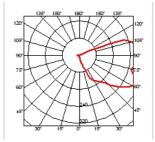

FL

| ABOUT US PRODUCTS DESIGNERS                      | WORLD PROJECTS FLOS POINTS WHERE TO BUY NEWS CONTA                                                                                                                                                                                                                                                                                                                                                            | CT DOWNLOAD LOCAL SITES RELATED WEBSITES LANGUA |
|--------------------------------------------------|---------------------------------------------------------------------------------------------------------------------------------------------------------------------------------------------------------------------------------------------------------------------------------------------------------------------------------------------------------------------------------------------------------------|-------------------------------------------------|
| Consumer Products  WALL AND PRODUCT LAMPS        | CEILING + Pochette + Pochette Up/Down                                                                                                                                                                                                                                                                                                                                                                         |                                                 |
| POCHETTE UP/DOWN                                 |                                                                                                                                                                                                                                                                                                                                                                                                               |                                                 |
| Mounting                                         | Wall                                                                                                                                                                                                                                                                                                                                                                                                          |                                                 |
| Lamps description                                | 1 x MAX 200W R7s HDG                                                                                                                                                                                                                                                                                                                                                                                          |                                                 |
| Environment                                      | Indoor                                                                                                                                                                                                                                                                                                                                                                                                        |                                                 |
| Finish                                           | Bronze, Chrome, Matt grey, Shiny white                                                                                                                                                                                                                                                                                                                                                                        |                                                 |
| Technical description                            | Wall lamp providing direct/indirect light. Pressure die-cast<br>Zamak alloy structure, matte gray, bronze liquid paint or<br>chrome plated finish. Molded steel, galvanized white wall<br>attachment containing the wall attachment system as<br>well as the electrical devices. It has a double dimmable<br>light source in the traditional recessed series, one for an<br>additional emission of downlight. |                                                 |
| ELECTRICAL                                       |                                                                                                                                                                                                                                                                                                                                                                                                               | POCHETTE UP/DOWN                                |
| Emergency                                        | Without                                                                                                                                                                                                                                                                                                                                                                                                       | design by Rodolfo Dordoni in 2003               |
| Voltage (V)                                      | 230                                                                                                                                                                                                                                                                                                                                                                                                           | Wall lamp providing direct/indirect light       |
| PHYSICAL                                         |                                                                                                                                                                                                                                                                                                                                                                                                               | <b>F9701020</b>                                 |
| Supply                                           | Terminal block                                                                                                                                                                                                                                                                                                                                                                                                | F9701046                                        |
| Construction material                            | Steel, Zamak                                                                                                                                                                                                                                                                                                                                                                                                  | F9701057                                        |
| Weight (kg)                                      | 1,7                                                                                                                                                                                                                                                                                                                                                                                                           |                                                 |
| Minimum distance from illuminated<br>object (mm) | 800                                                                                                                                                                                                                                                                                                                                                                                                           | - SPEC SHEET                                    |