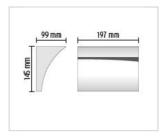

FL

| ABOUT US PRODUCTS DESIGNERS                      | WORLD PROJECTS FLOS POINTS WHERE TO BUY NEWS CONTA                                                                                                                                                                                                                                                                                                                                                            | CT DOWNLOAD LOCAL SITES RELATED WEBSITES LANGUA |
|--------------------------------------------------|---------------------------------------------------------------------------------------------------------------------------------------------------------------------------------------------------------------------------------------------------------------------------------------------------------------------------------------------------------------------------------------------------------------|-------------------------------------------------|
| Consumer Products  WALL AND PRODUCT LAMPS        | CEILING + Pochette + Pochette Up/Down                                                                                                                                                                                                                                                                                                                                                                         |                                                 |
| POCHETTE UP/DOWN                                 |                                                                                                                                                                                                                                                                                                                                                                                                               |                                                 |
| Mounting                                         | Wall                                                                                                                                                                                                                                                                                                                                                                                                          |                                                 |
| Lamps description                                | 1 x MAX 200W R7s HDG                                                                                                                                                                                                                                                                                                                                                                                          |                                                 |
| Environment                                      | Indoor                                                                                                                                                                                                                                                                                                                                                                                                        |                                                 |
| Finish                                           | Bronze, Chrome, Matt grey, Shiny white                                                                                                                                                                                                                                                                                                                                                                        |                                                 |
| Technical description                            | Wall lamp providing direct/indirect light. Pressure die-cast<br>Zamak alloy structure, matte gray, bronze liquid paint or<br>chrome plated finish. Molded steel, galvanized white wall<br>attachment containing the wall attachment system as<br>well as the electrical devices. It has a double dimmable<br>light source in the traditional recessed series, one for an<br>additional emission of downlight. |                                                 |
| ELECTRICAL                                       |                                                                                                                                                                                                                                                                                                                                                                                                               | POCHETTE UP/DOWN                                |
| Emergency                                        | Without                                                                                                                                                                                                                                                                                                                                                                                                       | design by Rodolfo Dordoni in 2003               |
| Voltage (V)                                      | 230                                                                                                                                                                                                                                                                                                                                                                                                           | Wall lamp providing direct/indirect light       |
| PHYSICAL                                         |                                                                                                                                                                                                                                                                                                                                                                                                               | <b>F9701020</b>                                 |
| Supply                                           | Terminal block                                                                                                                                                                                                                                                                                                                                                                                                | F9701046                                        |
| Construction material                            | Steel, Zamak                                                                                                                                                                                                                                                                                                                                                                                                  | F9701057                                        |
| Weight (kg)                                      | 1,7                                                                                                                                                                                                                                                                                                                                                                                                           |                                                 |
| Minimum distance from illuminated<br>object (mm) | 800                                                                                                                                                                                                                                                                                                                                                                                                           | - SPEC SHEET                                    |