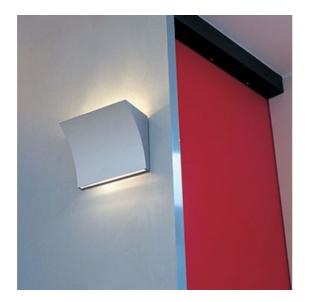

FL

| ABOUT US PRODUCTS DESIGNERS                      | WORLD PROJECTS FLOS POINTS WHERE TO BUY NEWS CONTA                                                                                                                                                                                                                                                                                                                                                            | CT DOWNLOAD LOCAL SITES RELATED WEBSITES LANGUA |
|--------------------------------------------------|---------------------------------------------------------------------------------------------------------------------------------------------------------------------------------------------------------------------------------------------------------------------------------------------------------------------------------------------------------------------------------------------------------------|-------------------------------------------------|
| Consumer Products  WALL AND PRODUCT LAMPS        | CEILING + Pochette + Pochette Up/Down                                                                                                                                                                                                                                                                                                                                                                         |                                                 |
| POCHETTE UP/DOWN                                 |                                                                                                                                                                                                                                                                                                                                                                                                               |                                                 |
| Mounting                                         | Wall                                                                                                                                                                                                                                                                                                                                                                                                          |                                                 |
| Lamps description                                | 1 x MAX 200W R7s HDG                                                                                                                                                                                                                                                                                                                                                                                          |                                                 |
| Environment                                      | Indoor                                                                                                                                                                                                                                                                                                                                                                                                        |                                                 |
| Finish                                           | Bronze, Chrome, Matt grey, Shiny white                                                                                                                                                                                                                                                                                                                                                                        |                                                 |
| Technical description                            | Wall lamp providing direct/indirect light. Pressure die-cast<br>Zamak alloy structure, matte gray, bronze liquid paint or<br>chrome plated finish. Molded steel, galvanized white wall<br>attachment containing the wall attachment system as<br>well as the electrical devices. It has a double dimmable<br>light source in the traditional recessed series, one for an<br>additional emission of downlight. |                                                 |
| ELECTRICAL                                       |                                                                                                                                                                                                                                                                                                                                                                                                               | POCHETTE UP/DOWN                                |
| Emergency                                        | Without                                                                                                                                                                                                                                                                                                                                                                                                       | design by Rodolfo Dordoni in 2003               |
| Voltage (V)                                      | 230                                                                                                                                                                                                                                                                                                                                                                                                           | Wall lamp providing direct/indirect light       |
| PHYSICAL                                         |                                                                                                                                                                                                                                                                                                                                                                                                               | <b>F9701020</b>                                 |
| Supply                                           | Terminal block                                                                                                                                                                                                                                                                                                                                                                                                | F9701046                                        |
| Construction material                            | Steel, Zamak                                                                                                                                                                                                                                                                                                                                                                                                  | F9701057                                        |
| Weight (kg)                                      | 1,7                                                                                                                                                                                                                                                                                                                                                                                                           |                                                 |
| Minimum distance from illuminated<br>object (mm) | 800                                                                                                                                                                                                                                                                                                                                                                                                           | - SPEC SHEET                                    |