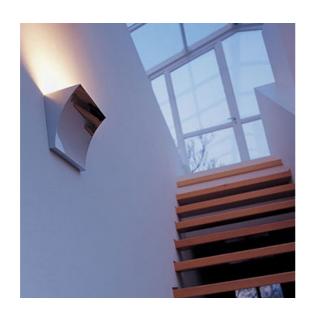

ABOUT US PRODUCTS DESIGNERS WORLD PROJECTS FLOS POINTS WHERE TO BUY NEWS CONTACT DOWNLOAD LOCAL SITES RELATED WEBSITES LANGUAGES

▶ Consumer Products ▶ WALL AND CEILING ▶ Pochette ▶ Pochette

| PRODUCT                                       | LAMPS |                                                                                                                                                                                                                                                                                                                                                             |
|-----------------------------------------------|-------|-------------------------------------------------------------------------------------------------------------------------------------------------------------------------------------------------------------------------------------------------------------------------------------------------------------------------------------------------------------|
| POCHETTE                                      |       |                                                                                                                                                                                                                                                                                                                                                             |
| Mounting                                      |       | Wall                                                                                                                                                                                                                                                                                                                                                        |
| Lamps description                             |       | 1 x MAX 200W R7s HDG                                                                                                                                                                                                                                                                                                                                        |
| Environment                                   |       | Indoor                                                                                                                                                                                                                                                                                                                                                      |
| Finish                                        |       | Bronze, Chrome, Matt grey, Shiny white                                                                                                                                                                                                                                                                                                                      |
| Technical description                         |       | Wall lamp providing indirect light. Pressure die-cast<br>Zamak alloy structure, matte gray, bronze liquid paint or<br>chrome-plated finish. Molded steel, galvanized white wal<br>attachment containing the wall attachment system as<br>well as the electrical devices. Pochette has a single<br>dimmable light source in the traditional recessed series. |
| ELECTRICAL                                    |       |                                                                                                                                                                                                                                                                                                                                                             |
| Emergency                                     |       | Without                                                                                                                                                                                                                                                                                                                                                     |
| Voltage (V)                                   |       | 230                                                                                                                                                                                                                                                                                                                                                         |
| PHYSICAL                                      |       |                                                                                                                                                                                                                                                                                                                                                             |
| Supply                                        |       | Terminal block                                                                                                                                                                                                                                                                                                                                              |
| Construction material                         |       | Glass, Steel, Zamak                                                                                                                                                                                                                                                                                                                                         |
| Weight (kg)                                   |       | 1,6                                                                                                                                                                                                                                                                                                                                                         |
| Minimum distance from illuminated object (mm) |       | 800                                                                                                                                                                                                                                                                                                                                                         |