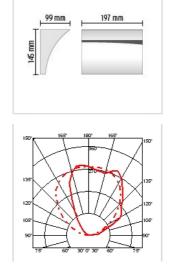

ABOUT US PRODUCTS DESIGNERS WORLD PROJECTS FLOS POINTS WHERE TO BUY NEWS CONTACT DOWNLOAD LOCAL SITES RELATED WEBSITES LANGUAGES

▶ Consumer Products ▶ WALL AND CEILING ▶ Pochette ▶ Pochette

| PRODUCT                                       | LAMPS |                                                                                                                                                                                                                                                                                                                                                             |
|-----------------------------------------------|-------|-------------------------------------------------------------------------------------------------------------------------------------------------------------------------------------------------------------------------------------------------------------------------------------------------------------------------------------------------------------|
| POCHETTE                                      |       |                                                                                                                                                                                                                                                                                                                                                             |
| Mounting                                      |       | Wall                                                                                                                                                                                                                                                                                                                                                        |
| Lamps description                             |       | 1 x MAX 200W R7s HDG                                                                                                                                                                                                                                                                                                                                        |
| Environment                                   |       | Indoor                                                                                                                                                                                                                                                                                                                                                      |
| Finish                                        |       | Bronze, Chrome, Matt grey, Shiny white                                                                                                                                                                                                                                                                                                                      |
| Technical description                         |       | Wall lamp providing indirect light. Pressure die-cast<br>Zamak alloy structure, matte gray, bronze liquid paint or<br>chrome-plated finish. Molded steel, galvanized white wal<br>attachment containing the wall attachment system as<br>well as the electrical devices. Pochette has a single<br>dimmable light source in the traditional recessed series. |
| ELECTRICAL                                    |       |                                                                                                                                                                                                                                                                                                                                                             |
| Emergency                                     |       | Without                                                                                                                                                                                                                                                                                                                                                     |
| Voltage (V)                                   |       | 230                                                                                                                                                                                                                                                                                                                                                         |
| PHYSICAL                                      |       |                                                                                                                                                                                                                                                                                                                                                             |
| Supply                                        |       | Terminal block                                                                                                                                                                                                                                                                                                                                              |
| Construction material                         |       | Glass, Steel, Zamak                                                                                                                                                                                                                                                                                                                                         |
| Weight (kg)                                   |       | 1,6                                                                                                                                                                                                                                                                                                                                                         |
| Minimum distance from illuminated object (mm) |       | 800                                                                                                                                                                                                                                                                                                                                                         |