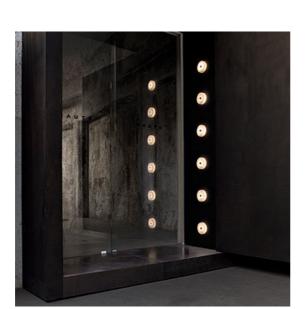

FL

| ABOUT US PRODUCTS DESI              | GNERS WORLD PROJECTS FLOS POINTS WHERE TO BUY NEWS CON                                                                                                                                                                                                                                   | NTACT DOWNLOAD LOCAL SITES RELATED WEBSITES LANGUAGES |
|-------------------------------------|------------------------------------------------------------------------------------------------------------------------------------------------------------------------------------------------------------------------------------------------------------------------------------------|-------------------------------------------------------|
| Consumer Products  WA PRODUCT LAMPS | ILL AND CEILING 		 Mini Button                                                                                                                                                                                                                                                           |                                                       |
|                                     |                                                                                                                                                                                                                                                                                          |                                                       |
| MINI BUTTON<br>Mounting             | Ceiling and wall                                                                                                                                                                                                                                                                         |                                                       |
| Lamps description                   | 1 x MAX 25W G9 HSGS                                                                                                                                                                                                                                                                      | -                                                     |
| Environment                         | Indoor, Outdoor                                                                                                                                                                                                                                                                          |                                                       |
| Finish                              | White / White, White / Blue, White / Yellow, Opaline glass                                                                                                                                                                                                                               |                                                       |
| Technical description               | Wall or ceiling fixture providing diffused lighting suitable<br>for indoor and outdoor use. Silicone elastomer dust and<br>waterproof seal. Die-cast aluminum lamp body and wall<br>fitting. Diffuser available in opaline glass or polycarbonate<br>with opal, blue or yellow finishes. |                                                       |
| ELECTRICAL                          |                                                                                                                                                                                                                                                                                          |                                                       |
| Emergency                           | Without                                                                                                                                                                                                                                                                                  | MINI BUTTON                                           |
| Voltage (V)                         | 230                                                                                                                                                                                                                                                                                      | design by Piero Lissoni in 2005                       |
| PHYSICAL                            |                                                                                                                                                                                                                                                                                          | Wall or ceiling fixture providing diffused            |
| Supply                              | Terminal block                                                                                                                                                                                                                                                                           | lighting suitable for indoor and outdoor              |
| Construction material               | Aluminum, Glass, Polycarbonate, Silicone                                                                                                                                                                                                                                                 | use.                                                  |
| Weight (kg)                         | 0,6                                                                                                                                                                                                                                                                                      | <b>F1491009</b>                                       |
|                                     |                                                                                                                                                                                                                                                                                          |                                                       |