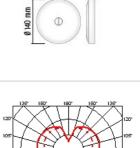

FL

| ABOUT US PRODUCTS DESI              | GNERS WORLD PROJECTS FLOS POINTS WHERE TO BUY NEWS CON                                                                                                                                                                                                                                   | NTACT DOWNLOAD LOCAL SITES RELATED WEBSITES LANGUAGES |
|-------------------------------------|------------------------------------------------------------------------------------------------------------------------------------------------------------------------------------------------------------------------------------------------------------------------------------------|-------------------------------------------------------|
| Consumer Products  WA PRODUCT LAMPS | ILL AND CEILING 		 Mini Button                                                                                                                                                                                                                                                           |                                                       |
|                                     |                                                                                                                                                                                                                                                                                          |                                                       |
| MINI BUTTON<br>Mounting             | Ceiling and wall                                                                                                                                                                                                                                                                         |                                                       |
| Lamps description                   | 1 x MAX 25W G9 HSGS                                                                                                                                                                                                                                                                      | -                                                     |
| Environment                         | Indoor, Outdoor                                                                                                                                                                                                                                                                          |                                                       |
| Finish                              | White / White, White / Blue, White / Yellow, Opaline glass                                                                                                                                                                                                                               |                                                       |
| Technical description               | Wall or ceiling fixture providing diffused lighting suitable<br>for indoor and outdoor use. Silicone elastomer dust and<br>waterproof seal. Die-cast aluminum lamp body and wall<br>fitting. Diffuser available in opaline glass or polycarbonate<br>with opal, blue or yellow finishes. |                                                       |
| ELECTRICAL                          |                                                                                                                                                                                                                                                                                          |                                                       |
| Emergency                           | Without                                                                                                                                                                                                                                                                                  | MINI BUTTON                                           |
| Voltage (V)                         | 230                                                                                                                                                                                                                                                                                      | design by Piero Lissoni in 2005                       |
| PHYSICAL                            |                                                                                                                                                                                                                                                                                          | Wall or ceiling fixture providing diffused            |
| Supply                              | Terminal block                                                                                                                                                                                                                                                                           | lighting suitable for indoor and outdoor              |
| Construction material               | Aluminum, Glass, Polycarbonate, Silicone                                                                                                                                                                                                                                                 | use.                                                  |
| Weight (kg)                         | 0,6                                                                                                                                                                                                                                                                                      | <b>F1491009</b>                                       |
|                                     |                                                                                                                                                                                                                                                                                          |                                                       |