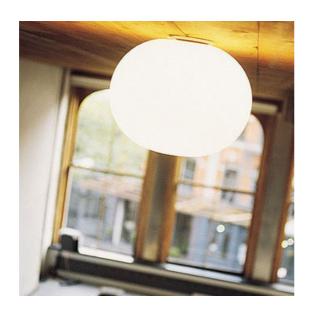

| PRODUCT LAMPS         |                                                                                                                                                                                                                                                                                                                                    |
|-----------------------|------------------------------------------------------------------------------------------------------------------------------------------------------------------------------------------------------------------------------------------------------------------------------------------------------------------------------------|
| GLO-BALL C2           |                                                                                                                                                                                                                                                                                                                                    |
| Mounting              | Ceiling                                                                                                                                                                                                                                                                                                                            |
| Lamps description     | 1 x MAX 230W E27 HSGS                                                                                                                                                                                                                                                                                                              |
| Environment           | Indoor                                                                                                                                                                                                                                                                                                                             |
| Finish                | White                                                                                                                                                                                                                                                                                                                              |
| Technical description | Ceiling mounted lamp providing diffused light. Diffuser consisting of an externally acidetched, hand blown, flashed opaline glass and of a die-cast aluminum threaded ring nut with alodine plating finish. 30% fiberglass reinforced injection-molded polyamide ceiling fitting; gray painted die-cast aluminum diffuser support. |
| ELECTRICAL            |                                                                                                                                                                                                                                                                                                                                    |
| Emergency             | Without                                                                                                                                                                                                                                                                                                                            |
| Voltage (V)           | 230                                                                                                                                                                                                                                                                                                                                |
| PHYSICAL              |                                                                                                                                                                                                                                                                                                                                    |
| Supply                | Terminal block                                                                                                                                                                                                                                                                                                                     |
| Construction material | Die-cast aluminum, Glass, Polyamide                                                                                                                                                                                                                                                                                                |
| Weight (kg)           | 5,1                                                                                                                                                                                                                                                                                                                                |
|                       |                                                                                                                                                                                                                                                                                                                                    |