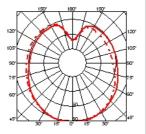

|
| Weight (kg)           | 5,1                                                                                                                                                                                                                                                                                                                                |
|                       |                                                                                                                                                                                                                                                                                                                                    |









1 di 1