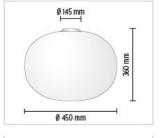

| PRODUCT LAMPS         |                                                                                                                                                                                                                                                                                                                                    |
|-----------------------|------------------------------------------------------------------------------------------------------------------------------------------------------------------------------------------------------------------------------------------------------------------------------------------------------------------------------------|
| GLO-BALL C2           |                                                                                                                                                                                                                                                                                                                                    |
| Mounting              | Ceiling                                                                                                                                                                                                                                                                                                                            |
| Lamps description     | 1 x MAX 230W E27 HSGS                                                                                                                                                                                                                                                                                                              |
| Environment           | Indoor                                                                                                                                                                                                                                                                                                                             |
| Finish                | White                                                                                                                                                                                                                                                                                                                              |
| Technical description | Ceiling mounted lamp providing diffused light. Diffuser consisting of an externally acidetched, hand blown, flashed opaline glass and of a die-cast aluminum threaded ring nut with alodine plating finish. 30% fiberglass reinforced injection-molded polyamide ceiling fitting; gray painted die-cast aluminum diffuser support. |
| ELECTRICAL            |                                                                                                                                                                                                                                                                                                                                    |
| Emergency             | Without                                                                                                                                                                                                                                                                                                                            |
| Voltage (V)           | 230                                                                                                                                                                                                                                                                                                                                |
| PHYSICAL              |                                                                                                                                                                                                                                                                                                                                    |
| Supply                | Terminal block                                                                                                                                                                                                                                                                                                                     |
| Construction material | Die-cast aluminum, Glass, Polyamide                                                                                                                                                                                                                                                                                                |
| Weight (kg)           | 5,1                                                                                                                                                                                                                                                                                                                                |
|                       |                                                                                                                                                                                                                                                                                                                                    |