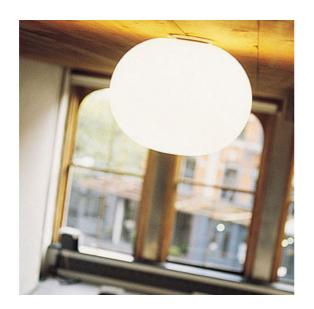

| PRODUCT LAMPS         |                                                                                                                                                                                                                                                                                                                                    |
|-----------------------|------------------------------------------------------------------------------------------------------------------------------------------------------------------------------------------------------------------------------------------------------------------------------------------------------------------------------------|
| GLO-BALL C1           |                                                                                                                                                                                                                                                                                                                                    |
| Mounting              | Ceiling                                                                                                                                                                                                                                                                                                                            |
| Lamps description     | 1 x MAX 150W E27 HSGS                                                                                                                                                                                                                                                                                                              |
| Environment           | Indoor                                                                                                                                                                                                                                                                                                                             |
| Finish                | White                                                                                                                                                                                                                                                                                                                              |
| Technical description | Ceiling mounted lamp providing diffused light. Diffuser consisting of an externally acidetched, hand blown, flashed opaline glass and of a die-cast aluminum threaded ring nut with alodine plating finish. 30% fiberglass reinforced injection-molded polyamide ceiling fitting; gray painted die-cast aluminum diffuser support. |
| ELECTRICAL            |                                                                                                                                                                                                                                                                                                                                    |
| Emergency             | Without                                                                                                                                                                                                                                                                                                                            |
| Voltage (V)           | 230                                                                                                                                                                                                                                                                                                                                |
| PHYSICAL              |                                                                                                                                                                                                                                                                                                                                    |
| Supply                | Terminal block                                                                                                                                                                                                                                                                                                                     |
| Construction material | Die-cast aluminum, Glass, Polyamide                                                                                                                                                                                                                                                                                                |
| Weight (kg)           | 2,5                                                                                                                                                                                                                                                                                                                                |
|                       |                                                                                                                                                                                                                                                                                                                                    |