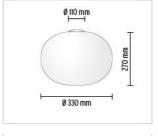

| PRODUCT LAMPS         |                                                                                                                                                                                                                                                                                                                                    |
|-----------------------|------------------------------------------------------------------------------------------------------------------------------------------------------------------------------------------------------------------------------------------------------------------------------------------------------------------------------------|
| GLO-BALL C1           |                                                                                                                                                                                                                                                                                                                                    |
| Mounting              | Ceiling                                                                                                                                                                                                                                                                                                                            |
| Lamps description     | 1 x MAX 150W E27 HSGS                                                                                                                                                                                                                                                                                                              |
| Environment           | Indoor                                                                                                                                                                                                                                                                                                                             |
| Finish                | White                                                                                                                                                                                                                                                                                                                              |
| Technical description | Ceiling mounted lamp providing diffused light. Diffuser consisting of an externally acidetched, hand blown, flashed opaline glass and of a die-cast aluminum threaded ring nut with alodine plating finish. 30% fiberglass reinforced injection-molded polyamide ceiling fitting; gray painted die-cast aluminum diffuser support. |
| ELECTRICAL            |                                                                                                                                                                                                                                                                                                                                    |
| Emergency             | Without                                                                                                                                                                                                                                                                                                                            |
| Voltage (V)           | 230                                                                                                                                                                                                                                                                                                                                |
| PHYSICAL              |                                                                                                                                                                                                                                                                                                                                    |
| Supply                | Terminal block                                                                                                                                                                                                                                                                                                                     |
| Construction material | Die-cast aluminum, Glass, Polyamide                                                                                                                                                                                                                                                                                                |
| Weight (kg)           | 2,5                                                                                                                                                                                                                                                                                                                                |
|                       |                                                                                                                                                                                                                                                                                                                                    |