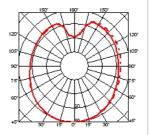

|
| Weight (kg)           | 2,5                                                                                                                                                                                                                                                                                                                                |
|                       |                                                                                                                                                                                                                                                                                                                                    |









1 di 1