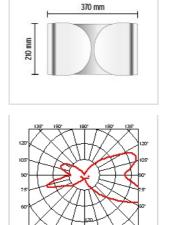

FLOS

ABOUT US PRODUCTS DESIGNERS WORLD PROJECTS FLOS POINTS WHERE TO BUY NEWS CONTACT DOWNLOAD LOCAL SITES RELATED WEBSITES LANGUAGES

▶ Consumer Products ▶ WALL AND CEILING ▶ Foglio

| PRODUCT LAMPS         |                                                                                                                                                                                                                                                                                 |
|-----------------------|---------------------------------------------------------------------------------------------------------------------------------------------------------------------------------------------------------------------------------------------------------------------------------|
| FOGLIO                |                                                                                                                                                                                                                                                                                 |
| Mounting              | Wall                                                                                                                                                                                                                                                                            |
| Lamps description     | 2 x MAX 100W E27 IAA/W                                                                                                                                                                                                                                                          |
| Environment           | Indoor                                                                                                                                                                                                                                                                          |
| Finish                | White, Glossy black, Nickel                                                                                                                                                                                                                                                     |
| Technical description | Wall lamp providing direct/indirect/partially diffused light. Wall fitting in powder-painted polished white pressed steel. Diffuser in powder-painted polished white or nickel-plated painted transparent pressed steel. Two nylon injection molded white lamp holder supports. |
| ELECTRICAL            |                                                                                                                                                                                                                                                                                 |
| Emergency             | Without                                                                                                                                                                                                                                                                         |
| Voltage (V)           | 230                                                                                                                                                                                                                                                                             |
| PHYSICAL              |                                                                                                                                                                                                                                                                                 |
| Supply                | Terminal block                                                                                                                                                                                                                                                                  |
| Construction material | Nylon, Steel                                                                                                                                                                                                                                                                    |
| Weight (kg)           | 3,7                                                                                                                                                                                                                                                                             |
|                       |                                                                                                                                                                                                                                                                                 |