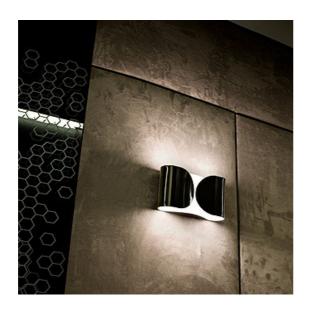

FLOS

ABOUT US PRODUCTS DESIGNERS WORLD PROJECTS FLOS POINTS WHERE TO BUY NEWS CONTACT DOWNLOAD LOCAL SITES RELATED WEBSITES LANGUAGES

▶ Consumer Products ▶ WALL AND CEILING ▶ Foglio

| PRODUCT LAMPS         |                                                                                                                                                                                                                                                                                 |
|-----------------------|---------------------------------------------------------------------------------------------------------------------------------------------------------------------------------------------------------------------------------------------------------------------------------|
| FOGLIO                |                                                                                                                                                                                                                                                                                 |
| Mounting              | Wall                                                                                                                                                                                                                                                                            |
| Lamps description     | 2 x MAX 100W E27 IAA/W                                                                                                                                                                                                                                                          |
| Environment           | Indoor                                                                                                                                                                                                                                                                          |
| Finish                | White, Glossy black, Nickel                                                                                                                                                                                                                                                     |
| Technical description | Wall lamp providing direct/indirect/partially diffused light. Wall fitting in powder-painted polished white pressed steel. Diffuser in powder-painted polished white or nickel-plated painted transparent pressed steel. Two nylon injection molded white lamp holder supports. |
| ELECTRICAL            |                                                                                                                                                                                                                                                                                 |
| Emergency             | Without                                                                                                                                                                                                                                                                         |
| Voltage (V)           | 230                                                                                                                                                                                                                                                                             |
| PHYSICAL              |                                                                                                                                                                                                                                                                                 |
| Supply                | Terminal block                                                                                                                                                                                                                                                                  |
| Construction material | Nylon, Steel                                                                                                                                                                                                                                                                    |
| Weight (kg)           | 3,7                                                                                                                                                                                                                                                                             |
|                       |                                                                                                                                                                                                                                                                                 |