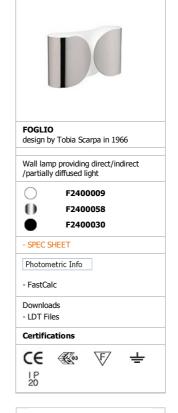

FLOS

ABOUT US PRODUCTS DESIGNERS WORLD PROJECTS FLOS POINTS WHERE TO BUY NEWS CONTACT DOWNLOAD LOCAL SITES RELATED WEBSITES LANGUAGES

▶ Consumer Products ▶ WALL AND CEILING ▶ Foglio

| PRODUCT LAMPS         |                                                                                                                                                                                                                                                                                 |
|-----------------------|---------------------------------------------------------------------------------------------------------------------------------------------------------------------------------------------------------------------------------------------------------------------------------|
| FOGLIO                |                                                                                                                                                                                                                                                                                 |
| Mounting              | Wall                                                                                                                                                                                                                                                                            |
| Lamps description     | 2 x MAX 100W E27 IAA/W                                                                                                                                                                                                                                                          |
| Environment           | Indoor                                                                                                                                                                                                                                                                          |
| Finish                | White, Glossy black, Nickel                                                                                                                                                                                                                                                     |
| Technical description | Wall lamp providing direct/indirect/partially diffused light. Wall fitting in powder-painted polished white pressed steel. Diffuser in powder-painted polished white or nickel-plated painted transparent pressed steel. Two nylon injection molded white lamp holder supports. |
| ELECTRICAL            |                                                                                                                                                                                                                                                                                 |
| Emergency             | Without                                                                                                                                                                                                                                                                         |
| Voltage (V)           | 230                                                                                                                                                                                                                                                                             |
| PHYSICAL              |                                                                                                                                                                                                                                                                                 |
| Supply                | Terminal block                                                                                                                                                                                                                                                                  |
| Construction material | Nylon, Steel                                                                                                                                                                                                                                                                    |
| Weight (kg)           | 3,7                                                                                                                                                                                                                                                                             |
|                       |                                                                                                                                                                                                                                                                                 |