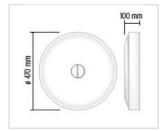

FLOS

ABOUT US PRODUCTS DESIGNERS WORLD PROJECTS FLOS POINTS WHERE TO BUY NEWS CONTACT DOWNLOAD LOCAL SITES RELATED WEBSITES LANGUAGES

▶ Consumer Products ▶ WALL AND CEILING ▶ Button HL

| PRODUCT LAMPS         |                                                                                                                                                                                                                                                                                                                                                                                                                                                         |
|-----------------------|---------------------------------------------------------------------------------------------------------------------------------------------------------------------------------------------------------------------------------------------------------------------------------------------------------------------------------------------------------------------------------------------------------------------------------------------------------|
| BUTTON HL             |                                                                                                                                                                                                                                                                                                                                                                                                                                                         |
| Mounting              | Ceiling and wall                                                                                                                                                                                                                                                                                                                                                                                                                                        |
| Lamps description     | 5 x MAX 40W G9 HSGS                                                                                                                                                                                                                                                                                                                                                                                                                                     |
| Environment           | Indoor                                                                                                                                                                                                                                                                                                                                                                                                                                                  |
| Finish                | White                                                                                                                                                                                                                                                                                                                                                                                                                                                   |
| Technical description | Wall/ceiling fixture providing diffused lighting for indoor use. Hand-blown opal ply glass diffuser (transparent – opal – transparent) with acid finish. Sheared, deep-drawn steel sheet wall/ceiling attachment with white galvanized finish. Sheared, deep-drawn steel sheet reflector painted white for high temperatures. Closing cover in injection molded tecnopolymer with chorome finish. Satin-finish incandescent line voltage halogen lamps. |
| ELECTRICAL            |                                                                                                                                                                                                                                                                                                                                                                                                                                                         |
| Emergency             | Without                                                                                                                                                                                                                                                                                                                                                                                                                                                 |
| Switching             | Luminosity can be adjusted by means of traditional dimmers installed in the recessed versions.                                                                                                                                                                                                                                                                                                                                                          |
| Voltage (V)           | 230                                                                                                                                                                                                                                                                                                                                                                                                                                                     |
| PHYSICAL              |                                                                                                                                                                                                                                                                                                                                                                                                                                                         |
| Supply                | Terminal block                                                                                                                                                                                                                                                                                                                                                                                                                                          |
| Construction material | Glass, Steel                                                                                                                                                                                                                                                                                                                                                                                                                                            |
| Weight (kg)           | 13,5                                                                                                                                                                                                                                                                                                                                                                                                                                                    |
| Number of heads       | 1                                                                                                                                                                                                                                                                                                                                                                                                                                                       |