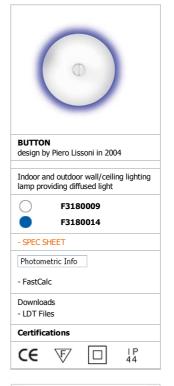

FLOS

ABOUT US PRODUCTS DESIGNERS WORLD PROJECTS FLOS POINTS WHERE TO BUY NEWS CONTACT DOWNLOAD LOCAL SITES RELATED WEBSITES LANGUAGES

▶ Consumer Products ▶ WALL AND CEILING ▶ Button

| PRODUCT                   | LAMPS |                                                                                                                                                                                                                                                                                                                                                                                                                                                                     |
|---------------------------|-------|---------------------------------------------------------------------------------------------------------------------------------------------------------------------------------------------------------------------------------------------------------------------------------------------------------------------------------------------------------------------------------------------------------------------------------------------------------------------|
| BUTTON                    |       |                                                                                                                                                                                                                                                                                                                                                                                                                                                                     |
| Mounting                  |       | Ceiling and wall                                                                                                                                                                                                                                                                                                                                                                                                                                                    |
| Lamps description         |       | 1 x 22W 2GX13 T5 FSC + 1 x 40W 2GX13 T5 FSC                                                                                                                                                                                                                                                                                                                                                                                                                         |
| Environment               |       | Indoor, Outdoor                                                                                                                                                                                                                                                                                                                                                                                                                                                     |
| Finish                    |       | White, Blue, Yellow, Opal                                                                                                                                                                                                                                                                                                                                                                                                                                           |
| Technical description     |       | Indoor and outdoor wall/ceiling lamp providing diffused light. Slightly opaline (PC opal), injection-molded polycarbonate diffuser. Closure screw/diffuser support in die-cast and handpolished aluminum alloy protected with liquid transparent paint. The wall attachment is slightly, injection-molded polycarbonate. The light bulb support is 30% glass fiberreinforced nylon, injection molded and matte white. Silicone elastomer dust and waterproof seals. |
| ELECTRICAL                |       |                                                                                                                                                                                                                                                                                                                                                                                                                                                                     |
| Control gear availability |       | Included                                                                                                                                                                                                                                                                                                                                                                                                                                                            |
| Control gear type         |       | Electronic                                                                                                                                                                                                                                                                                                                                                                                                                                                          |
| Emergency                 |       | Without                                                                                                                                                                                                                                                                                                                                                                                                                                                             |
| Voltage (V)               |       | 230/240                                                                                                                                                                                                                                                                                                                                                                                                                                                             |
| PHYSICAL                  |       |                                                                                                                                                                                                                                                                                                                                                                                                                                                                     |
| Supply                    |       | Terminal block                                                                                                                                                                                                                                                                                                                                                                                                                                                      |
| Construction material     |       | Aluminum, Nylon, Polycarbonate                                                                                                                                                                                                                                                                                                                                                                                                                                      |
| Weight (kg)               |       | 2,15                                                                                                                                                                                                                                                                                                                                                                                                                                                                |