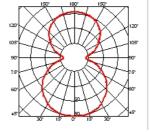

FLOS

ABOUT US PRODUCTS DESIGNERS WORLD PROJECTS FLOS POINTS WHERE TO BUY NEWS CONTACT DOWNLOAD LOCAL SITES RELATED WEBSITES LANGUAGES

▶ Consumer Products ▶ WALL AND CEILING ▶ Button

| PRODUCT                   | LAMPS |                                                                                                                                                                                                                                                                                                                                                                                                                                                                     |
|---------------------------|-------|---------------------------------------------------------------------------------------------------------------------------------------------------------------------------------------------------------------------------------------------------------------------------------------------------------------------------------------------------------------------------------------------------------------------------------------------------------------------|
| BUTTON                    |       |                                                                                                                                                                                                                                                                                                                                                                                                                                                                     |
| Mounting                  |       | Ceiling and wall                                                                                                                                                                                                                                                                                                                                                                                                                                                    |
| Lamps description         |       | 1 x 22W 2GX13 T5 FSC + 1 x 40W 2GX13 T5 FSC                                                                                                                                                                                                                                                                                                                                                                                                                         |
| Environment               |       | Indoor, Outdoor                                                                                                                                                                                                                                                                                                                                                                                                                                                     |
| Finish                    |       | White, Blue, Yellow, Opal                                                                                                                                                                                                                                                                                                                                                                                                                                           |
| Technical description     |       | Indoor and outdoor wall/ceiling lamp providing diffused light. Slightly opaline (PC opal), injection-molded polycarbonate diffuser. Closure screw/diffuser support in die-cast and handpolished aluminum alloy protected with liquid transparent paint. The wall attachment is slightly, injection-molded polycarbonate. The light bulb support is 30% glass fiberreinforced nylon, injection molded and matte white. Silicone elastomer dust and waterproof seals. |
| ELECTRICAL                |       |                                                                                                                                                                                                                                                                                                                                                                                                                                                                     |
| Control gear availability |       | Included                                                                                                                                                                                                                                                                                                                                                                                                                                                            |
| Control gear type         |       | Electronic                                                                                                                                                                                                                                                                                                                                                                                                                                                          |
| Emergency                 |       | Without                                                                                                                                                                                                                                                                                                                                                                                                                                                             |
| Voltage (V)               |       | 230/240                                                                                                                                                                                                                                                                                                                                                                                                                                                             |
| PHYSICAL                  |       |                                                                                                                                                                                                                                                                                                                                                                                                                                                                     |
| Supply                    |       | Terminal block                                                                                                                                                                                                                                                                                                                                                                                                                                                      |
| Construction material     |       | Aluminum, Nylon, Polycarbonate                                                                                                                                                                                                                                                                                                                                                                                                                                      |
| Weight (kg)               |       | 2,15                                                                                                                                                                                                                                                                                                                                                                                                                                                                |