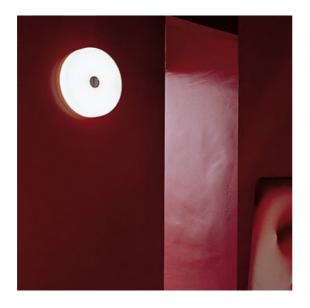

FLOS

ABOUT US PRODUCTS DESIGNERS WORLD PROJECTS FLOS POINTS WHERE TO BUY NEWS CONTACT DOWNLOAD LOCAL SITES RELATED WEBSITES LANGUAGES

▶ Consumer Products ▶ WALL AND CEILING ▶ Button

| PRODUCT                   | LAMPS |                                                                                                                                                                                                                                                                                                                                                                                                                                                                     |
|---------------------------|-------|---------------------------------------------------------------------------------------------------------------------------------------------------------------------------------------------------------------------------------------------------------------------------------------------------------------------------------------------------------------------------------------------------------------------------------------------------------------------|
| BUTTON                    |       |                                                                                                                                                                                                                                                                                                                                                                                                                                                                     |
| Mounting                  |       | Ceiling and wall                                                                                                                                                                                                                                                                                                                                                                                                                                                    |
| Lamps description         |       | 1 x 22W 2GX13 T5 FSC + 1 x 40W 2GX13 T5 FSC                                                                                                                                                                                                                                                                                                                                                                                                                         |
| Environment               |       | Indoor, Outdoor                                                                                                                                                                                                                                                                                                                                                                                                                                                     |
| Finish                    |       | White, Blue, Yellow, Opal                                                                                                                                                                                                                                                                                                                                                                                                                                           |
| Technical description     |       | Indoor and outdoor wall/ceiling lamp providing diffused light. Slightly opaline (PC opal), injection-molded polycarbonate diffuser. Closure screw/diffuser support in die-cast and handpolished aluminum alloy protected with liquid transparent paint. The wall attachment is slightly, injection-molded polycarbonate. The light bulb support is 30% glass fiberreinforced nylon, injection molded and matte white. Silicone elastomer dust and waterproof seals. |
| ELECTRICAL                |       |                                                                                                                                                                                                                                                                                                                                                                                                                                                                     |
| Control gear availability |       | Included                                                                                                                                                                                                                                                                                                                                                                                                                                                            |
| Control gear type         |       | Electronic                                                                                                                                                                                                                                                                                                                                                                                                                                                          |
| Emergency                 |       | Without                                                                                                                                                                                                                                                                                                                                                                                                                                                             |
| Voltage (V)               |       | 230/240                                                                                                                                                                                                                                                                                                                                                                                                                                                             |
| PHYSICAL                  |       |                                                                                                                                                                                                                                                                                                                                                                                                                                                                     |
| Supply                    |       | Terminal block                                                                                                                                                                                                                                                                                                                                                                                                                                                      |
| Construction material     |       | Aluminum, Nylon, Polycarbonate                                                                                                                                                                                                                                                                                                                                                                                                                                      |
| Weight (kg)               |       | 2,15                                                                                                                                                                                                                                                                                                                                                                                                                                                                |