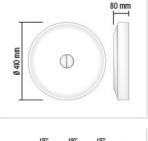

FLOS

ABOUT US PRODUCTS DESIGNERS WORLD PROJECTS FLOS POINTS WHERE TO BUY NEWS CONTACT DOWNLOAD LOCAL SITES RELATED WEBSITES LANGUAGES

▶ Consumer Products ▶ WALL AND CEILING ▶ Button

| PRODUCT                   | LAMPS |                                                                                                                                                                                                                                                                                                                                                                                                                                                                     |
|---------------------------|-------|---------------------------------------------------------------------------------------------------------------------------------------------------------------------------------------------------------------------------------------------------------------------------------------------------------------------------------------------------------------------------------------------------------------------------------------------------------------------|
| BUTTON                    |       |                                                                                                                                                                                                                                                                                                                                                                                                                                                                     |
| Mounting                  |       | Ceiling and wall                                                                                                                                                                                                                                                                                                                                                                                                                                                    |
| Lamps description         |       | 1 x 22W 2GX13 T5 FSC + 1 x 40W 2GX13 T5 FSC                                                                                                                                                                                                                                                                                                                                                                                                                         |
| Environment               |       | Indoor, Outdoor                                                                                                                                                                                                                                                                                                                                                                                                                                                     |
| Finish                    |       | White, Blue, Yellow, Opal                                                                                                                                                                                                                                                                                                                                                                                                                                           |
| Technical description     |       | Indoor and outdoor wall/ceiling lamp providing diffused light. Slightly opaline (PC opal), injection-molded polycarbonate diffuser. Closure screw/diffuser support in die-cast and handpolished aluminum alloy protected with liquid transparent paint. The wall attachment is slightly, injection-molded polycarbonate. The light bulb support is 30% glass fiberreinforced nylon, injection molded and matte white. Silicone elastomer dust and waterproof seals. |
| ELECTRICAL                |       |                                                                                                                                                                                                                                                                                                                                                                                                                                                                     |
| Control gear availability |       | Included                                                                                                                                                                                                                                                                                                                                                                                                                                                            |
| Control gear type         |       | Electronic                                                                                                                                                                                                                                                                                                                                                                                                                                                          |
| Emergency                 |       | Without                                                                                                                                                                                                                                                                                                                                                                                                                                                             |
| Voltage (V)               |       | 230/240                                                                                                                                                                                                                                                                                                                                                                                                                                                             |
| PHYSICAL                  |       |                                                                                                                                                                                                                                                                                                                                                                                                                                                                     |
| Supply                    |       | Terminal block                                                                                                                                                                                                                                                                                                                                                                                                                                                      |
| Construction material     |       | Aluminum, Nylon, Polycarbonate                                                                                                                                                                                                                                                                                                                                                                                                                                      |
| Weight (kg)               |       | 2,15                                                                                                                                                                                                                                                                                                                                                                                                                                                                |