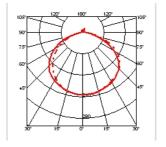

ABOUT US PRODUCTS DESIGNERS WORLD PROJECTS FLOS POINTS WHERE TO BUY NEWS CONTACT DOWNLOAD LOCAL SITES RELATED WEBSITES LANGUAGES

▶ Consumer Products ▶ WALL AND CEILING ▶ 265

| PRODUCT               | LAMPS |                                                                                                                                                                                            |
|-----------------------|-------|--------------------------------------------------------------------------------------------------------------------------------------------------------------------------------------------|
| 265                   |       |                                                                                                                                                                                            |
| Mounting              |       | Wall                                                                                                                                                                                       |
| Lamps description     |       | 1 x MAX 75W E27 IAA/W                                                                                                                                                                      |
| Environment           |       | Indoor                                                                                                                                                                                     |
| Finish                |       | White, Grey, Black                                                                                                                                                                         |
| Technical description |       | Wall lamp providing direct light. Painted steel adjustable<br>arm and reflector. Chrome-plated brass reflector support.<br>Cast iron tapered counterweight. Painted steel wall<br>fixture. |
| ELECTRICAL            |       |                                                                                                                                                                                            |
| Emergency             |       | Without                                                                                                                                                                                    |
| Voltage (V)           |       | 220/240                                                                                                                                                                                    |
| PHYSICAL              |       |                                                                                                                                                                                            |
| Supply                |       | Power cord                                                                                                                                                                                 |
| Cord length(mm)       |       | 2030                                                                                                                                                                                       |
| Construction material |       | Brass, Cast iron, Steel                                                                                                                                                                    |
| Weight (kg)           |       | 6                                                                                                                                                                                          |