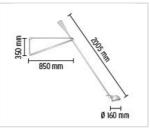

ABOUT US PRODUCTS DESIGNERS WORLD PROJECTS FLOS POINTS WHERE TO BUY NEWS CONTACT DOWNLOAD LOCAL SITES RELATED WEBSITES LANGUAGES

▶ Consumer Products ▶ WALL AND CEILING ▶ 265

| PRODUCT               | LAMPS |                                                                                                                                                                                            |
|-----------------------|-------|--------------------------------------------------------------------------------------------------------------------------------------------------------------------------------------------|
| 265                   |       |                                                                                                                                                                                            |
| Mounting              |       | Wall                                                                                                                                                                                       |
| Lamps description     |       | 1 x MAX 75W E27 IAA/W                                                                                                                                                                      |
| Environment           |       | Indoor                                                                                                                                                                                     |
| Finish                |       | White, Grey, Black                                                                                                                                                                         |
| Technical description |       | Wall lamp providing direct light. Painted steel adjustable<br>arm and reflector. Chrome-plated brass reflector support.<br>Cast iron tapered counterweight. Painted steel wall<br>fixture. |
| ELECTRICAL            |       |                                                                                                                                                                                            |
| Emergency             |       | Without                                                                                                                                                                                    |
| Voltage (V)           |       | 220/240                                                                                                                                                                                    |
| PHYSICAL              |       |                                                                                                                                                                                            |
| Supply                |       | Power cord                                                                                                                                                                                 |
| Cord length(mm)       |       | 2030                                                                                                                                                                                       |
| Construction material |       | Brass, Cast iron, Steel                                                                                                                                                                    |
| Weight (kg)           |       | 6                                                                                                                                                                                          |