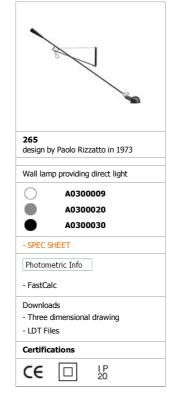

ABOUT US PRODUCTS DESIGNERS WORLD PROJECTS FLOS POINTS WHERE TO BUY NEWS CONTACT DOWNLOAD LOCAL SITES RELATED WEBSITES LANGUAGES

▶ Consumer Products ▶ WALL AND CEILING ▶ 265

| PRODUCT               | LAMPS |                                                                                                                                                                                            |
|-----------------------|-------|--------------------------------------------------------------------------------------------------------------------------------------------------------------------------------------------|
| 265                   |       |                                                                                                                                                                                            |
| Mounting              |       | Wall                                                                                                                                                                                       |
| Lamps description     |       | 1 x MAX 75W E27 IAA/W                                                                                                                                                                      |
| Environment           |       | Indoor                                                                                                                                                                                     |
| Finish                |       | White, Grey, Black                                                                                                                                                                         |
| Technical description |       | Wall lamp providing direct light. Painted steel adjustable<br>arm and reflector. Chrome-plated brass reflector support.<br>Cast iron tapered counterweight. Painted steel wall<br>fixture. |
| ELECTRICAL            |       |                                                                                                                                                                                            |
| Emergency             |       | Without                                                                                                                                                                                    |
| Voltage (V)           |       | 220/240                                                                                                                                                                                    |
| PHYSICAL              |       |                                                                                                                                                                                            |
| Supply                |       | Power cord                                                                                                                                                                                 |
| Cord length(mm)       |       | 2030                                                                                                                                                                                       |
| Construction material |       | Brass, Cast iron, Steel                                                                                                                                                                    |
| Weight (kg)           |       | 6                                                                                                                                                                                          |