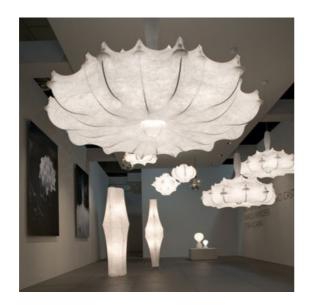

| PRODUCT                 | LAMPS |                                                                                                                                                                                                                                                                                                                                                |
|-------------------------|-------|------------------------------------------------------------------------------------------------------------------------------------------------------------------------------------------------------------------------------------------------------------------------------------------------------------------------------------------------|
| ZEPPELIN 1              |       |                                                                                                                                                                                                                                                                                                                                                |
| Mounting                |       | Suspension                                                                                                                                                                                                                                                                                                                                     |
| Type of ceiling pendant |       | Suspension cable                                                                                                                                                                                                                                                                                                                               |
| Lamps description       |       | 1 x MAX 230W E27 HSGS                                                                                                                                                                                                                                                                                                                          |
| Environment             |       | Indoor                                                                                                                                                                                                                                                                                                                                         |
| Finish                  |       | Cocoon                                                                                                                                                                                                                                                                                                                                         |
| Technical description   |       | Suspension lamp providing diffused lighting. White powder coated internal steel structure sprayed with a unique "cocoon" resin to create the diffuser which is then protected by a transparent sprayed on finish. Transparent polymethylmethacrylate (PMMA) "candles". Faceted crystal globe located at the lower center for a sparkle effect. |
| ELECTRICAL              |       |                                                                                                                                                                                                                                                                                                                                                |
| Emergency               |       | Without                                                                                                                                                                                                                                                                                                                                        |
| Voltage (V)             |       | 230                                                                                                                                                                                                                                                                                                                                            |
| PHYSICAL                |       |                                                                                                                                                                                                                                                                                                                                                |
| Supply                  |       | Terminal block                                                                                                                                                                                                                                                                                                                                 |
| Cord length(mm)         |       | 4000                                                                                                                                                                                                                                                                                                                                           |
| Construction material   |       | Cocoon, Crystal, PMMA, Steel                                                                                                                                                                                                                                                                                                                   |
| Weight (kg)             |       | 15                                                                                                                                                                                                                                                                                                                                             |