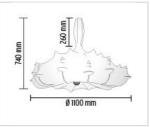

| PRODUCT                 | LAMPS |                                                                                                                                                                                                                                                                                                                                                |
|-------------------------|-------|------------------------------------------------------------------------------------------------------------------------------------------------------------------------------------------------------------------------------------------------------------------------------------------------------------------------------------------------|
| ZEPPELIN 1              |       |                                                                                                                                                                                                                                                                                                                                                |
| Mounting                |       | Suspension                                                                                                                                                                                                                                                                                                                                     |
| Type of ceiling pendant |       | Suspension cable                                                                                                                                                                                                                                                                                                                               |
| Lamps description       |       | 1 x MAX 230W E27 HSGS                                                                                                                                                                                                                                                                                                                          |
| Environment             |       | Indoor                                                                                                                                                                                                                                                                                                                                         |
| Finish                  |       | Cocoon                                                                                                                                                                                                                                                                                                                                         |
| Technical description   |       | Suspension lamp providing diffused lighting. White powder coated internal steel structure sprayed with a unique "cocoon" resin to create the diffuser which is then protected by a transparent sprayed on finish. Transparent polymethylmethacrylate (PMMA) "candles". Faceted crystal globe located at the lower center for a sparkle effect. |
| ELECTRICAL              |       |                                                                                                                                                                                                                                                                                                                                                |
| Emergency               |       | Without                                                                                                                                                                                                                                                                                                                                        |
| Voltage (V)             |       | 230                                                                                                                                                                                                                                                                                                                                            |
| PHYSICAL                |       |                                                                                                                                                                                                                                                                                                                                                |
| Supply                  |       | Terminal block                                                                                                                                                                                                                                                                                                                                 |
| Cord length(mm)         |       | 4000                                                                                                                                                                                                                                                                                                                                           |
| Construction material   |       | Cocoon, Crystal, PMMA, Steel                                                                                                                                                                                                                                                                                                                   |
| Weight (kg)             |       | 15                                                                                                                                                                                                                                                                                                                                             |