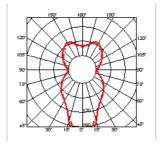

| PRODUCT                 | LAMPS |                                                                                                                                                                                                                                                                                                                                                |
|-------------------------|-------|------------------------------------------------------------------------------------------------------------------------------------------------------------------------------------------------------------------------------------------------------------------------------------------------------------------------------------------------|
| ZEPPELIN 1              |       |                                                                                                                                                                                                                                                                                                                                                |
| Mounting                |       | Suspension                                                                                                                                                                                                                                                                                                                                     |
| Type of ceiling pendant |       | Suspension cable                                                                                                                                                                                                                                                                                                                               |
| Lamps description       |       | 1 x MAX 230W E27 HSGS                                                                                                                                                                                                                                                                                                                          |
| Environment             |       | Indoor                                                                                                                                                                                                                                                                                                                                         |
| Finish                  |       | Cocoon                                                                                                                                                                                                                                                                                                                                         |
| Technical description   |       | Suspension lamp providing diffused lighting. White powder coated internal steel structure sprayed with a unique "cocoon" resin to create the diffuser which is then protected by a transparent sprayed on finish. Transparent polymethylmethacrylate (PMMA) "candles". Faceted crystal globe located at the lower center for a sparkle effect. |
| ELECTRICAL              |       |                                                                                                                                                                                                                                                                                                                                                |
| Emergency               |       | Without                                                                                                                                                                                                                                                                                                                                        |
| Voltage (V)             |       | 230                                                                                                                                                                                                                                                                                                                                            |
| PHYSICAL                |       |                                                                                                                                                                                                                                                                                                                                                |
| Supply                  |       | Terminal block                                                                                                                                                                                                                                                                                                                                 |
| Cord length(mm)         |       | 4000                                                                                                                                                                                                                                                                                                                                           |
| Construction material   |       | Cocoon, Crystal, PMMA, Steel                                                                                                                                                                                                                                                                                                                   |
| Weight (kg)             |       | 15                                                                                                                                                                                                                                                                                                                                             |