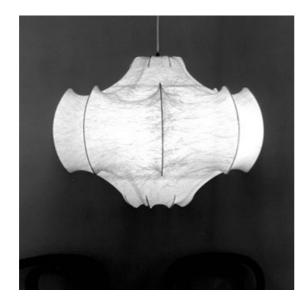

| ABOUT US PRODUCTS DESIGNERS W    | ORLD PROJECTS FLOS POINTS WHERE TO BUY N                                                                                                                                                           | IEWS CONTACT DO | OWNLOAD LOCAL SITES                                       | RELATED WEBSITES | LANGUAGES |
|----------------------------------|----------------------------------------------------------------------------------------------------------------------------------------------------------------------------------------------------|-----------------|-----------------------------------------------------------|------------------|-----------|
| ▹ Consumer Products ▶ SUSPENSION | ► Viscontea                                                                                                                                                                                        |                 |                                                           |                  |           |
| PRODUCT LAMPS                    |                                                                                                                                                                                                    |                 |                                                           |                  |           |
| VISCONTEA                        |                                                                                                                                                                                                    |                 |                                                           |                  |           |
| Mounting                         | Suspension                                                                                                                                                                                         |                 |                                                           |                  |           |
| Type of ceiling pendant          | Suspension cable                                                                                                                                                                                   |                 |                                                           |                  |           |
| Lamps description                | 1 x MAX 100W E27 HSGS                                                                                                                                                                              |                 |                                                           |                  |           |
| Environment                      | Indoor                                                                                                                                                                                             |                 |                                                           |                  |           |
| Finish                           | Cocoon, Steel                                                                                                                                                                                      |                 |                                                           |                  |           |
| Technical description            | Suspension lamp providing diffused light. White p<br>coated internal steel structure sprayed with a un<br>cocoon resin to create the diffuser which is then<br>by a transparent sprayed on finish. | ique            |                                                           |                  |           |
| ELECTRICAL                       |                                                                                                                                                                                                    |                 |                                                           |                  |           |
| Emergency                        | Without                                                                                                                                                                                            | -               | ISCONTEA                                                  |                  |           |
| Voltage (V)                      | 230                                                                                                                                                                                                |                 | lesign by Achille Castiglio<br>Siacomo Castiglioni in 196 |                  |           |