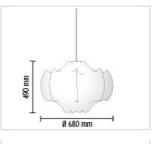

| ABOUT US PRODUCTS DESIGNERS W    | ORLD PROJECTS FLOS POINTS WHERE TO BUY N                                                                                                                                                           | IEWS CONTACT DO | OWNLOAD LOCAL SITES                                       | RELATED WEBSITES | LANGUAGES |
|----------------------------------|----------------------------------------------------------------------------------------------------------------------------------------------------------------------------------------------------|-----------------|-----------------------------------------------------------|------------------|-----------|
| ▹ Consumer Products ▶ SUSPENSION | ► Viscontea                                                                                                                                                                                        |                 |                                                           |                  |           |
| PRODUCT LAMPS                    |                                                                                                                                                                                                    |                 |                                                           |                  |           |
| VISCONTEA                        |                                                                                                                                                                                                    |                 |                                                           |                  |           |
| Mounting                         | Suspension                                                                                                                                                                                         |                 |                                                           |                  |           |
| Type of ceiling pendant          | Suspension cable                                                                                                                                                                                   |                 |                                                           |                  |           |
| Lamps description                | 1 x MAX 100W E27 HSGS                                                                                                                                                                              |                 |                                                           |                  |           |
| Environment                      | Indoor                                                                                                                                                                                             |                 |                                                           |                  |           |
| Finish                           | Cocoon, Steel                                                                                                                                                                                      |                 |                                                           |                  |           |
| Technical description            | Suspension lamp providing diffused light. White p<br>coated internal steel structure sprayed with a un<br>cocoon resin to create the diffuser which is then<br>by a transparent sprayed on finish. | ique            |                                                           |                  |           |
| ELECTRICAL                       |                                                                                                                                                                                                    |                 |                                                           |                  |           |
| Emergency                        | Without                                                                                                                                                                                            | -               | ISCONTEA                                                  |                  |           |
| Voltage (V)                      | 230                                                                                                                                                                                                |                 | lesign by Achille Castiglio<br>Siacomo Castiglioni in 196 |                  |           |