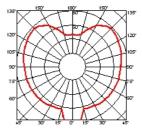

| -               | ISCONTEA                                                  |                  |           |
| Voltage (V)                      | 230                                                                                                                                                                                                |                 | lesign by Achille Castiglio<br>Siacomo Castiglioni in 196 |                  |           |

| PHYSICAL              |              |  |
|-----------------------|--------------|--|
| Supply                | Power cord   |  |
| Cord length(mm)       | 4000         |  |
| Construction material | Cocoon resin |  |
| Weight (kg)           | 1,75         |  |
|                       |              |  |