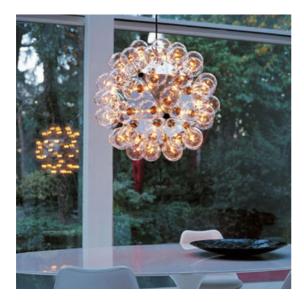

| ABOUT US PRODUCTS DESIGN | ERS WORLD PROJECTS FLOS POINTS WHERE TO BUY NEWS CONT                                                                                                                                                                   | TACT DOWNLOAD LOCAL SITES RELATED WEBSITES LANGUAGES     |  |
|--------------------------|-------------------------------------------------------------------------------------------------------------------------------------------------------------------------------------------------------------------------|----------------------------------------------------------|--|
| Consumer Products SUSPE  | ENSION ▶ Taraxacum 88 S ▶ S2                                                                                                                                                                                            |                                                          |  |
| PRODUCT LAMPS            |                                                                                                                                                                                                                         |                                                          |  |
| TARAXACUM 88 S2          |                                                                                                                                                                                                                         |                                                          |  |
| Mounting                 | Suspension                                                                                                                                                                                                              |                                                          |  |
| Type of ceiling pendant  | Suspension steel cable                                                                                                                                                                                                  |                                                          |  |
| Lamps description        | 120 x MAX 40W E27 IAG or 120 x 25W E27 IAG                                                                                                                                                                              |                                                          |  |
| Environment              | Indoor                                                                                                                                                                                                                  |                                                          |  |
| Finish                   | Polished aluminum                                                                                                                                                                                                       | tot all an an                                            |  |
| Technical description    | Suspension fixture providing direct and reflected lighting.<br>Structure formed by 20 pressed, polished aluminum<br>triangles. 120 clear Globolux lamps housed around the<br>structure. Steel ceiling fitting and rose. | 1 1 1 1 1 1 1 1 1 1 1 1 1 1 1 1 1 1 1                    |  |
| ELECTRICAL               |                                                                                                                                                                                                                         |                                                          |  |
| Emergency                | Without                                                                                                                                                                                                                 | TARAXACUM 88 S2<br>design by Achille Castiglioni in 1988 |  |
| Voltage (V)              | 230                                                                                                                                                                                                                     |                                                          |  |
| PHYSICAL                 |                                                                                                                                                                                                                         | Suspension fixture providing direct and                  |  |
| Construction material    | Aluminum, Steel                                                                                                                                                                                                         | reflected lighting.                                      |  |
| Weight (kg)              | 14,2                                                                                                                                                                                                                    | F7440000                                                 |  |
|                          |                                                                                                                                                                                                                         |                                                          |  |