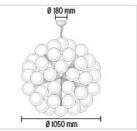

| ABOUT US PRODUCTS DESIGN | ERS WORLD PROJECTS FLOS POINTS WHERE TO BUY NEWS CONT                                                                                                                                                                   | TACT DOWNLOAD LOCAL SITES RELATED WEBSITES LANGUAGES     |  |
|--------------------------|-------------------------------------------------------------------------------------------------------------------------------------------------------------------------------------------------------------------------|----------------------------------------------------------|--|
| Consumer Products SUSPE  | ENSION ▶ Taraxacum 88 S ▶ S2                                                                                                                                                                                            |                                                          |  |
| PRODUCT LAMPS            |                                                                                                                                                                                                                         |                                                          |  |
| TARAXACUM 88 S2          |                                                                                                                                                                                                                         |                                                          |  |
| Mounting                 | Suspension                                                                                                                                                                                                              |                                                          |  |
| Type of ceiling pendant  | Suspension steel cable                                                                                                                                                                                                  |                                                          |  |
| Lamps description        | 120 x MAX 40W E27 IAG or 120 x 25W E27 IAG                                                                                                                                                                              |                                                          |  |
| Environment              | Indoor                                                                                                                                                                                                                  |                                                          |  |
| Finish                   | Polished aluminum                                                                                                                                                                                                       | tot all an an                                            |  |
| Technical description    | Suspension fixture providing direct and reflected lighting.<br>Structure formed by 20 pressed, polished aluminum<br>triangles. 120 clear Globolux lamps housed around the<br>structure. Steel ceiling fitting and rose. | 1 1 1 1 1 1 1 1 1 1 1 1 1 1 1 1 1 1 1                    |  |
| ELECTRICAL               |                                                                                                                                                                                                                         |                                                          |  |
| Emergency                | Without                                                                                                                                                                                                                 | TARAXACUM 88 S2<br>design by Achille Castiglioni in 1988 |  |
| Voltage (V)              | 230                                                                                                                                                                                                                     |                                                          |  |
| PHYSICAL                 |                                                                                                                                                                                                                         | Suspension fixture providing direct and                  |  |
| Construction material    | Aluminum, Steel                                                                                                                                                                                                         | reflected lighting.                                      |  |
| Weight (kg)              | 14,2                                                                                                                                                                                                                    | F7440000                                                 |  |
|                          |                                                                                                                                                                                                                         |                                                          |  |