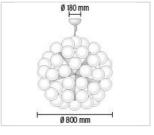

| PRODUCT LAMPS          |                                                                                                                                                                                                                  |
|------------------------|------------------------------------------------------------------------------------------------------------------------------------------------------------------------------------------------------------------|
| ARAXACUM 88 S1         |                                                                                                                                                                                                                  |
| lounting               | Suspension                                                                                                                                                                                                       |
| ype of ceiling pendant | Suspension steel cable                                                                                                                                                                                           |
| amps description       | 60 x MAX 40W E27 IAG or 60 x 25W E27 IAG                                                                                                                                                                         |
| nvironment             | Indoor                                                                                                                                                                                                           |
| inish                  | Polished aluminum                                                                                                                                                                                                |
| echnical description   | Suspension fixture providing direct and reflected lighting.<br>Structure formed by 20 pressed, polished aluminum triangles. 60 clear Globolux lamps housed around the structure. Steel ceiling fitting and rose. |
| LECTRICAL              |                                                                                                                                                                                                                  |
| mergency               | Without                                                                                                                                                                                                          |
| oltage (V)             | 230                                                                                                                                                                                                              |
| HYSICAL                |                                                                                                                                                                                                                  |
| onstruction material   | Aluminum, Steel                                                                                                                                                                                                  |
| /eight (kg)            | 10,6                                                                                                                                                                                                             |