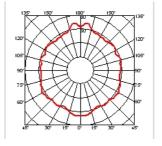

| PRODUCT LAMPS          |                                                                                                                                                                                                                  |
|------------------------|------------------------------------------------------------------------------------------------------------------------------------------------------------------------------------------------------------------|
| ARAXACUM 88 S1         |                                                                                                                                                                                                                  |
| lounting               | Suspension                                                                                                                                                                                                       |
| ype of ceiling pendant | Suspension steel cable                                                                                                                                                                                           |
| amps description       | 60 x MAX 40W E27 IAG or 60 x 25W E27 IAG                                                                                                                                                                         |
| nvironment             | Indoor                                                                                                                                                                                                           |
| inish                  | Polished aluminum                                                                                                                                                                                                |
| echnical description   | Suspension fixture providing direct and reflected lighting.<br>Structure formed by 20 pressed, polished aluminum triangles. 60 clear Globolux lamps housed around the structure. Steel ceiling fitting and rose. |
| LECTRICAL              |                                                                                                                                                                                                                  |
| mergency               | Without                                                                                                                                                                                                          |
| oltage (V)             | 230                                                                                                                                                                                                              |
| HYSICAL                |                                                                                                                                                                                                                  |
| onstruction material   | Aluminum, Steel                                                                                                                                                                                                  |
| /eight (kg)            | 10,6                                                                                                                                                                                                             |