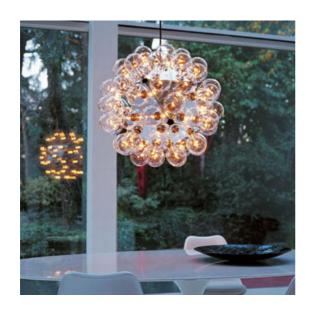

| PRODUCT LAMPS          |                                                                                                                                                                                                                  |
|------------------------|------------------------------------------------------------------------------------------------------------------------------------------------------------------------------------------------------------------|
| ARAXACUM 88 S1         |                                                                                                                                                                                                                  |
| lounting               | Suspension                                                                                                                                                                                                       |
| ype of ceiling pendant | Suspension steel cable                                                                                                                                                                                           |
| amps description       | 60 x MAX 40W E27 IAG or 60 x 25W E27 IAG                                                                                                                                                                         |
| nvironment             | Indoor                                                                                                                                                                                                           |
| inish                  | Polished aluminum                                                                                                                                                                                                |
| echnical description   | Suspension fixture providing direct and reflected lighting.<br>Structure formed by 20 pressed, polished aluminum triangles. 60 clear Globolux lamps housed around the structure. Steel ceiling fitting and rose. |
| LECTRICAL              |                                                                                                                                                                                                                  |
| mergency               | Without                                                                                                                                                                                                          |
| oltage (V)             | 230                                                                                                                                                                                                              |
| HYSICAL                |                                                                                                                                                                                                                  |
| onstruction material   | Aluminum, Steel                                                                                                                                                                                                  |
| /eight (kg)            | 10,6                                                                                                                                                                                                             |