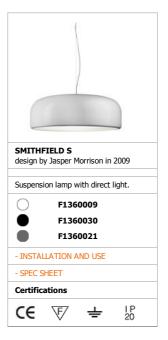

| PRODUCT LAMPS           |                                                                                                                                                                                                                                                                                                                   |
|-------------------------|-------------------------------------------------------------------------------------------------------------------------------------------------------------------------------------------------------------------------------------------------------------------------------------------------------------------|
| SMITHFIELD S            |                                                                                                                                                                                                                                                                                                                   |
| Mounting                | Suspension                                                                                                                                                                                                                                                                                                        |
| Type of ceiling pendant | Suspension cable                                                                                                                                                                                                                                                                                                  |
| Lamps description       | 1 x MAX 230W R7s HDG                                                                                                                                                                                                                                                                                              |
| Environment             | Indoor                                                                                                                                                                                                                                                                                                            |
| Finish                  | White, MUD, Black                                                                                                                                                                                                                                                                                                 |
| Technical description   | Suspension lamp with direct light. Aluminium body.<br>Available polished or painted gloss black, white or MUD.<br>Injection-moulded opalescent polycarbonate diffuser:<br>Steel ceiling attachment with steel suspension cable.<br>Three-pole electric cable in PTFE double insulation,<br>working length 250 cm. |
| ELECTRICAL              |                                                                                                                                                                                                                                                                                                                   |
| Emergency               | Without                                                                                                                                                                                                                                                                                                           |
| Voltage (V)             | 230                                                                                                                                                                                                                                                                                                               |
| PHYSICAL                |                                                                                                                                                                                                                                                                                                                   |
| Diameter (mm)           | 600                                                                                                                                                                                                                                                                                                               |
| Supply                  | Terminal block                                                                                                                                                                                                                                                                                                    |
| Cord length(mm)         | 2500                                                                                                                                                                                                                                                                                                              |
| Construction material   | Aluminum, Polycarbonate                                                                                                                                                                                                                                                                                           |
| Weight (kg)             | 5                                                                                                                                                                                                                                                                                                                 |