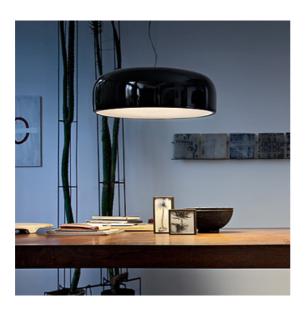

| PRODUCT LAMPS           |                                                                                                                                                                                                                                                                                                                   |
|-------------------------|-------------------------------------------------------------------------------------------------------------------------------------------------------------------------------------------------------------------------------------------------------------------------------------------------------------------|
| SMITHFIELD S            |                                                                                                                                                                                                                                                                                                                   |
| Mounting                | Suspension                                                                                                                                                                                                                                                                                                        |
| Type of ceiling pendant | Suspension cable                                                                                                                                                                                                                                                                                                  |
| Lamps description       | 1 x MAX 230W R7s HDG                                                                                                                                                                                                                                                                                              |
| Environment             | Indoor                                                                                                                                                                                                                                                                                                            |
| Finish                  | White, MUD, Black                                                                                                                                                                                                                                                                                                 |
| Technical description   | Suspension lamp with direct light. Aluminium body.<br>Available polished or painted gloss black, white or MUD.<br>Injection-moulded opalescent polycarbonate diffuser:<br>Steel ceiling attachment with steel suspension cable.<br>Three-pole electric cable in PTFE double insulation,<br>working length 250 cm. |
| ELECTRICAL              |                                                                                                                                                                                                                                                                                                                   |
| Emergency               | Without                                                                                                                                                                                                                                                                                                           |
| Voltage (V)             | 230                                                                                                                                                                                                                                                                                                               |
| PHYSICAL                |                                                                                                                                                                                                                                                                                                                   |
| Diameter (mm)           | 600                                                                                                                                                                                                                                                                                                               |
| Supply                  | Terminal block                                                                                                                                                                                                                                                                                                    |
| Cord length(mm)         | 2500                                                                                                                                                                                                                                                                                                              |
| Construction material   | Aluminum, Polycarbonate                                                                                                                                                                                                                                                                                           |
| Weight (kg)             | 5                                                                                                                                                                                                                                                                                                                 |