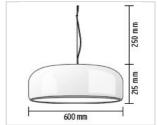

| PRODUCT LAMPS           |                                                                                                                                                                                                                                                                                                                   |
|-------------------------|-------------------------------------------------------------------------------------------------------------------------------------------------------------------------------------------------------------------------------------------------------------------------------------------------------------------|
| SMITHFIELD S            |                                                                                                                                                                                                                                                                                                                   |
| Mounting                | Suspension                                                                                                                                                                                                                                                                                                        |
| Type of ceiling pendant | Suspension cable                                                                                                                                                                                                                                                                                                  |
| Lamps description       | 1 x MAX 230W R7s HDG                                                                                                                                                                                                                                                                                              |
| Environment             | Indoor                                                                                                                                                                                                                                                                                                            |
| Finish                  | White, MUD, Black                                                                                                                                                                                                                                                                                                 |
| Technical description   | Suspension lamp with direct light. Aluminium body.<br>Available polished or painted gloss black, white or MUD.<br>Injection-moulded opalescent polycarbonate diffuser:<br>Steel ceiling attachment with steel suspension cable.<br>Three-pole electric cable in PTFE double insulation,<br>working length 250 cm. |
| ELECTRICAL              |                                                                                                                                                                                                                                                                                                                   |
| Emergency               | Without                                                                                                                                                                                                                                                                                                           |
| Voltage (V)             | 230                                                                                                                                                                                                                                                                                                               |
| PHYSICAL                |                                                                                                                                                                                                                                                                                                                   |
| Diameter (mm)           | 600                                                                                                                                                                                                                                                                                                               |
| Supply                  | Terminal block                                                                                                                                                                                                                                                                                                    |
| Cord length(mm)         | 2500                                                                                                                                                                                                                                                                                                              |
| Construction material   | Aluminum, Polycarbonate                                                                                                                                                                                                                                                                                           |
| Weight (kg)             | 5                                                                                                                                                                                                                                                                                                                 |