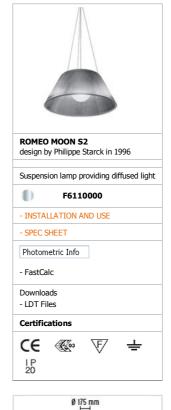

| PRODUCT                 | LAMPS   |                                                                                                                                                                                                                                                                                                                                                                |
|-------------------------|---------|----------------------------------------------------------------------------------------------------------------------------------------------------------------------------------------------------------------------------------------------------------------------------------------------------------------------------------------------------------------|
| ROMEO MOOI              | N S2    |                                                                                                                                                                                                                                                                                                                                                                |
| Mounting                |         | Suspension                                                                                                                                                                                                                                                                                                                                                     |
| Type of ceiling pendant |         | Suspension cable                                                                                                                                                                                                                                                                                                                                               |
| Lamps description       |         | 1 x MAX 150W E27 HSGS or 1 x MAX 150W E27 IAA/W                                                                                                                                                                                                                                                                                                                |
| Environment             |         | Indoor                                                                                                                                                                                                                                                                                                                                                         |
| Finish                  |         | Clear glass                                                                                                                                                                                                                                                                                                                                                    |
| Technical description   |         | Suspension lamp providing diffused light. Acid-etched pressed borosilicate glass internal diffuser. Pressed clear glass shade. Injection-molded transparent polycarbonate diffuser support. Transparent, stamped polycarbonate dust protection screen. White, injection-molded ABS rose galvanized pressed steel ceiling fitting. Free steel suspension cable. |
| ELECTRICAL              |         |                                                                                                                                                                                                                                                                                                                                                                |
| Emergency               |         | Without                                                                                                                                                                                                                                                                                                                                                        |
| Voltage (V)             |         | 230                                                                                                                                                                                                                                                                                                                                                            |
| PHYSICAL                |         |                                                                                                                                                                                                                                                                                                                                                                |
| Supply                  |         | Terminal block                                                                                                                                                                                                                                                                                                                                                 |
| Cord length(mn          | n)      | 4000                                                                                                                                                                                                                                                                                                                                                           |
| Construction ma         | aterial | Glass, Polycarbonate                                                                                                                                                                                                                                                                                                                                           |
| Weight (kg)             |         | 7,6                                                                                                                                                                                                                                                                                                                                                            |
|                         |         |                                                                                                                                                                                                                                                                                                                                                                |