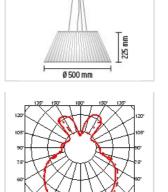

| PRODUCT                 | LAMPS   |                                                                                                                                                                                                                                                                                                                                                                |
|-------------------------|---------|----------------------------------------------------------------------------------------------------------------------------------------------------------------------------------------------------------------------------------------------------------------------------------------------------------------------------------------------------------------|
| ROMEO MOOI              | N S2    |                                                                                                                                                                                                                                                                                                                                                                |
| Mounting                |         | Suspension                                                                                                                                                                                                                                                                                                                                                     |
| Type of ceiling pendant |         | Suspension cable                                                                                                                                                                                                                                                                                                                                               |
| Lamps description       |         | 1 x MAX 150W E27 HSGS or 1 x MAX 150W E27 IAA/W                                                                                                                                                                                                                                                                                                                |
| Environment             |         | Indoor                                                                                                                                                                                                                                                                                                                                                         |
| Finish                  |         | Clear glass                                                                                                                                                                                                                                                                                                                                                    |
| Technical description   |         | Suspension lamp providing diffused light. Acid-etched pressed borosilicate glass internal diffuser. Pressed clear glass shade. Injection-molded transparent polycarbonate diffuser support. Transparent, stamped polycarbonate dust protection screen. White, injection-molded ABS rose galvanized pressed steel ceiling fitting. Free steel suspension cable. |
| ELECTRICAL              |         |                                                                                                                                                                                                                                                                                                                                                                |
| Emergency               |         | Without                                                                                                                                                                                                                                                                                                                                                        |
| Voltage (V)             |         | 230                                                                                                                                                                                                                                                                                                                                                            |
| PHYSICAL                |         |                                                                                                                                                                                                                                                                                                                                                                |
| Supply                  |         | Terminal block                                                                                                                                                                                                                                                                                                                                                 |
| Cord length(mn          | n)      | 4000                                                                                                                                                                                                                                                                                                                                                           |
| Construction ma         | aterial | Glass, Polycarbonate                                                                                                                                                                                                                                                                                                                                           |
| Weight (kg)             |         | 7,6                                                                                                                                                                                                                                                                                                                                                            |
|                         |         |                                                                                                                                                                                                                                                                                                                                                                |