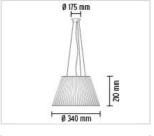

| PRODUCT                 | LAMPS    |                                                                                                                                                                                                                                                                                                                                                         |
|-------------------------|----------|---------------------------------------------------------------------------------------------------------------------------------------------------------------------------------------------------------------------------------------------------------------------------------------------------------------------------------------------------------|
| ROMEO MOO               | N S1     |                                                                                                                                                                                                                                                                                                                                                         |
| Mounting                |          | Suspension                                                                                                                                                                                                                                                                                                                                              |
| Type of ceiling pendant |          | Suspension cable                                                                                                                                                                                                                                                                                                                                        |
| Lamps description       |          | 1 x MAX 150W E27 HSGS or 1 x MAX 150W E27 IAA/V                                                                                                                                                                                                                                                                                                         |
| Environment             |          | Indoor                                                                                                                                                                                                                                                                                                                                                  |
| Finish                  |          | Clear glass                                                                                                                                                                                                                                                                                                                                             |
| Technical description   |          | Suspension lamp providing diffused light. Acid-etched pressed borosilicate glass internal diffuser. Pressed cle glass shade. Injection-molded transparent polycarbona diffuser support. Transparent, stamped polycarbonate dust protection screen. White, injection-molded ABS rogalvanized pressed steel ceiling fitting. Free steel suspension cable. |
| ELECTRICAL              |          |                                                                                                                                                                                                                                                                                                                                                         |
| Emergency               |          | Without                                                                                                                                                                                                                                                                                                                                                 |
| Voltage (V)             |          | 230                                                                                                                                                                                                                                                                                                                                                     |
| PHYSICAL                |          |                                                                                                                                                                                                                                                                                                                                                         |
| Supply                  |          | Terminal block                                                                                                                                                                                                                                                                                                                                          |
| Cord length(mi          | m)       | 4000                                                                                                                                                                                                                                                                                                                                                    |
| Construction m          | naterial | Glass, Polycarbonate                                                                                                                                                                                                                                                                                                                                    |
| Weight (kg)             |          | 4,5                                                                                                                                                                                                                                                                                                                                                     |
|                         |          |                                                                                                                                                                                                                                                                                                                                                         |