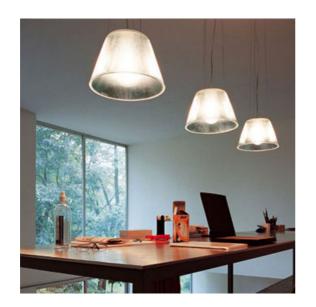

| PRODUCT                 | LAMPS    |                                                                                                                                                                                                                                                                                                                                                         |
|-------------------------|----------|---------------------------------------------------------------------------------------------------------------------------------------------------------------------------------------------------------------------------------------------------------------------------------------------------------------------------------------------------------|
| ROMEO MOO               | N S1     |                                                                                                                                                                                                                                                                                                                                                         |
| Mounting                |          | Suspension                                                                                                                                                                                                                                                                                                                                              |
| Type of ceiling pendant |          | Suspension cable                                                                                                                                                                                                                                                                                                                                        |
| Lamps description       |          | 1 x MAX 150W E27 HSGS or 1 x MAX 150W E27 IAA/V                                                                                                                                                                                                                                                                                                         |
| Environment             |          | Indoor                                                                                                                                                                                                                                                                                                                                                  |
| Finish                  |          | Clear glass                                                                                                                                                                                                                                                                                                                                             |
| Technical description   |          | Suspension lamp providing diffused light. Acid-etched pressed borosilicate glass internal diffuser. Pressed cle glass shade. Injection-molded transparent polycarbona diffuser support. Transparent, stamped polycarbonate dust protection screen. White, injection-molded ABS rogalvanized pressed steel ceiling fitting. Free steel suspension cable. |
| ELECTRICAL              |          |                                                                                                                                                                                                                                                                                                                                                         |
| Emergency               |          | Without                                                                                                                                                                                                                                                                                                                                                 |
| Voltage (V)             |          | 230                                                                                                                                                                                                                                                                                                                                                     |
| PHYSICAL                |          |                                                                                                                                                                                                                                                                                                                                                         |
| Supply                  |          | Terminal block                                                                                                                                                                                                                                                                                                                                          |
| Cord length(mi          | m)       | 4000                                                                                                                                                                                                                                                                                                                                                    |
| Construction m          | naterial | Glass, Polycarbonate                                                                                                                                                                                                                                                                                                                                    |
| Weight (kg)             |          | 4,5                                                                                                                                                                                                                                                                                                                                                     |
|                         |          |                                                                                                                                                                                                                                                                                                                                                         |