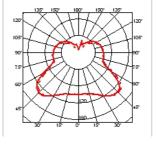

| PRODUCT                 | LAMPS    |                                                                                                                                                                                                                                                                                                                                                         |
|-------------------------|----------|---------------------------------------------------------------------------------------------------------------------------------------------------------------------------------------------------------------------------------------------------------------------------------------------------------------------------------------------------------|
| ROMEO MOO               | N S1     |                                                                                                                                                                                                                                                                                                                                                         |
| Mounting                |          | Suspension                                                                                                                                                                                                                                                                                                                                              |
| Type of ceiling pendant |          | Suspension cable                                                                                                                                                                                                                                                                                                                                        |
| Lamps description       |          | 1 x MAX 150W E27 HSGS or 1 x MAX 150W E27 IAA/V                                                                                                                                                                                                                                                                                                         |
| Environment             |          | Indoor                                                                                                                                                                                                                                                                                                                                                  |
| Finish                  |          | Clear glass                                                                                                                                                                                                                                                                                                                                             |
| Technical description   |          | Suspension lamp providing diffused light. Acid-etched pressed borosilicate glass internal diffuser. Pressed cle glass shade. Injection-molded transparent polycarbona diffuser support. Transparent, stamped polycarbonate dust protection screen. White, injection-molded ABS rogalvanized pressed steel ceiling fitting. Free steel suspension cable. |
| ELECTRICAL              |          |                                                                                                                                                                                                                                                                                                                                                         |
| Emergency               |          | Without                                                                                                                                                                                                                                                                                                                                                 |
| Voltage (V)             |          | 230                                                                                                                                                                                                                                                                                                                                                     |
| PHYSICAL                |          |                                                                                                                                                                                                                                                                                                                                                         |
| Supply                  |          | Terminal block                                                                                                                                                                                                                                                                                                                                          |
| Cord length(mi          | m)       | 4000                                                                                                                                                                                                                                                                                                                                                    |
| Construction m          | naterial | Glass, Polycarbonate                                                                                                                                                                                                                                                                                                                                    |
| Weight (kg)             |          | 4,5                                                                                                                                                                                                                                                                                                                                                     |
|                         |          |                                                                                                                                                                                                                                                                                                                                                         |