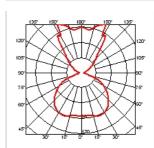

|                     | F6258000A                                |              |
| Construction material         | PMMA, Polycarbonate                                                                                                                                                                                                                                                                                           | _                   |                                          |              |



4,5





Ø 550 mm