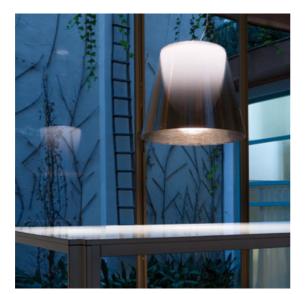

FL

Weight (kg)

| ABOUT US PRODUCTS DESIGNERS W | YORLD PROJECTS FLOS POINTS WHERE TO BUY NEV                                                                                                                                                                                                                                                                   | WS CONTACT          | DOWNLOAD LOCAL SITES RELATED WEBSIT      | ES LANGUAGES |
|-------------------------------|---------------------------------------------------------------------------------------------------------------------------------------------------------------------------------------------------------------------------------------------------------------------------------------------------------------|---------------------|------------------------------------------|--------------|
| Consumer Products SUSPENSION  | ► KTribe S ► S3                                                                                                                                                                                                                                                                                               |                     |                                          |              |
| PRODUCT LAMPS                 |                                                                                                                                                                                                                                                                                                               |                     |                                          |              |
| KTRIBE S3                     |                                                                                                                                                                                                                                                                                                               |                     |                                          |              |
| Mounting                      | Suspension                                                                                                                                                                                                                                                                                                    |                     |                                          |              |
| Type of ceiling pendant       | Suspension cable                                                                                                                                                                                                                                                                                              |                     |                                          |              |
| Lamps description             | 1 x MAX 230W E27 HSGS                                                                                                                                                                                                                                                                                         |                     |                                          |              |
| Environment                   | Indoor                                                                                                                                                                                                                                                                                                        |                     |                                          |              |
| Finish                        | Bronze aluminized, Silver aluminized, Trasparente                                                                                                                                                                                                                                                             |                     |                                          |              |
| Technical description         | Suspension lamp providing diffused light. Trasparei<br>polymethylmethacrylate (PMMA) diffuser with inter<br>aluminized coating. Second, intenal polycarbonate<br>diffuser with opal white finish. Three stainless stee<br>cables, length 4000 mm for suspension of the diffu<br>assembly. White ceiling rose. | ernal<br>(PC)<br>el | ANT B TOD                                |              |
|                               | . 5                                                                                                                                                                                                                                                                                                           |                     | KTRIBE S3                                |              |
| ELECTRICAL                    | Without                                                                                                                                                                                                                                                                                                       |                     | design by Philippe Starck in 2005        |              |
| Emergency                     | 230                                                                                                                                                                                                                                                                                                           |                     | Suspension lamp providing diffused light |              |
| Voltage (V)                   | 230                                                                                                                                                                                                                                                                                                           |                     |                                          |              |
| PHYSICAL                      |                                                                                                                                                                                                                                                                                                               |                     | F6258000                                 |              |
| Supply                        | Terminal block                                                                                                                                                                                                                                                                                                |                     | F6258046                                 |              |
| Cord length(mm)               | 4000                                                                                                                                                                                                                                                                                                          |                     | F6258000A                                |              |
| Construction material         | PMMA, Polycarbonate                                                                                                                                                                                                                                                                                           | _                   |                                          |              |