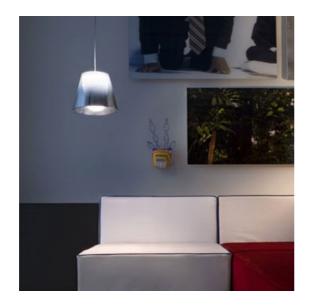

| PRODUCT LAMPS           |                                                                                                                                                                                                                                             |
|-------------------------|---------------------------------------------------------------------------------------------------------------------------------------------------------------------------------------------------------------------------------------------|
| KTRIBE S1               |                                                                                                                                                                                                                                             |
| Mounting                | Suspension                                                                                                                                                                                                                                  |
| Type of ceiling pendant | Suspension cable                                                                                                                                                                                                                            |
| Lamps description       | 1 x MAX 75W G9 HSGS                                                                                                                                                                                                                         |
| Environment             | Indoor                                                                                                                                                                                                                                      |
| Finish                  | Silver aluminized                                                                                                                                                                                                                           |
| Technical description   | Suspension lamp providing diffused light. Trasparent polymethylmethacrylate (PMMA) diffuser with internal aluminized coating. Second, intenal polycarbonate (PC) diffuser with opal white finish. Single support cable. White ceiling rose. |
| ELECTRICAL              |                                                                                                                                                                                                                                             |
| Emergency               | Without                                                                                                                                                                                                                                     |
| Voltage (V)             | 230                                                                                                                                                                                                                                         |
| PHYSICAL                |                                                                                                                                                                                                                                             |
| Supply                  | Terminal block                                                                                                                                                                                                                              |
| Cord length(mm)         | 4000                                                                                                                                                                                                                                        |
| Construction material   | PMMA, Polycarbonate                                                                                                                                                                                                                         |
| Weight (kg)             | 1                                                                                                                                                                                                                                           |