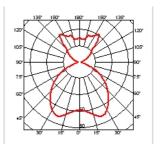

d length(mm)         | 4000                                                                                                                                                                                                                                        |
| Construction material   | PMMA, Polycarbonate                                                                                                                                                                                                                         |
| Weight (kg)             | 1                                                                                                                                                                                                                                           |









1 di 1