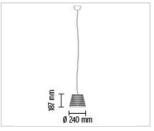

| PRODUCT LAMPS           |                                                                                                                                                                                                                                             |
|-------------------------|---------------------------------------------------------------------------------------------------------------------------------------------------------------------------------------------------------------------------------------------|
| KTRIBE S1               |                                                                                                                                                                                                                                             |
| Mounting                | Suspension                                                                                                                                                                                                                                  |
| Type of ceiling pendant | Suspension cable                                                                                                                                                                                                                            |
| Lamps description       | 1 x MAX 75W G9 HSGS                                                                                                                                                                                                                         |
| Environment             | Indoor                                                                                                                                                                                                                                      |
| Finish                  | Silver aluminized                                                                                                                                                                                                                           |
| Technical description   | Suspension lamp providing diffused light. Trasparent polymethylmethacrylate (PMMA) diffuser with internal aluminized coating. Second, intenal polycarbonate (PC) diffuser with opal white finish. Single support cable. White ceiling rose. |
| ELECTRICAL              |                                                                                                                                                                                                                                             |
| Emergency               | Without                                                                                                                                                                                                                                     |
| Voltage (V)             | 230                                                                                                                                                                                                                                         |
| PHYSICAL                |                                                                                                                                                                                                                                             |
| Supply                  | Terminal block                                                                                                                                                                                                                              |
| Cord length(mm)         | 4000                                                                                                                                                                                                                                        |
| Construction material   | PMMA, Polycarbonate                                                                                                                                                                                                                         |
| Weight (kg)             | 1                                                                                                                                                                                                                                           |