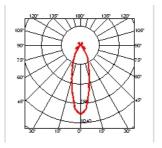

| PRODUCT                                       | LAMPS |                                                                                                                                                                                                                                                                                                                        |
|-----------------------------------------------|-------|------------------------------------------------------------------------------------------------------------------------------------------------------------------------------------------------------------------------------------------------------------------------------------------------------------------------|
| FUCSIA 1                                      |       |                                                                                                                                                                                                                                                                                                                        |
| Mounting                                      |       | Suspension                                                                                                                                                                                                                                                                                                             |
| Type of ceiling pendant                       |       | Suspension cable                                                                                                                                                                                                                                                                                                       |
| Lamps description                             |       | 1 x MAX 40W E14 IBM                                                                                                                                                                                                                                                                                                    |
| Environment                                   |       | Indoor                                                                                                                                                                                                                                                                                                                 |
| Finish                                        |       | White                                                                                                                                                                                                                                                                                                                  |
| Technical description                         |       | Suspension lamp providing direct light. 1 hand blown g conical diffuser with sandblasted edge. Injection-mold opaline silicone diffuser protection ring. Gloss white powder-coated tubular steel body. Rose assembly consisting of ceiling fitting and 30% fiberglass reinforc polyamide cover, both injection-molded. |
| ELECTRICAL                                    |       |                                                                                                                                                                                                                                                                                                                        |
| Emergency                                     |       | Without                                                                                                                                                                                                                                                                                                                |
| Voltage (V)                                   |       | 230                                                                                                                                                                                                                                                                                                                    |
| PHYSICAL                                      |       |                                                                                                                                                                                                                                                                                                                        |
| Supply                                        |       | Terminal block                                                                                                                                                                                                                                                                                                         |
| Cord length(mm)                               |       | 2660                                                                                                                                                                                                                                                                                                                   |
| Construction material                         |       | Glass, Silicone, Steel                                                                                                                                                                                                                                                                                                 |
| Weight (kg)                                   |       | 1                                                                                                                                                                                                                                                                                                                      |
| Minimum distance from illuminated object (mm) |       | nated 300                                                                                                                                                                                                                                                                                                              |
|                                               |       |                                                                                                                                                                                                                                                                                                                        |