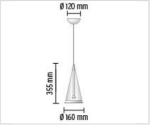

| PRODUCT                                       | LAMPS |                                                                                                                                                                                                                                                                                                                        |
|-----------------------------------------------|-------|------------------------------------------------------------------------------------------------------------------------------------------------------------------------------------------------------------------------------------------------------------------------------------------------------------------------|
| FUCSIA 1                                      |       |                                                                                                                                                                                                                                                                                                                        |
| Mounting                                      |       | Suspension                                                                                                                                                                                                                                                                                                             |
| Type of ceiling pendant                       |       | Suspension cable                                                                                                                                                                                                                                                                                                       |
| Lamps description                             |       | 1 x MAX 40W E14 IBM                                                                                                                                                                                                                                                                                                    |
| Environment                                   |       | Indoor                                                                                                                                                                                                                                                                                                                 |
| Finish                                        |       | White                                                                                                                                                                                                                                                                                                                  |
| Technical description                         |       | Suspension lamp providing direct light. 1 hand blown g conical diffuser with sandblasted edge. Injection-mold opaline silicone diffuser protection ring. Gloss white powder-coated tubular steel body. Rose assembly consisting of ceiling fitting and 30% fiberglass reinforc polyamide cover, both injection-molded. |
| ELECTRICAL                                    |       |                                                                                                                                                                                                                                                                                                                        |
| Emergency                                     |       | Without                                                                                                                                                                                                                                                                                                                |
| Voltage (V)                                   |       | 230                                                                                                                                                                                                                                                                                                                    |
| PHYSICAL                                      |       |                                                                                                                                                                                                                                                                                                                        |
| Supply                                        |       | Terminal block                                                                                                                                                                                                                                                                                                         |
| Cord length(mm)                               |       | 2660                                                                                                                                                                                                                                                                                                                   |
| Construction material                         |       | Glass, Silicone, Steel                                                                                                                                                                                                                                                                                                 |
| Weight (kg)                                   |       | 1                                                                                                                                                                                                                                                                                                                      |
| Minimum distance from illuminated object (mm) |       | nated 300                                                                                                                                                                                                                                                                                                              |
|                                               |       |                                                                                                                                                                                                                                                                                                                        |