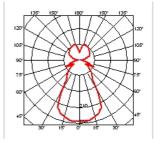

FLOS

ABOUT US PRODUCTS DESIGNERS WORLD PROJECTS FLOS POINTS WHERE TO BUY NEWS CONTACT DOWNLOAD LOCAL SITES RELATED WEBSITES LANGUAGES

▶ Consumer Products ▶ SUSPENSION ▶ Frisbi

| PRODUCT                                       | LAMPS |                                                                                                                                                                                                                                                                                                                                          |
|-----------------------------------------------|-------|------------------------------------------------------------------------------------------------------------------------------------------------------------------------------------------------------------------------------------------------------------------------------------------------------------------------------------------|
| FRISBI                                        |       |                                                                                                                                                                                                                                                                                                                                          |
| Mounting                                      |       | Suspension                                                                                                                                                                                                                                                                                                                               |
| Type of ceiling pendant                       |       | Suspension cable                                                                                                                                                                                                                                                                                                                         |
| Lamps description                             |       | 1 x MAX 105W E27 HSGSA-W                                                                                                                                                                                                                                                                                                                 |
| Environment                                   |       | Indoor                                                                                                                                                                                                                                                                                                                                   |
| Finish                                        |       | Polished chrome, White opal                                                                                                                                                                                                                                                                                                              |
| Technical description                         |       | Suspension lamp providing direct, diffused and reflect light. Opaline polymethylmethacrylate (PMMA) injecti molded diffuser plate suspended by three fine steel cables. Polished, nickel-plated, and zapon-varnished stamped sheet metal reflector painted gloss-white ins Black painted, injection-molded ABS ceiling fitting and rose. |
| ELECTRICAL                                    |       |                                                                                                                                                                                                                                                                                                                                          |
| Emergency                                     |       | Without                                                                                                                                                                                                                                                                                                                                  |
| Voltage (V)                                   |       | 230                                                                                                                                                                                                                                                                                                                                      |
| PHYSICAL                                      |       |                                                                                                                                                                                                                                                                                                                                          |
| Supply                                        |       | Terminal block                                                                                                                                                                                                                                                                                                                           |
| Cord length(mm)                               |       | 3900                                                                                                                                                                                                                                                                                                                                     |
| Construction material                         |       | Metal, Polymethylmethacrylate, Steel                                                                                                                                                                                                                                                                                                     |
| Weight (kg)                                   |       | 2,7                                                                                                                                                                                                                                                                                                                                      |
| Minimum distance from illuminated object (mm) |       | nated 300                                                                                                                                                                                                                                                                                                                                |
|                                               |       |                                                                                                                                                                                                                                                                                                                                          |