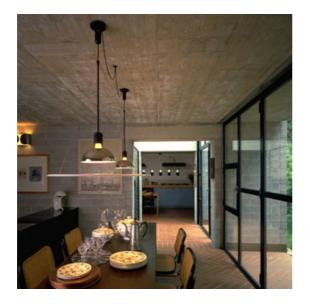

FLOS

ABOUT US PRODUCTS DESIGNERS WORLD PROJECTS FLOS POINTS WHERE TO BUY NEWS CONTACT DOWNLOAD LOCAL SITES RELATED WEBSITES LANGUAGES

▶ Consumer Products ▶ SUSPENSION ▶ Frisbi

| PRODUCT                                       | LAMPS |                                                                                                                                                                                                                                                                                                                                          |
|-----------------------------------------------|-------|------------------------------------------------------------------------------------------------------------------------------------------------------------------------------------------------------------------------------------------------------------------------------------------------------------------------------------------|
| FRISBI                                        |       |                                                                                                                                                                                                                                                                                                                                          |
| Mounting                                      |       | Suspension                                                                                                                                                                                                                                                                                                                               |
| Type of ceiling pendant                       |       | Suspension cable                                                                                                                                                                                                                                                                                                                         |
| Lamps description                             |       | 1 x MAX 105W E27 HSGSA-W                                                                                                                                                                                                                                                                                                                 |
| Environment                                   |       | Indoor                                                                                                                                                                                                                                                                                                                                   |
| Finish                                        |       | Polished chrome, White opal                                                                                                                                                                                                                                                                                                              |
| Technical description                         |       | Suspension lamp providing direct, diffused and reflect light. Opaline polymethylmethacrylate (PMMA) injecti molded diffuser plate suspended by three fine steel cables. Polished, nickel-plated, and zapon-varnished stamped sheet metal reflector painted gloss-white ins Black painted, injection-molded ABS ceiling fitting and rose. |
| ELECTRICAL                                    |       |                                                                                                                                                                                                                                                                                                                                          |
| Emergency                                     |       | Without                                                                                                                                                                                                                                                                                                                                  |
| Voltage (V)                                   |       | 230                                                                                                                                                                                                                                                                                                                                      |
| PHYSICAL                                      |       |                                                                                                                                                                                                                                                                                                                                          |
| Supply                                        |       | Terminal block                                                                                                                                                                                                                                                                                                                           |
| Cord length(mm)                               |       | 3900                                                                                                                                                                                                                                                                                                                                     |
| Construction material                         |       | Metal, Polymethylmethacrylate, Steel                                                                                                                                                                                                                                                                                                     |
| Weight (kg)                                   |       | 2,7                                                                                                                                                                                                                                                                                                                                      |
| Minimum distance from illuminated object (mm) |       | nated 300                                                                                                                                                                                                                                                                                                                                |
|                                               |       |                                                                                                                                                                                                                                                                                                                                          |