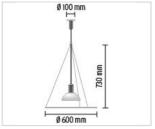

FLOS

ABOUT US PRODUCTS DESIGNERS WORLD PROJECTS FLOS POINTS WHERE TO BUY NEWS CONTACT DOWNLOAD LOCAL SITES RELATED WEBSITES LANGUAGES

▶ Consumer Products ▶ SUSPENSION ▶ Frisbi

| PRODUCT                                       | LAMPS |                                                                                                                                                                                                                                                                                                                                          |
|-----------------------------------------------|-------|------------------------------------------------------------------------------------------------------------------------------------------------------------------------------------------------------------------------------------------------------------------------------------------------------------------------------------------|
| FRISBI                                        |       |                                                                                                                                                                                                                                                                                                                                          |
| Mounting                                      |       | Suspension                                                                                                                                                                                                                                                                                                                               |
| Type of ceiling pendant                       |       | Suspension cable                                                                                                                                                                                                                                                                                                                         |
| Lamps description                             |       | 1 x MAX 105W E27 HSGSA-W                                                                                                                                                                                                                                                                                                                 |
| Environment                                   |       | Indoor                                                                                                                                                                                                                                                                                                                                   |
| Finish                                        |       | Polished chrome, White opal                                                                                                                                                                                                                                                                                                              |
| Technical description                         |       | Suspension lamp providing direct, diffused and reflect light. Opaline polymethylmethacrylate (PMMA) injecti molded diffuser plate suspended by three fine steel cables. Polished, nickel-plated, and zapon-varnished stamped sheet metal reflector painted gloss-white ins Black painted, injection-molded ABS ceiling fitting and rose. |
| ELECTRICAL                                    |       |                                                                                                                                                                                                                                                                                                                                          |
| Emergency                                     |       | Without                                                                                                                                                                                                                                                                                                                                  |
| Voltage (V)                                   |       | 230                                                                                                                                                                                                                                                                                                                                      |
| PHYSICAL                                      |       |                                                                                                                                                                                                                                                                                                                                          |
| Supply                                        |       | Terminal block                                                                                                                                                                                                                                                                                                                           |
| Cord length(mm)                               |       | 3900                                                                                                                                                                                                                                                                                                                                     |
| Construction material                         |       | Metal, Polymethylmethacrylate, Steel                                                                                                                                                                                                                                                                                                     |
| Weight (kg)                                   |       | 2,7                                                                                                                                                                                                                                                                                                                                      |
| Minimum distance from illuminated object (mm) |       | nated 300                                                                                                                                                                                                                                                                                                                                |
|                                               |       |                                                                                                                                                                                                                                                                                                                                          |