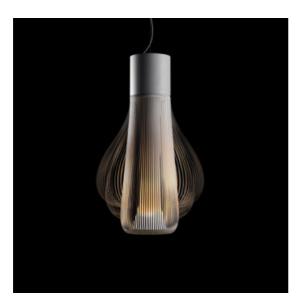

| ABOUT US PRODUCTS DESIGN | IERS WORLD PROJECTS FLOS POINTS WHERE TO BUY NEWS CONTA                                                                                                                                                                                                                                                                                                                                                                                                                                                                    | ACT DOWNLOAD LOCAL SITES RELATED WEBSITES LANGUAG |
|--------------------------|----------------------------------------------------------------------------------------------------------------------------------------------------------------------------------------------------------------------------------------------------------------------------------------------------------------------------------------------------------------------------------------------------------------------------------------------------------------------------------------------------------------------------|---------------------------------------------------|
| Consumer Products SUSPI  | ENSION + Chasen S                                                                                                                                                                                                                                                                                                                                                                                                                                                                                                          |                                                   |
| PRODUCT LAMPS            |                                                                                                                                                                                                                                                                                                                                                                                                                                                                                                                            |                                                   |
| CHASEN S2                |                                                                                                                                                                                                                                                                                                                                                                                                                                                                                                                            |                                                   |
| Mounting                 | Suspension                                                                                                                                                                                                                                                                                                                                                                                                                                                                                                                 | N.                                                |
| Type of ceiling pendant  | Suspension cable                                                                                                                                                                                                                                                                                                                                                                                                                                                                                                           |                                                   |
| Lamps description        | 1 x MAX 120W E27 PAR 38                                                                                                                                                                                                                                                                                                                                                                                                                                                                                                    |                                                   |
| Environment              | Indoor                                                                                                                                                                                                                                                                                                                                                                                                                                                                                                                     |                                                   |
| Finish                   | White, Black                                                                                                                                                                                                                                                                                                                                                                                                                                                                                                               |                                                   |
| Design awards            | WallPaper Award 2008                                                                                                                                                                                                                                                                                                                                                                                                                                                                                                       |                                                   |
|                          | Suspension lamp providing diffused lighting. Chemically photo-etched stainless steel body and borosilicate diffuser. Liquid paint protection. Die-cast aluminum base, 30% fiberglass-reinforced polyamide ceiling rose attached to a pressed and galvanized steel ceiling fixture. In this version the light emission can be adjusted by means of a mechanical movement that opens the louvers, thereby varying the shape of the luminaire. Steel suspension cable, FEP/PVC power cord of the same color as the luminaire. |                                                   |
| Technical description    |                                                                                                                                                                                                                                                                                                                                                                                                                                                                                                                            | CHASEN S2<br>design by Patricia Urquiola in 2007  |
|                          |                                                                                                                                                                                                                                                                                                                                                                                                                                                                                                                            | Suspension luminaire providing diffused lighting. |
| ELECTRICAL               |                                                                                                                                                                                                                                                                                                                                                                                                                                                                                                                            | F1636009                                          |
| Voltage (V)              | 230                                                                                                                                                                                                                                                                                                                                                                                                                                                                                                                        | F1636030                                          |
| PHYSICAL                 |                                                                                                                                                                                                                                                                                                                                                                                                                                                                                                                            | •                                                 |
| Supply                   | Terminal block                                                                                                                                                                                                                                                                                                                                                                                                                                                                                                             | - INSTALLATION AND USE                            |
| Cord length(mm)          | 3700                                                                                                                                                                                                                                                                                                                                                                                                                                                                                                                       | - SPEC SHEET                                      |
|                          |                                                                                                                                                                                                                                                                                                                                                                                                                                                                                                                            |                                                   |