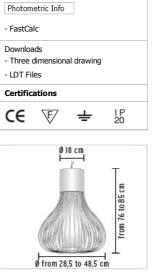

| ABOUT US PRODUCTS DESIGN | IERS WORLD PROJECTS FLOS POINTS WHERE TO BUY NEWS CONTA                                                                                                                                                                                                                                                                                                                                                                                                                                                                    | ACT DOWNLOAD LOCAL SITES RELATED WEBSITES LANGUAG |
|--------------------------|----------------------------------------------------------------------------------------------------------------------------------------------------------------------------------------------------------------------------------------------------------------------------------------------------------------------------------------------------------------------------------------------------------------------------------------------------------------------------------------------------------------------------|---------------------------------------------------|
| Consumer Products SUSPI  | ENSION + Chasen S                                                                                                                                                                                                                                                                                                                                                                                                                                                                                                          |                                                   |
| PRODUCT LAMPS            |                                                                                                                                                                                                                                                                                                                                                                                                                                                                                                                            |                                                   |
| CHASEN S2                |                                                                                                                                                                                                                                                                                                                                                                                                                                                                                                                            |                                                   |
| Mounting                 | Suspension                                                                                                                                                                                                                                                                                                                                                                                                                                                                                                                 | N.                                                |
| Type of ceiling pendant  | Suspension cable                                                                                                                                                                                                                                                                                                                                                                                                                                                                                                           |                                                   |
| Lamps description        | 1 x MAX 120W E27 PAR 38                                                                                                                                                                                                                                                                                                                                                                                                                                                                                                    |                                                   |
| Environment              | Indoor                                                                                                                                                                                                                                                                                                                                                                                                                                                                                                                     |                                                   |
| Finish                   | White, Black                                                                                                                                                                                                                                                                                                                                                                                                                                                                                                               |                                                   |
| Design awards            | WallPaper Award 2008                                                                                                                                                                                                                                                                                                                                                                                                                                                                                                       |                                                   |
|                          | Suspension lamp providing diffused lighting. Chemically photo-etched stainless steel body and borosilicate diffuser. Liquid paint protection. Die-cast aluminum base, 30% fiberglass-reinforced polyamide ceiling rose attached to a pressed and galvanized steel ceiling fixture. In this version the light emission can be adjusted by means of a mechanical movement that opens the louvers, thereby varying the shape of the luminaire. Steel suspension cable, FEP/PVC power cord of the same color as the luminaire. |                                                   |
| Technical description    |                                                                                                                                                                                                                                                                                                                                                                                                                                                                                                                            | CHASEN S2<br>design by Patricia Urquiola in 2007  |
|                          |                                                                                                                                                                                                                                                                                                                                                                                                                                                                                                                            | Suspension luminaire providing diffused lighting. |
| ELECTRICAL               |                                                                                                                                                                                                                                                                                                                                                                                                                                                                                                                            | F1636009                                          |
| Voltage (V)              | 230                                                                                                                                                                                                                                                                                                                                                                                                                                                                                                                        | F1636030                                          |
| PHYSICAL                 |                                                                                                                                                                                                                                                                                                                                                                                                                                                                                                                            | •                                                 |
| Supply                   | Terminal block                                                                                                                                                                                                                                                                                                                                                                                                                                                                                                             | - INSTALLATION AND USE                            |
| Cord length(mm)          | 3700                                                                                                                                                                                                                                                                                                                                                                                                                                                                                                                       | - SPEC SHEET                                      |
|                          |                                                                                                                                                                                                                                                                                                                                                                                                                                                                                                                            |                                                   |