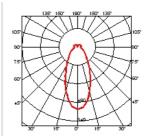

| ABOUT US PRODUCTS DESIGN | IERS WORLD PROJECTS FLOS POINTS WHERE TO BUY NEWS CONTA                                                                                                                                                                                                                                                                                                                                                                                                                                                                    | ACT DOWNLOAD LOCAL SITES RELATED WEBSITES LANGUAG |
|--------------------------|----------------------------------------------------------------------------------------------------------------------------------------------------------------------------------------------------------------------------------------------------------------------------------------------------------------------------------------------------------------------------------------------------------------------------------------------------------------------------------------------------------------------------|---------------------------------------------------|
| Consumer Products SUSPI  | ENSION + Chasen S                                                                                                                                                                                                                                                                                                                                                                                                                                                                                                          |                                                   |
| PRODUCT LAMPS            |                                                                                                                                                                                                                                                                                                                                                                                                                                                                                                                            |                                                   |
| CHASEN S2                |                                                                                                                                                                                                                                                                                                                                                                                                                                                                                                                            |                                                   |
| Mounting                 | Suspension                                                                                                                                                                                                                                                                                                                                                                                                                                                                                                                 | N.                                                |
| Type of ceiling pendant  | Suspension cable                                                                                                                                                                                                                                                                                                                                                                                                                                                                                                           |                                                   |
| Lamps description        | 1 x MAX 120W E27 PAR 38                                                                                                                                                                                                                                                                                                                                                                                                                                                                                                    |                                                   |
| Environment              | Indoor                                                                                                                                                                                                                                                                                                                                                                                                                                                                                                                     |                                                   |
| Finish                   | White, Black                                                                                                                                                                                                                                                                                                                                                                                                                                                                                                               |                                                   |
| Design awards            | WallPaper Award 2008                                                                                                                                                                                                                                                                                                                                                                                                                                                                                                       |                                                   |
|                          | Suspension lamp providing diffused lighting. Chemically photo-etched stainless steel body and borosilicate diffuser. Liquid paint protection. Die-cast aluminum base, 30% fiberglass-reinforced polyamide ceiling rose attached to a pressed and galvanized steel ceiling fixture. In this version the light emission can be adjusted by means of a mechanical movement that opens the louvers, thereby varying the shape of the luminaire. Steel suspension cable, FEP/PVC power cord of the same color as the luminaire. |                                                   |
| Technical description    |                                                                                                                                                                                                                                                                                                                                                                                                                                                                                                                            | CHASEN S2<br>design by Patricia Urquiola in 2007  |
|                          |                                                                                                                                                                                                                                                                                                                                                                                                                                                                                                                            | Suspension luminaire providing diffused lighting. |
| ELECTRICAL               |                                                                                                                                                                                                                                                                                                                                                                                                                                                                                                                            | F1636009                                          |
| Voltage (V)              | 230                                                                                                                                                                                                                                                                                                                                                                                                                                                                                                                        | F1636030                                          |
| PHYSICAL                 |                                                                                                                                                                                                                                                                                                                                                                                                                                                                                                                            | •                                                 |
| Supply                   | Terminal block                                                                                                                                                                                                                                                                                                                                                                                                                                                                                                             | - INSTALLATION AND USE                            |
| Cord length(mm)          | 3700                                                                                                                                                                                                                                                                                                                                                                                                                                                                                                                       | - SPEC SHEET                                      |
|                          |                                                                                                                                                                                                                                                                                                                                                                                                                                                                                                                            |                                                   |