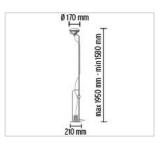

| ABOUT US PRODUCTS DESIGNERS W         | ORLD PROJECTS FLOS POINTS WHERE TO BUY NEWS CON                                                                                                                                                                                                                                               | TACT DOWNLOAD LOCAL SITES RELATED WEBSITES LANGUAGES                  |
|---------------------------------------|-----------------------------------------------------------------------------------------------------------------------------------------------------------------------------------------------------------------------------------------------------------------------------------------------|-----------------------------------------------------------------------|
| Consumer Products FLOOR FRODUCT LAMPS | Toio                                                                                                                                                                                                                                                                                          |                                                                       |
| ΤΟΙΟ                                  |                                                                                                                                                                                                                                                                                               |                                                                       |
| Mounting                              | Floor                                                                                                                                                                                                                                                                                         | <b>•</b>                                                              |
| Lamps description                     | 1 x MAX 300W GX16D PAR56                                                                                                                                                                                                                                                                      | T I                                                                   |
| Environment                           | Indoor                                                                                                                                                                                                                                                                                        |                                                                       |
| Finish                                | White, Black, Red                                                                                                                                                                                                                                                                             |                                                                       |
| Technical description                 | Floor lamp providing indirect lighting. Angle iron and<br>formed steel base, painted in a variety of colors.<br>Hexagonal nickel-plated brass height-adjustable stem with<br>telescopic head. On the cable there is the electronic<br>dimmer which allows the regulation of light brightness. |                                                                       |
| ELECTRICAL                            |                                                                                                                                                                                                                                                                                               | <b>A</b>                                                              |
| Emergency                             | Without                                                                                                                                                                                                                                                                                       | тою                                                                   |
| Switching                             | On the cable there is the electronic dimmer which allows the regulation of light brightness with a dial.                                                                                                                                                                                      | design by Achille Castiglioni and Pier<br>Giacomo Castiglioni in 1962 |
| Voltage (V)                           | 230                                                                                                                                                                                                                                                                                           | Floor lamp providing indirect lighting.                               |
| PHYSICAL                              |                                                                                                                                                                                                                                                                                               |                                                                       |
| Supply                                | Power cord                                                                                                                                                                                                                                                                                    | F7600009                                                              |
| Cord length(mm)                       | 2470                                                                                                                                                                                                                                                                                          | F7600030                                                              |
| Construction material                 | Brass, Steel                                                                                                                                                                                                                                                                                  | F7600035                                                              |
|                                       |                                                                                                                                                                                                                                                                                               |                                                                       |

8,2

Weight (kg)

I P 20

- INSTALLATION AND USE

- Three dimensional drawing

\$

- SPEC SHEET Photometric Info - FastCalc Downloads

- LDT Files
Certifications