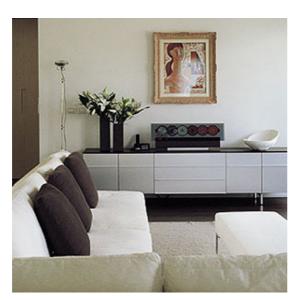

| ABOUT US PRODUCTS DESIGNERS W         | ORLD PROJECTS FLOS POINTS WHERE TO BUY NEWS CON                                                                                                                                                                                                                                               | TACT DOWNLOAD LOCAL SITES RELATED WEBSITES LANGUAGES                  |
|---------------------------------------|-----------------------------------------------------------------------------------------------------------------------------------------------------------------------------------------------------------------------------------------------------------------------------------------------|-----------------------------------------------------------------------|
| Consumer Products FLOOR FRODUCT LAMPS | Toio                                                                                                                                                                                                                                                                                          |                                                                       |
| ΤΟΙΟ                                  |                                                                                                                                                                                                                                                                                               |                                                                       |
| Mounting                              | Floor                                                                                                                                                                                                                                                                                         | <b>•</b>                                                              |
| Lamps description                     | 1 x MAX 300W GX16D PAR56                                                                                                                                                                                                                                                                      | T I                                                                   |
| Environment                           | Indoor                                                                                                                                                                                                                                                                                        |                                                                       |
| Finish                                | White, Black, Red                                                                                                                                                                                                                                                                             |                                                                       |
| Technical description                 | Floor lamp providing indirect lighting. Angle iron and<br>formed steel base, painted in a variety of colors.<br>Hexagonal nickel-plated brass height-adjustable stem with<br>telescopic head. On the cable there is the electronic<br>dimmer which allows the regulation of light brightness. |                                                                       |
| ELECTRICAL                            |                                                                                                                                                                                                                                                                                               | <b>A</b>                                                              |
| Emergency                             | Without                                                                                                                                                                                                                                                                                       | тою                                                                   |
| Switching                             | On the cable there is the electronic dimmer which allows the regulation of light brightness with a dial.                                                                                                                                                                                      | design by Achille Castiglioni and Pier<br>Giacomo Castiglioni in 1962 |
| Voltage (V)                           | 230                                                                                                                                                                                                                                                                                           | Floor lamp providing indirect lighting.                               |
| PHYSICAL                              |                                                                                                                                                                                                                                                                                               |                                                                       |
| Supply                                | Power cord                                                                                                                                                                                                                                                                                    | F7600009                                                              |
| Cord length(mm)                       | 2470                                                                                                                                                                                                                                                                                          | F7600030                                                              |
| Construction material                 | Brass, Steel                                                                                                                                                                                                                                                                                  | F7600035                                                              |
|                                       |                                                                                                                                                                                                                                                                                               |                                                                       |