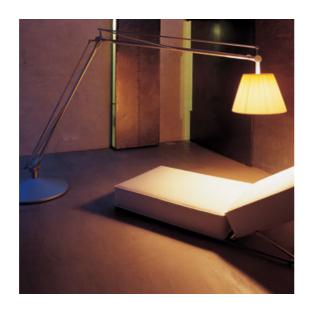

| PRODUCT LAMPS         |                                                                                                                                                                                                                                                                                                                                                                                                                                                                                   |
|-----------------------|-----------------------------------------------------------------------------------------------------------------------------------------------------------------------------------------------------------------------------------------------------------------------------------------------------------------------------------------------------------------------------------------------------------------------------------------------------------------------------------|
| SUPERARCHIMOON        |                                                                                                                                                                                                                                                                                                                                                                                                                                                                                   |
| Mounting              | Floor                                                                                                                                                                                                                                                                                                                                                                                                                                                                             |
| Lamps description     | 1 x MAX 230W E27 HSGS                                                                                                                                                                                                                                                                                                                                                                                                                                                             |
| Environment           | Indoor                                                                                                                                                                                                                                                                                                                                                                                                                                                                            |
| Finish                | Fabric, Matt silver                                                                                                                                                                                                                                                                                                                                                                                                                                                               |
| Technical description | Floor lamp providing direct and diffused light. Acid-etched hand-blown pressed borosilicate glass internal diffuser. Plissé cloth external diffuser. Sand-cast, aluminum diffuse support. Gray painted assembly composed of tubular aluminum arms and tie rods, stainless steel springs, and die-cast aluminum joints. Sand-cast aluminum base with gray painted spun aluminum cover. On the cable there is the electronic dimmer which allows the regulation of ligh brightness. |
| ELECTRICAL            |                                                                                                                                                                                                                                                                                                                                                                                                                                                                                   |
| Emergency             | Without                                                                                                                                                                                                                                                                                                                                                                                                                                                                           |
| Switching             | On the cable there is the electronic dimmer which allows the regulation of light brightness with a dial.                                                                                                                                                                                                                                                                                                                                                                          |
| Voltage (V)           | 220/240                                                                                                                                                                                                                                                                                                                                                                                                                                                                           |
| PHYSICAL              |                                                                                                                                                                                                                                                                                                                                                                                                                                                                                   |
| Supply                | Power cord                                                                                                                                                                                                                                                                                                                                                                                                                                                                        |
| Cord length(mm)       | 1600                                                                                                                                                                                                                                                                                                                                                                                                                                                                              |
| Construction material | Aluminum, Fabric, Glass                                                                                                                                                                                                                                                                                                                                                                                                                                                           |
| Weight (kg)           | 91                                                                                                                                                                                                                                                                                                                                                                                                                                                                                |