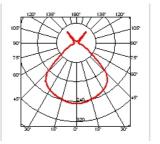

| PRODUCT LAMPS         |                                                                                                                                                                                                                                                                                                                                                                                                                                                                                   |
|-----------------------|-----------------------------------------------------------------------------------------------------------------------------------------------------------------------------------------------------------------------------------------------------------------------------------------------------------------------------------------------------------------------------------------------------------------------------------------------------------------------------------|
| SUPERARCHIMOON        |                                                                                                                                                                                                                                                                                                                                                                                                                                                                                   |
| Mounting              | Floor                                                                                                                                                                                                                                                                                                                                                                                                                                                                             |
| Lamps description     | 1 x MAX 230W E27 HSGS                                                                                                                                                                                                                                                                                                                                                                                                                                                             |
| Environment           | Indoor                                                                                                                                                                                                                                                                                                                                                                                                                                                                            |
| Finish                | Fabric, Matt silver                                                                                                                                                                                                                                                                                                                                                                                                                                                               |
| Technical description | Floor lamp providing direct and diffused light. Acid-etched hand-blown pressed borosilicate glass internal diffuser. Plissé cloth external diffuser. Sand-cast, aluminum diffuse support. Gray painted assembly composed of tubular aluminum arms and tie rods, stainless steel springs, and die-cast aluminum joints. Sand-cast aluminum base with gray painted spun aluminum cover. On the cable there is the electronic dimmer which allows the regulation of ligh brightness. |
| ELECTRICAL            |                                                                                                                                                                                                                                                                                                                                                                                                                                                                                   |
| Emergency             | Without                                                                                                                                                                                                                                                                                                                                                                                                                                                                           |
| Switching             | On the cable there is the electronic dimmer which allows the regulation of light brightness with a dial.                                                                                                                                                                                                                                                                                                                                                                          |
| Voltage (V)           | 220/240                                                                                                                                                                                                                                                                                                                                                                                                                                                                           |
| PHYSICAL              |                                                                                                                                                                                                                                                                                                                                                                                                                                                                                   |
| Supply                | Power cord                                                                                                                                                                                                                                                                                                                                                                                                                                                                        |
| Cord length(mm)       | 1600                                                                                                                                                                                                                                                                                                                                                                                                                                                                              |
| Construction material | Aluminum, Fabric, Glass                                                                                                                                                                                                                                                                                                                                                                                                                                                           |
| Weight (kg)           | 91                                                                                                                                                                                                                                                                                                                                                                                                                                                                                |