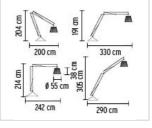

| PRODUCT LAMPS         |                                                                                                                                                                                                                                                                                                                                                                                                                                                                                   |
|-----------------------|-----------------------------------------------------------------------------------------------------------------------------------------------------------------------------------------------------------------------------------------------------------------------------------------------------------------------------------------------------------------------------------------------------------------------------------------------------------------------------------|
| SUPERARCHIMOON        |                                                                                                                                                                                                                                                                                                                                                                                                                                                                                   |
| Mounting              | Floor                                                                                                                                                                                                                                                                                                                                                                                                                                                                             |
| Lamps description     | 1 x MAX 230W E27 HSGS                                                                                                                                                                                                                                                                                                                                                                                                                                                             |
| Environment           | Indoor                                                                                                                                                                                                                                                                                                                                                                                                                                                                            |
| Finish                | Fabric, Matt silver                                                                                                                                                                                                                                                                                                                                                                                                                                                               |
| Technical description | Floor lamp providing direct and diffused light. Acid-etched hand-blown pressed borosilicate glass internal diffuser. Plissé cloth external diffuser. Sand-cast, aluminum diffuse support. Gray painted assembly composed of tubular aluminum arms and tie rods, stainless steel springs, and die-cast aluminum joints. Sand-cast aluminum base with gray painted spun aluminum cover. On the cable there is the electronic dimmer which allows the regulation of ligh brightness. |
| ELECTRICAL            |                                                                                                                                                                                                                                                                                                                                                                                                                                                                                   |
| Emergency             | Without                                                                                                                                                                                                                                                                                                                                                                                                                                                                           |
| Switching             | On the cable there is the electronic dimmer which allows the regulation of light brightness with a dial.                                                                                                                                                                                                                                                                                                                                                                          |
| Voltage (V)           | 220/240                                                                                                                                                                                                                                                                                                                                                                                                                                                                           |
| PHYSICAL              |                                                                                                                                                                                                                                                                                                                                                                                                                                                                                   |
| Supply                | Power cord                                                                                                                                                                                                                                                                                                                                                                                                                                                                        |
| Cord length(mm)       | 1600                                                                                                                                                                                                                                                                                                                                                                                                                                                                              |
| Construction material | Aluminum, Fabric, Glass                                                                                                                                                                                                                                                                                                                                                                                                                                                           |
| Weight (kg)           | 91                                                                                                                                                                                                                                                                                                                                                                                                                                                                                |