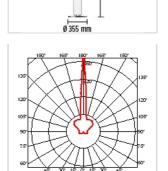

| PRODUCT               | LAMPS |                                                                                                                                                                                                                                                                                                                                                                  |
|-----------------------|-------|------------------------------------------------------------------------------------------------------------------------------------------------------------------------------------------------------------------------------------------------------------------------------------------------------------------------------------------------------------------|
| STYLOS                |       |                                                                                                                                                                                                                                                                                                                                                                  |
| Mounting              |       | Floor                                                                                                                                                                                                                                                                                                                                                            |
| Lamps description     |       | 1 x MAX 120W E27 PAR38 + 1 x MAX 105W E27<br>HSGSA-W                                                                                                                                                                                                                                                                                                             |
| Environment           |       | Indoor                                                                                                                                                                                                                                                                                                                                                           |
| Finish                |       | Silver                                                                                                                                                                                                                                                                                                                                                           |
| Technical description |       | Floor lamp providing indirect and diffused light. Silver powder-coated steel base. Opaline extruded polymethylmethacrylate (PMMA) diffuser column. Functions ON/OFF of two placed luminous sources at the extremities of the diffuser of the apparatus, happen by means of interrupting double quantity to pedal mounted on the cable feeding electrical worker. |
| ELECTRICAL            |       |                                                                                                                                                                                                                                                                                                                                                                  |
| Emergency             |       | Without                                                                                                                                                                                                                                                                                                                                                          |
| Switching             |       | Functions ON/OFF happen by means of interrupting double quantity to pedal mounted on the cable feeding electrical worker.                                                                                                                                                                                                                                        |
| Voltage (V)           |       | 230                                                                                                                                                                                                                                                                                                                                                              |
| PHYSICAL              |       |                                                                                                                                                                                                                                                                                                                                                                  |
| Supply                |       | Power cord                                                                                                                                                                                                                                                                                                                                                       |
| Cord length(mm)       |       | 2850                                                                                                                                                                                                                                                                                                                                                             |
| Construction material |       | Polymethylmethacrylate, Steel                                                                                                                                                                                                                                                                                                                                    |
| Weight (kg)           |       |                                                                                                                                                                                                                                                                                                                                                                  |