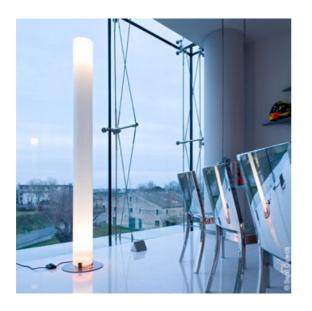

| PRODUCT               | LAMPS |                                                                                                                                                                                                                                                                                                                                                                  |
|-----------------------|-------|------------------------------------------------------------------------------------------------------------------------------------------------------------------------------------------------------------------------------------------------------------------------------------------------------------------------------------------------------------------|
| STYLOS                |       |                                                                                                                                                                                                                                                                                                                                                                  |
| Mounting              |       | Floor                                                                                                                                                                                                                                                                                                                                                            |
| Lamps description     |       | 1 x MAX 120W E27 PAR38 + 1 x MAX 105W E27<br>HSGSA-W                                                                                                                                                                                                                                                                                                             |
| Environment           |       | Indoor                                                                                                                                                                                                                                                                                                                                                           |
| Finish                |       | Silver                                                                                                                                                                                                                                                                                                                                                           |
| Technical description |       | Floor lamp providing indirect and diffused light. Silver powder-coated steel base. Opaline extruded polymethylmethacrylate (PMMA) diffuser column. Functions ON/OFF of two placed luminous sources at the extremities of the diffuser of the apparatus, happen by means of interrupting double quantity to pedal mounted on the cable feeding electrical worker. |
| ELECTRICAL            |       |                                                                                                                                                                                                                                                                                                                                                                  |
| Emergency             |       | Without                                                                                                                                                                                                                                                                                                                                                          |
| Switching             |       | Functions ON/OFF happen by means of interrupting double quantity to pedal mounted on the cable feeding electrical worker.                                                                                                                                                                                                                                        |
| Voltage (V)           |       | 230                                                                                                                                                                                                                                                                                                                                                              |
| PHYSICAL              |       |                                                                                                                                                                                                                                                                                                                                                                  |
| Supply                |       | Power cord                                                                                                                                                                                                                                                                                                                                                       |
| Cord length(mm)       |       | 2850                                                                                                                                                                                                                                                                                                                                                             |
| Construction material |       | Polymethylmethacrylate, Steel                                                                                                                                                                                                                                                                                                                                    |
| Weight (kg)           |       |                                                                                                                                                                                                                                                                                                                                                                  |