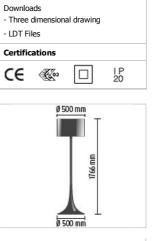

FL

| ABOUT US PRODUCTS DESIGNERS            | WORLD PROJECTS FLOS POINTS WHERE TO BUY NEWS CONT.                                                                                                                                                                                                                                                                                                                                                                        | ACT DOWNLOAD LOCAL SITES RELATED WEBSITES LANGUAGES |
|----------------------------------------|---------------------------------------------------------------------------------------------------------------------------------------------------------------------------------------------------------------------------------------------------------------------------------------------------------------------------------------------------------------------------------------------------------------------------|-----------------------------------------------------|
| Consumer Products FLOOR  PRODUCT LAMPS | → Spun Light F → HSGS                                                                                                                                                                                                                                                                                                                                                                                                     |                                                     |
| SPUN LIGHT F                           |                                                                                                                                                                                                                                                                                                                                                                                                                           |                                                     |
| Mounting                               | Floor                                                                                                                                                                                                                                                                                                                                                                                                                     |                                                     |
| Lamps description                      | 1 x MAX 230W E27 HSGS                                                                                                                                                                                                                                                                                                                                                                                                     |                                                     |
| Environment                            | Indoor                                                                                                                                                                                                                                                                                                                                                                                                                    |                                                     |
| Finish                                 | Aluminum, Dark brown, Shiny black, Shiny white                                                                                                                                                                                                                                                                                                                                                                            |                                                     |
| Technical description                  | Floor fixture providing diffused lighting. Spun metal frame<br>and diffuser, die-cast aluminum diffuser support arms and<br>lamp-holder support, painted for white, balck and brown<br>versions, or polished and transparent painted for<br>aluminum version. White, injection-molded polycarbonate<br>diffuser supports. On the cable there is the electronic<br>dimmer which allows the regulation of light brightness. |                                                     |
| ELECTRICAL                             |                                                                                                                                                                                                                                                                                                                                                                                                                           | SPUN LIGHT F                                        |
| Emergency                              | Without                                                                                                                                                                                                                                                                                                                                                                                                                   | design by Sebastian Wrong in 2003                   |
| Switching                              | On the cable there is the electronic dimmer which allows the regulation of light brightness with a dial.                                                                                                                                                                                                                                                                                                                  | Floor fixture providing diffused lighting.          |
| Voltage (V)                            | 220/240                                                                                                                                                                                                                                                                                                                                                                                                                   | <b>F6612009</b>                                     |
| PHYSICAL                               |                                                                                                                                                                                                                                                                                                                                                                                                                           | <b>F6612030</b>                                     |
| Supply                                 | Power cord                                                                                                                                                                                                                                                                                                                                                                                                                | F6612046A                                           |
| Construction material                  | Aluminum, Glass, Steel                                                                                                                                                                                                                                                                                                                                                                                                    | F6612050                                            |
| Weight (kg)                            | 9,3                                                                                                                                                                                                                                                                                                                                                                                                                       | - INSTALLATION AND USE                              |
|                                        |                                                                                                                                                                                                                                                                                                                                                                                                                           |                                                     |