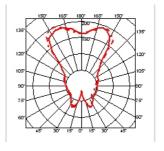

ABOUT US PRODUCTS DESIGNERS WORLD PROJECTS FLOS POINTS WHERE TO BUY NEWS CONTACT DOWNLOAD LOCAL SITES RELATED WEBSITES LANGUAGES

▶ Consumer Products ▶ FLOOR ▶ Rosy angelis

| PRODUCT LAMPS         |                                                                                                                                     |
|-----------------------|-------------------------------------------------------------------------------------------------------------------------------------|
| ROSY ANGELIS          |                                                                                                                                     |
| Mounting              | Floor                                                                                                                               |
| Lamps description     | 1 x MAX 105W E27 HSGSA-W                                                                                                            |
| Environment           | Indoor                                                                                                                              |
| Finish                | Matt silver, Mahagony                                                                                                               |
| Technical description | Floor lamp providing diffused light. Special ultra-<br>lightweight fabric shade. Aluminum stems. Foam<br>polycarbonate lamp-holder. |
| ELECTRICAL            |                                                                                                                                     |
| Emergency             | Without                                                                                                                             |
| Switching             | ON/OFF switch, 0-100% rotary dimmer located inside the<br>lamp-holder and operated by a sleek satin-finished<br>aluminium stem      |
| Voltage (V)           | 220/240                                                                                                                             |
| PHYSICAL              |                                                                                                                                     |
| Supply                | Power cord                                                                                                                          |
| Cord length(mm)       | 2500                                                                                                                                |
| Construction material | Aluminum, Fabric, Polycarbonate                                                                                                     |
| Weight (kg)           | 1,6                                                                                                                                 |
|                       |                                                                                                                                     |