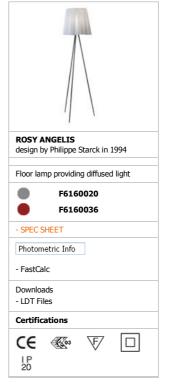

ABOUT US PRODUCTS DESIGNERS WORLD PROJECTS FLOS POINTS WHERE TO BUY NEWS CONTACT DOWNLOAD LOCAL SITES RELATED WEBSITES LANGUAGES

▶ Consumer Products ▶ FLOOR ▶ Rosy angelis

| PRODUCT LAMPS         |                                                                                                                                     |
|-----------------------|-------------------------------------------------------------------------------------------------------------------------------------|
| ROSY ANGELIS          |                                                                                                                                     |
| Mounting              | Floor                                                                                                                               |
| Lamps description     | 1 x MAX 105W E27 HSGSA-W                                                                                                            |
| Environment           | Indoor                                                                                                                              |
| Finish                | Matt silver, Mahagony                                                                                                               |
| Technical description | Floor lamp providing diffused light. Special ultra-<br>lightweight fabric shade. Aluminum stems. Foam<br>polycarbonate lamp-holder. |
| ELECTRICAL            |                                                                                                                                     |
| Emergency             | Without                                                                                                                             |
| Switching             | ON/OFF switch, 0-100% rotary dimmer located inside the<br>lamp-holder and operated by a sleek satin-finished<br>aluminium stem      |
| Voltage (V)           | 220/240                                                                                                                             |
| PHYSICAL              |                                                                                                                                     |
| Supply                | Power cord                                                                                                                          |
| Cord length(mm)       | 2500                                                                                                                                |
| Construction material | Aluminum, Fabric, Polycarbonate                                                                                                     |
| Weight (kg)           | 1,6                                                                                                                                 |
|                       |                                                                                                                                     |