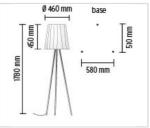

ABOUT US PRODUCTS DESIGNERS WORLD PROJECTS FLOS POINTS WHERE TO BUY NEWS CONTACT DOWNLOAD LOCAL SITES RELATED WEBSITES LANGUAGES

▶ Consumer Products ▶ FLOOR ▶ Rosy angelis

| PRODUCT LAMPS         |                                                                                                                                     |
|-----------------------|-------------------------------------------------------------------------------------------------------------------------------------|
| ROSY ANGELIS          |                                                                                                                                     |
| Mounting              | Floor                                                                                                                               |
| Lamps description     | 1 x MAX 105W E27 HSGSA-W                                                                                                            |
| Environment           | Indoor                                                                                                                              |
| Finish                | Matt silver, Mahagony                                                                                                               |
| Technical description | Floor lamp providing diffused light. Special ultra-<br>lightweight fabric shade. Aluminum stems. Foam<br>polycarbonate lamp-holder. |
| ELECTRICAL            |                                                                                                                                     |
| Emergency             | Without                                                                                                                             |
| Switching             | ON/OFF switch, 0-100% rotary dimmer located inside the<br>lamp-holder and operated by a sleek satin-finished<br>aluminium stem      |
| Voltage (V)           | 220/240                                                                                                                             |
| PHYSICAL              |                                                                                                                                     |
| Supply                | Power cord                                                                                                                          |
| Cord length(mm)       | 2500                                                                                                                                |
| Construction material | Aluminum, Fabric, Polycarbonate                                                                                                     |
| Weight (kg)           | 1,6                                                                                                                                 |
|                       |                                                                                                                                     |