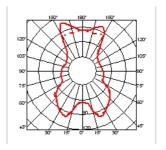

FLOS

ABOUT US PRODUCTS DESIGNERS WORLD PROJECTS FLOS POINTS WHERE TO BUY NEWS CONTACT DOWNLOAD LOCAL SITES RELATED WEBSITES LANGUAGES

▶ Consumer Products ▶ FLOOR ▶ Romeo Moon F

| PRODUCT LAMPS         |                                                                                                                                                                                                                                                                                                                                                  |
|-----------------------|--------------------------------------------------------------------------------------------------------------------------------------------------------------------------------------------------------------------------------------------------------------------------------------------------------------------------------------------------|
| ROMEO MOON F          |                                                                                                                                                                                                                                                                                                                                                  |
| Mounting              | Floor                                                                                                                                                                                                                                                                                                                                            |
| Lamps description     | 1 x MAX 230W E27 HSGS                                                                                                                                                                                                                                                                                                                            |
| Environment           | Indoor                                                                                                                                                                                                                                                                                                                                           |
| Finish                | Matt silver                                                                                                                                                                                                                                                                                                                                      |
| Technical description | Floor lamp providing diffused light. Acid-etched pressed borosilicate glass internal diffuser. Pressed clear glass shade. Gray painted steel stem and die-cast aluminum base and yoke. Injection-molded transparent polycarbonate diffuser support. On the cable there is the electronic dimmer which allows the regulation of light brightness. |
| ELECTRICAL            |                                                                                                                                                                                                                                                                                                                                                  |
| Emergency             | Without                                                                                                                                                                                                                                                                                                                                          |
| Switching             | On the cable there is the electronic dimmer which allows the regulation of light brightness with a dial.                                                                                                                                                                                                                                         |
| Voltage (V)           | 230                                                                                                                                                                                                                                                                                                                                              |
| PHYSICAL              |                                                                                                                                                                                                                                                                                                                                                  |
| Supply                | Power cord                                                                                                                                                                                                                                                                                                                                       |
| Cord length(mm)       | 1350                                                                                                                                                                                                                                                                                                                                             |
| Construction material | Aluminum, Glass, Polycarbonate, Steel                                                                                                                                                                                                                                                                                                            |
| Weight (kg)           | 23,8                                                                                                                                                                                                                                                                                                                                             |