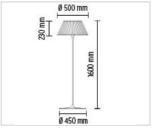

FLOS

ABOUT US PRODUCTS DESIGNERS WORLD PROJECTS FLOS POINTS WHERE TO BUY NEWS CONTACT DOWNLOAD LOCAL SITES RELATED WEBSITES LANGUAGES

▶ Consumer Products ▶ FLOOR ▶ Romeo Moon F

| PRODUCT LAMPS         |                                                                                                                                                                                                                                                                                                                                                  |
|-----------------------|--------------------------------------------------------------------------------------------------------------------------------------------------------------------------------------------------------------------------------------------------------------------------------------------------------------------------------------------------|
| ROMEO MOON F          |                                                                                                                                                                                                                                                                                                                                                  |
| Mounting              | Floor                                                                                                                                                                                                                                                                                                                                            |
| Lamps description     | 1 x MAX 230W E27 HSGS                                                                                                                                                                                                                                                                                                                            |
| Environment           | Indoor                                                                                                                                                                                                                                                                                                                                           |
| Finish                | Matt silver                                                                                                                                                                                                                                                                                                                                      |
| Technical description | Floor lamp providing diffused light. Acid-etched pressed borosilicate glass internal diffuser. Pressed clear glass shade. Gray painted steel stem and die-cast aluminum base and yoke. Injection-molded transparent polycarbonate diffuser support. On the cable there is the electronic dimmer which allows the regulation of light brightness. |
| ELECTRICAL            |                                                                                                                                                                                                                                                                                                                                                  |
| Emergency             | Without                                                                                                                                                                                                                                                                                                                                          |
| Switching             | On the cable there is the electronic dimmer which allows the regulation of light brightness with a dial.                                                                                                                                                                                                                                         |
| Voltage (V)           | 230                                                                                                                                                                                                                                                                                                                                              |
| PHYSICAL              |                                                                                                                                                                                                                                                                                                                                                  |
| Supply                | Power cord                                                                                                                                                                                                                                                                                                                                       |
| Cord length(mm)       | 1350                                                                                                                                                                                                                                                                                                                                             |
| Construction material | Aluminum, Glass, Polycarbonate, Steel                                                                                                                                                                                                                                                                                                            |
| Weight (kg)           | 23,8                                                                                                                                                                                                                                                                                                                                             |