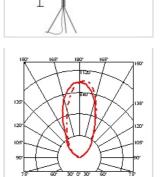

ABOUT US PRODUCTS DESIGNERS WORLD PROJECTS FLOS POINTS WHERE TO BUY NEWS CONTACT DOWNLOAD LOCAL SITES RELATED WEBSITES LANGUAGES

▶ Consumer Products ▶ FLOOR ▶ Luminator

| PRODUCT LAMPS         |                                                                                                                                       |
|-----------------------|---------------------------------------------------------------------------------------------------------------------------------------|
| LUMINATOR             |                                                                                                                                       |
| Mounting              | Floor                                                                                                                                 |
| Lamps description     | 1 x MAX 200W E27 IA/S R125                                                                                                            |
| Environment           | Indoor                                                                                                                                |
| Finish                | Anthracite                                                                                                                            |
| Technical description | Floor lamp providing indirect light. 200W bulb with reflector. Iron stem with vitrified enamel finish. Painted galvanized metal legs. |
| ELECTRICAL            |                                                                                                                                       |
| Emergency             | Without                                                                                                                               |
| Switching             | Foot switch on cord                                                                                                                   |
| Voltage (V)           | 220/240                                                                                                                               |
| PHYSICAL              |                                                                                                                                       |
| Supply                | Power cord                                                                                                                            |
| Cord length(mm)       | 2800                                                                                                                                  |
| Construction material | Steel                                                                                                                                 |
| Weight (kg)           | 4,1                                                                                                                                   |
|                       |                                                                                                                                       |