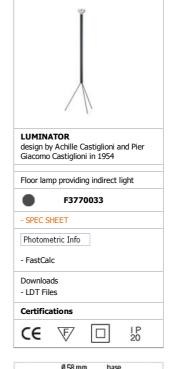

ABOUT US PRODUCTS DESIGNERS WORLD PROJECTS FLOS POINTS WHERE TO BUY NEWS CONTACT DOWNLOAD LOCAL SITES RELATED WEBSITES LANGUAGES

▶ Consumer Products ▶ FLOOR ▶ Luminator

| PRODUCT LAMPS         |                                                                                                                                       |
|-----------------------|---------------------------------------------------------------------------------------------------------------------------------------|
| LUMINATOR             |                                                                                                                                       |
| Mounting              | Floor                                                                                                                                 |
| Lamps description     | 1 x MAX 200W E27 IA/S R125                                                                                                            |
| Environment           | Indoor                                                                                                                                |
| Finish                | Anthracite                                                                                                                            |
| Technical description | Floor lamp providing indirect light. 200W bulb with reflector. Iron stem with vitrified enamel finish. Painted galvanized metal legs. |
| ELECTRICAL            |                                                                                                                                       |
| Emergency             | Without                                                                                                                               |
| Switching             | Foot switch on cord                                                                                                                   |
| Voltage (V)           | 220/240                                                                                                                               |
| PHYSICAL              |                                                                                                                                       |
| Supply                | Power cord                                                                                                                            |
| Cord length(mm)       | 2800                                                                                                                                  |
| Construction material | Steel                                                                                                                                 |
| Weight (kg)           | 4,1                                                                                                                                   |
|                       |                                                                                                                                       |