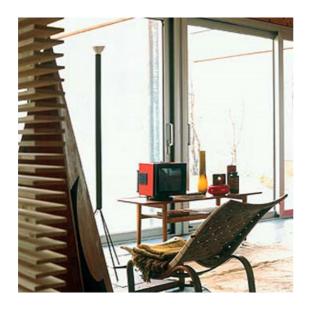

ABOUT US PRODUCTS DESIGNERS WORLD PROJECTS FLOS POINTS WHERE TO BUY NEWS CONTACT DOWNLOAD LOCAL SITES RELATED WEBSITES LANGUAGES

▶ Consumer Products ▶ FLOOR ▶ Luminator

| PRODUCT LAMPS         |                                                                                                                                       |
|-----------------------|---------------------------------------------------------------------------------------------------------------------------------------|
| LUMINATOR             |                                                                                                                                       |
| Mounting              | Floor                                                                                                                                 |
| Lamps description     | 1 x MAX 200W E27 IA/S R125                                                                                                            |
| Environment           | Indoor                                                                                                                                |
| Finish                | Anthracite                                                                                                                            |
| Technical description | Floor lamp providing indirect light. 200W bulb with reflector. Iron stem with vitrified enamel finish. Painted galvanized metal legs. |
| ELECTRICAL            |                                                                                                                                       |
| Emergency             | Without                                                                                                                               |
| Switching             | Foot switch on cord                                                                                                                   |
| Voltage (V)           | 220/240                                                                                                                               |
| PHYSICAL              |                                                                                                                                       |
| Supply                | Power cord                                                                                                                            |
| Cord length(mm)       | 2800                                                                                                                                  |
| Construction material | Steel                                                                                                                                 |
| Weight (kg)           | 4,1                                                                                                                                   |
|                       |                                                                                                                                       |