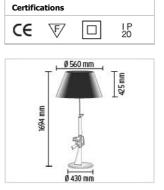

| - INSTALLATION AND USE                                                    |
|                             |                                                                                                                                                                                                                                                                                                                                                                                                         |                                                                           |



19,52



- SPEC SHEET

- Three dimensional drawing

Downloads