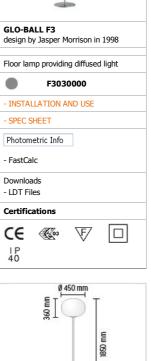

FL

| ABOUT US PRODUCTS DESIG | INERS WORLD PROJECTS FLOS POINTS WHERE TO BUY NEWS CONT                                                                                                                                                                                                                                                                                                                                                            | ACT DOWNLOAD LOCAL SITES RELATED WEBSITES LANGUAG |
|-------------------------|--------------------------------------------------------------------------------------------------------------------------------------------------------------------------------------------------------------------------------------------------------------------------------------------------------------------------------------------------------------------------------------------------------------------|---------------------------------------------------|
| Consumer Products FLOG  | DR ▶ Glo-Ball F ▶ F3 ▶ HSGS                                                                                                                                                                                                                                                                                                                                                                                        |                                                   |
| PRODUCT LAMPS           |                                                                                                                                                                                                                                                                                                                                                                                                                    |                                                   |
| GLO-BALL F3             |                                                                                                                                                                                                                                                                                                                                                                                                                    |                                                   |
| Mounting                | Floor                                                                                                                                                                                                                                                                                                                                                                                                              |                                                   |
| Lamps description       | 1 x MAX 230W E27 HSGS                                                                                                                                                                                                                                                                                                                                                                                              |                                                   |
| Environment             | Indoor                                                                                                                                                                                                                                                                                                                                                                                                             |                                                   |
| Finish                  | White, Metallized grey                                                                                                                                                                                                                                                                                                                                                                                             |                                                   |
| Technical description   | Floor lamp providing diffused light. Diffuser consisting of<br>an externally acid-etched, hand blown, flashed opaline<br>glass and of a die-cast aluminum threaded ring nut with<br>alodine plating finish. Gray or white painted high-thickness<br>steel base and stem and die-cast aluminum diffuser<br>support. On the cable there is the electronic dimmer<br>which allows the regulation of light brightness. |                                                   |
| ELECTRICAL              |                                                                                                                                                                                                                                                                                                                                                                                                                    | GLO-BALL F3                                       |
| Emergency               | Without                                                                                                                                                                                                                                                                                                                                                                                                            | design by Jasper Morrison in 1998                 |
| Switching               | On the cable there is the electronic dimmer which allows<br>the regulation of light brightness with a dial.                                                                                                                                                                                                                                                                                                        | Floor lamp providing diffused light               |
| Voltage (V)             | 230/240                                                                                                                                                                                                                                                                                                                                                                                                            | F3030000                                          |
| PHYSICAL                |                                                                                                                                                                                                                                                                                                                                                                                                                    | - INSTALLATION AND USE                            |
| Supply                  | Power cord                                                                                                                                                                                                                                                                                                                                                                                                         | - SPEC SHEET                                      |
| Cord length(mm)         | 1800                                                                                                                                                                                                                                                                                                                                                                                                               |                                                   |
| Construction material   | Aluminum, Glass                                                                                                                                                                                                                                                                                                                                                                                                    | Photometric Info                                  |
| Weight (kg)             | 18,9                                                                                                                                                                                                                                                                                                                                                                                                               | - FastCalc                                        |