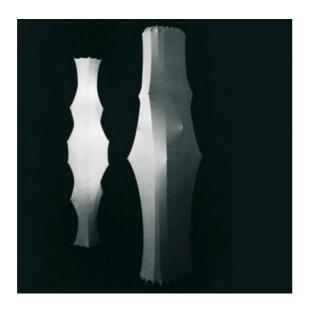

FLOS

ABOUT US PRODUCTS DESIGNERS WORLD PROJECTS FLOS POINTS WHERE TO BUY NEWS CONTACT DOWNLOAD LOCAL SITES RELATED WEBSITES LANGUAGES

▶ Consumer Products ▶ FLOOR ▶ Fantasma ▶ Fantasma

| PRODUCT LAMPS         |                                                                                                                                                                                                                                                                                                        |
|-----------------------|--------------------------------------------------------------------------------------------------------------------------------------------------------------------------------------------------------------------------------------------------------------------------------------------------------|
| FANTASMA              |                                                                                                                                                                                                                                                                                                        |
| Mounting              | Floor                                                                                                                                                                                                                                                                                                  |
| Lamps description     | 4 x MAX 60W E27 HSGS/W                                                                                                                                                                                                                                                                                 |
| Environment           | Indoor                                                                                                                                                                                                                                                                                                 |
| Finish                | Cocoon                                                                                                                                                                                                                                                                                                 |
| Technical description | Floor lamp providing diffused light. White powder coated internal steel structure sprayed with a unique "cocoon" resin to create the diffuser which is then protected by a transparent sprayed on finish. On the cable there is the electronic dimmer which allows the regulation of light brightness. |
| ELECTRICAL            |                                                                                                                                                                                                                                                                                                        |
| Emergency             | Without                                                                                                                                                                                                                                                                                                |
| Switching             | On the cable there is the electronic dimmer which allows the regulation of light brightness with a dial.                                                                                                                                                                                               |
| Voltage (V)           | 230                                                                                                                                                                                                                                                                                                    |
| PHYSICAL              |                                                                                                                                                                                                                                                                                                        |
| Supply                | Power cord                                                                                                                                                                                                                                                                                             |
| Construction material | Cocoon, Steel                                                                                                                                                                                                                                                                                          |
| Construction material | cocoon, secci                                                                                                                                                                                                                                                                                          |