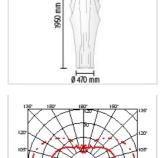

FLOS

ABOUT US PRODUCTS DESIGNERS WORLD PROJECTS FLOS POINTS WHERE TO BUY NEWS CONTACT DOWNLOAD LOCAL SITES RELATED WEBSITES LANGUAGES

▶ Consumer Products ▶ FLOOR ▶ Fantasma ▶ Fantasma

| PRODUCT LAMPS         |                                                                                                                                                                                                                                                                                                        |
|-----------------------|--------------------------------------------------------------------------------------------------------------------------------------------------------------------------------------------------------------------------------------------------------------------------------------------------------|
| FANTASMA              |                                                                                                                                                                                                                                                                                                        |
| Mounting              | Floor                                                                                                                                                                                                                                                                                                  |
| Lamps description     | 4 x MAX 60W E27 HSGS/W                                                                                                                                                                                                                                                                                 |
| Environment           | Indoor                                                                                                                                                                                                                                                                                                 |
| Finish                | Cocoon                                                                                                                                                                                                                                                                                                 |
| Technical description | Floor lamp providing diffused light. White powder coated internal steel structure sprayed with a unique "cocoon" resin to create the diffuser which is then protected by a transparent sprayed on finish. On the cable there is the electronic dimmer which allows the regulation of light brightness. |
| ELECTRICAL            |                                                                                                                                                                                                                                                                                                        |
| Emergency             | Without                                                                                                                                                                                                                                                                                                |
| Switching             | On the cable there is the electronic dimmer which allows the regulation of light brightness with a dial.                                                                                                                                                                                               |
| Voltage (V)           | 230                                                                                                                                                                                                                                                                                                    |
| PHYSICAL              |                                                                                                                                                                                                                                                                                                        |
| Supply                | Power cord                                                                                                                                                                                                                                                                                             |
| Construction material | Cocoon, Steel                                                                                                                                                                                                                                                                                          |
| Construction material | cocoon, secci                                                                                                                                                                                                                                                                                          |