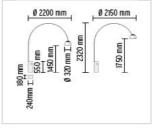

ABOUT US PRODUCTS DESIGNERS WORLD PROJECTS FLOS POINTS WHERE TO BUY NEWS CONTACT DOWNLOAD LOCAL SITES RELATED WEBSITES LANGUAGES

▶ Consumer Products ▶ FLOOR ▶ Arco

| PRODUCT LAMPS         |                                                                                                                                                                                                       |
|-----------------------|-------------------------------------------------------------------------------------------------------------------------------------------------------------------------------------------------------|
| ARCO                  |                                                                                                                                                                                                       |
| Mounting              | Floor                                                                                                                                                                                                 |
| Lamps description     | 1 x MAX 100W E27 IAA/S                                                                                                                                                                                |
| Environment           | Indoor                                                                                                                                                                                                |
| Finish                | Marble / Stainless steel                                                                                                                                                                              |
| Technical description | Floor lamp providing direct light. White Carrara marble base. Satin-finish stainless steel telescopic stem. Pressed, polished and zapon-varnished aluminum swiveling and height-adjustable reflector. |
| ELECTRICAL            |                                                                                                                                                                                                       |
| Emergency             | Without                                                                                                                                                                                               |
| Voltage (V)           | 230                                                                                                                                                                                                   |
| PHYSICAL              |                                                                                                                                                                                                       |
| Supply                | Power cord                                                                                                                                                                                            |
| Cord length(mm)       | 2700                                                                                                                                                                                                  |
| Construction material | Aluminum, Marble                                                                                                                                                                                      |
| Weight (kg)           | 63,8                                                                                                                                                                                                  |