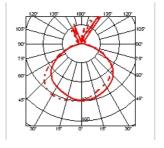

ABOUT US PRODUCTS DESIGNERS WORLD PROJECTS FLOS POINTS WHERE TO BUY NEWS CONTACT DOWNLOAD LOCAL SITES RELATED WEBSITES LANGUAGES

▶ Consumer Products ▶ FLOOR ▶ Arco

| PRODUCT LAMPS         |                                                                                                                                                                                                       |
|-----------------------|-------------------------------------------------------------------------------------------------------------------------------------------------------------------------------------------------------|
| ARCO                  |                                                                                                                                                                                                       |
| Mounting              | Floor                                                                                                                                                                                                 |
| Lamps description     | 1 x MAX 100W E27 IAA/S                                                                                                                                                                                |
| Environment           | Indoor                                                                                                                                                                                                |
| Finish                | Marble / Stainless steel                                                                                                                                                                              |
| Technical description | Floor lamp providing direct light. White Carrara marble base. Satin-finish stainless steel telescopic stem. Pressed, polished and zapon-varnished aluminum swiveling and height-adjustable reflector. |
| ELECTRICAL            |                                                                                                                                                                                                       |
| Emergency             | Without                                                                                                                                                                                               |
| Voltage (V)           | 230                                                                                                                                                                                                   |
| PHYSICAL              |                                                                                                                                                                                                       |
| Supply                | Power cord                                                                                                                                                                                            |
| Cord length(mm)       | 2700                                                                                                                                                                                                  |
| Construction material | Aluminum, Marble                                                                                                                                                                                      |
| Weight (kg)           | 63,8                                                                                                                                                                                                  |