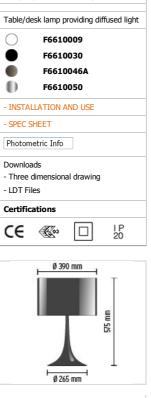

FL

| ABOUT US PRODUCTS DESIG | SNERS WORLD PROJECTS FLOS POINTS WHERE TO BUY NEWS CONTA                                                                                                                                                                                                                                                                                                                                                 | ACT DOWNLOAD LOCAL SITES RELATED WEBSITES LAN |
|-------------------------|----------------------------------------------------------------------------------------------------------------------------------------------------------------------------------------------------------------------------------------------------------------------------------------------------------------------------------------------------------------------------------------------------------|-----------------------------------------------|
| Consumer Products   TAE | BLE ▶ Spun Light T ▶ T1 ▶ HSGS                                                                                                                                                                                                                                                                                                                                                                           |                                               |
| PRODUCT LAMPS           |                                                                                                                                                                                                                                                                                                                                                                                                          |                                               |
| SPUN LIGHT T1           |                                                                                                                                                                                                                                                                                                                                                                                                          |                                               |
| Mounting                | Table                                                                                                                                                                                                                                                                                                                                                                                                    |                                               |
| Lamps description       | 1 x MAX 150W E27 HSGS                                                                                                                                                                                                                                                                                                                                                                                    |                                               |
| Environment             | Indoor                                                                                                                                                                                                                                                                                                                                                                                                   |                                               |
| Finish                  | Aluminum, Dark brown, Shiny black, Shiny white                                                                                                                                                                                                                                                                                                                                                           |                                               |
| Technical description   | Table/desk lamp providing diffused light. Spun metal<br>frame and diffuser, die-cast aluminum diffuser support<br>arms and lampholder support, painted in the colors<br>indicated below. White, injection-molded polycarbonate<br>diffuser supports. Sandblasted pressed glass upper<br>diffuser screen. On the cable there is the electronic<br>dimmer which allows the regulation of light brightness. |                                               |
| ELECTRICAL              |                                                                                                                                                                                                                                                                                                                                                                                                          | SPUN LIGHT T1                                 |
| Emergency               | Without                                                                                                                                                                                                                                                                                                                                                                                                  | design by Sebastian Wrong in 2003             |
| Switching               | On the cable there is the electronic dimmer which allows<br>the regulation of light brightness with a dial.                                                                                                                                                                                                                                                                                              | Table/desk lamp providing diffused light      |
| Voltage (V)             | 220/240                                                                                                                                                                                                                                                                                                                                                                                                  | <b>F6610009</b>                               |
| PHYSICAL                |                                                                                                                                                                                                                                                                                                                                                                                                          | F6610030                                      |
| Supply                  | Power cord                                                                                                                                                                                                                                                                                                                                                                                               | F6610046A                                     |
| Cord length(mm)         | 1700                                                                                                                                                                                                                                                                                                                                                                                                     | F6610050                                      |
| Construction material   | Aluminum, Glass, Steel                                                                                                                                                                                                                                                                                                                                                                                   | - INSTALLATION AND USE                        |
| Weight (kg)             | 4,3                                                                                                                                                                                                                                                                                                                                                                                                      |                                               |
|                         |                                                                                                                                                                                                                                                                                                                                                                                                          | - SPEC SHEET                                  |