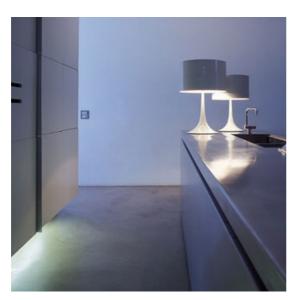

FL

| ABOUT US PRODUCTS DESIG | SNERS WORLD PROJECTS FLOS POINTS WHERE TO BUY NEWS CONTA                                                                                                                                                                                                                                                                                                                                                 | ACT DOWNLOAD LOCAL SITES RELATED WEBSITES LAN |
|-------------------------|----------------------------------------------------------------------------------------------------------------------------------------------------------------------------------------------------------------------------------------------------------------------------------------------------------------------------------------------------------------------------------------------------------|-----------------------------------------------|
| Consumer Products   TAE | BLE ▶ Spun Light T ▶ T1 ▶ HSGS                                                                                                                                                                                                                                                                                                                                                                           |                                               |
| PRODUCT LAMPS           |                                                                                                                                                                                                                                                                                                                                                                                                          |                                               |
| SPUN LIGHT T1           |                                                                                                                                                                                                                                                                                                                                                                                                          |                                               |
| Mounting                | Table                                                                                                                                                                                                                                                                                                                                                                                                    |                                               |
| Lamps description       | 1 x MAX 150W E27 HSGS                                                                                                                                                                                                                                                                                                                                                                                    |                                               |
| Environment             | Indoor                                                                                                                                                                                                                                                                                                                                                                                                   |                                               |
| Finish                  | Aluminum, Dark brown, Shiny black, Shiny white                                                                                                                                                                                                                                                                                                                                                           |                                               |
| Technical description   | Table/desk lamp providing diffused light. Spun metal<br>frame and diffuser, die-cast aluminum diffuser support<br>arms and lampholder support, painted in the colors<br>indicated below. White, injection-molded polycarbonate<br>diffuser supports. Sandblasted pressed glass upper<br>diffuser screen. On the cable there is the electronic<br>dimmer which allows the regulation of light brightness. |                                               |
| ELECTRICAL              |                                                                                                                                                                                                                                                                                                                                                                                                          | SPUN LIGHT T1                                 |
| Emergency               | Without                                                                                                                                                                                                                                                                                                                                                                                                  | design by Sebastian Wrong in 2003             |
| Switching               | On the cable there is the electronic dimmer which allows<br>the regulation of light brightness with a dial.                                                                                                                                                                                                                                                                                              | Table/desk lamp providing diffused light      |
| Voltage (V)             | 220/240                                                                                                                                                                                                                                                                                                                                                                                                  | <b>F6610009</b>                               |
| PHYSICAL                |                                                                                                                                                                                                                                                                                                                                                                                                          | F6610030                                      |
| Supply                  | Power cord                                                                                                                                                                                                                                                                                                                                                                                               | F6610046A                                     |
| Cord length(mm)         | 1700                                                                                                                                                                                                                                                                                                                                                                                                     | F6610050                                      |
| Construction material   | Aluminum, Glass, Steel                                                                                                                                                                                                                                                                                                                                                                                   | - INSTALLATION AND USE                        |
| Weight (kg)             | 4,3                                                                                                                                                                                                                                                                                                                                                                                                      |                                               |
|                         |                                                                                                                                                                                                                                                                                                                                                                                                          | - SPEC SHEET                                  |