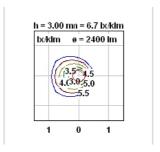

FLOS

ABOUT US PRODUCTS DESIGNERS WORLD PROJECTS FLOS POINTS WHERE TO BUY NEWS CONTACT DOWNLOAD LOCAL SITES RELATED WEBSITES LANGUAGES

▶ Consumer Products ▶ TABLE ▶ Snoopy

| PRODUCT               | LAMPS |                                                                                                                                                     |
|-----------------------|-------|-----------------------------------------------------------------------------------------------------------------------------------------------------|
| SNOOPY                |       |                                                                                                                                                     |
| Mounting              |       | Table                                                                                                                                               |
| Lamps description     |       | 1 x MAX 150W E27 HSGS                                                                                                                               |
| Environment           |       | Indoor                                                                                                                                              |
| Finish                |       | White marble                                                                                                                                        |
| Notes                 |       | Touch dimmer                                                                                                                                        |
| Technical description |       | Table lamp giving direct light with enamelled metal reflector and white marble base. It was designed by Achille e Pier Giacomo Castiglioni in 1967. |
| ELECTRICAL            |       |                                                                                                                                                     |
| Emergency             |       | Without                                                                                                                                             |
| Switching             |       | ON-OFF touch dimmer with sensor located on marble<br>base                                                                                           |
| Voltage (V)           |       | 220/240                                                                                                                                             |
| PHYSICAL              |       |                                                                                                                                                     |
| Construction material |       | Marble, Steel                                                                                                                                       |
| Weight (kg)           |       | 7,9                                                                                                                                                 |
|                       |       |                                                                                                                                                     |