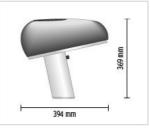

FLOS

ABOUT US PRODUCTS DESIGNERS WORLD PROJECTS FLOS POINTS WHERE TO BUY NEWS CONTACT DOWNLOAD LOCAL SITES RELATED WEBSITES LANGUAGES

▶ Consumer Products ▶ TABLE ▶ Snoopy

| PRODUCT               | LAMPS |                                                                                                                                                     |
|-----------------------|-------|-----------------------------------------------------------------------------------------------------------------------------------------------------|
| SNOOPY                |       |                                                                                                                                                     |
| Mounting              |       | Table                                                                                                                                               |
| Lamps description     |       | 1 x MAX 150W E27 HSGS                                                                                                                               |
| Environment           |       | Indoor                                                                                                                                              |
| Finish                |       | White marble                                                                                                                                        |
| Notes                 |       | Touch dimmer                                                                                                                                        |
| Technical description |       | Table lamp giving direct light with enamelled metal reflector and white marble base. It was designed by Achille e Pier Giacomo Castiglioni in 1967. |
| ELECTRICAL            |       |                                                                                                                                                     |
| Emergency             |       | Without                                                                                                                                             |
| Switching             |       | ON-OFF touch dimmer with sensor located on marble<br>base                                                                                           |
| Voltage (V)           |       | 220/240                                                                                                                                             |
| PHYSICAL              |       |                                                                                                                                                     |
| Construction material |       | Marble, Steel                                                                                                                                       |
| Weight (kg)           |       | 7,9                                                                                                                                                 |
|                       |       |                                                                                                                                                     |