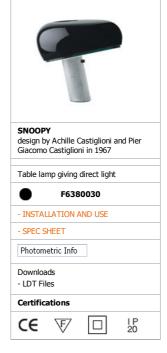

FLOS

ABOUT US PRODUCTS DESIGNERS WORLD PROJECTS FLOS POINTS WHERE TO BUY NEWS CONTACT DOWNLOAD LOCAL SITES RELATED WEBSITES LANGUAGES

▶ Consumer Products ▶ TABLE ▶ Snoopy

| PRODUCT               | LAMPS |                                                                                                                                                     |
|-----------------------|-------|-----------------------------------------------------------------------------------------------------------------------------------------------------|
| SNOOPY                |       |                                                                                                                                                     |
| Mounting              |       | Table                                                                                                                                               |
| Lamps description     |       | 1 x MAX 150W E27 HSGS                                                                                                                               |
| Environment           |       | Indoor                                                                                                                                              |
| Finish                |       | White marble                                                                                                                                        |
| Notes                 |       | Touch dimmer                                                                                                                                        |
| Technical description |       | Table lamp giving direct light with enamelled metal reflector and white marble base. It was designed by Achille e Pier Giacomo Castiglioni in 1967. |
| ELECTRICAL            |       |                                                                                                                                                     |
| Emergency             |       | Without                                                                                                                                             |
| Switching             |       | ON-OFF touch dimmer with sensor located on marble<br>base                                                                                           |
| Voltage (V)           |       | 220/240                                                                                                                                             |
| PHYSICAL              |       |                                                                                                                                                     |
| Construction material |       | Marble, Steel                                                                                                                                       |
| Weight (kg)           |       | 7,9                                                                                                                                                 |
|                       |       |                                                                                                                                                     |