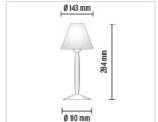

ABOUT US PRODUCTS DESIGNERS WORLD PROJECTS FLOS POINTS WHERE TO BUY NEWS CONTACT DOWNLOAD LOCAL SITES RELATED WEBSITES LANGUAGES

▶ Consumer Products ▶ TABLE ▶ Miss Sissi

| PRODUCT               | LAMPS |                                                                                                                                         |
|-----------------------|-------|-----------------------------------------------------------------------------------------------------------------------------------------|
| MISS SISSI            |       |                                                                                                                                         |
| Mounting              |       | Table                                                                                                                                   |
| Lamps description     |       | 1 x MAX 60W E14 IBP/W or 1 x MAX 40W E14 IBP/W (recommended for white version)                                                          |
| Environment           |       | Indoor                                                                                                                                  |
| Finish                |       | White, Blue, Yellow, Ochre, Viola                                                                                                       |
| Technical description |       | Table lamp providing direct and diffused light. Injection-<br>molded colored polycarbonate lamp body, diffuser and<br>diffuser support. |
| ELECTRICAL            |       |                                                                                                                                         |
| Emergency             |       | Without                                                                                                                                 |
| Switching             |       | ON/OFF switch on cord                                                                                                                   |
| Voltage (V)           |       | 230                                                                                                                                     |
| PHYSICAL              |       |                                                                                                                                         |
| Supply                |       | Power cord                                                                                                                              |
| Cord length(mm)       |       | 1230                                                                                                                                    |
| Construction material |       | Polycarbonate                                                                                                                           |
| Weight (kg)           |       | 1,58                                                                                                                                    |