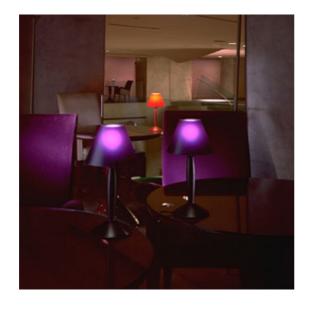

ABOUT US PRODUCTS DESIGNERS WORLD PROJECTS FLOS POINTS WHERE TO BUY NEWS CONTACT DOWNLOAD LOCAL SITES RELATED WEBSITES LANGUAGES

▶ Consumer Products ▶ TABLE ▶ Miss Sissi

| PRODUCT               | LAMPS |                                                                                                                                         |
|-----------------------|-------|-----------------------------------------------------------------------------------------------------------------------------------------|
| MISS SISSI            |       |                                                                                                                                         |
| Mounting              |       | Table                                                                                                                                   |
| Lamps description     |       | 1 x MAX 60W E14 IBP/W or 1 x MAX 40W E14 IBP/W (recommended for white version)                                                          |
| Environment           |       | Indoor                                                                                                                                  |
| Finish                |       | White, Blue, Yellow, Ochre, Viola                                                                                                       |
| Technical description |       | Table lamp providing direct and diffused light. Injection-<br>molded colored polycarbonate lamp body, diffuser and<br>diffuser support. |
| ELECTRICAL            |       |                                                                                                                                         |
| Emergency             |       | Without                                                                                                                                 |
| Switching             |       | ON/OFF switch on cord                                                                                                                   |
| Voltage (V)           |       | 230                                                                                                                                     |
| PHYSICAL              |       |                                                                                                                                         |
| Supply                |       | Power cord                                                                                                                              |
| Cord length(mm)       |       | 1230                                                                                                                                    |
| Construction material |       | Polycarbonate                                                                                                                           |
| Weight (kg)           |       | 1,58                                                                                                                                    |