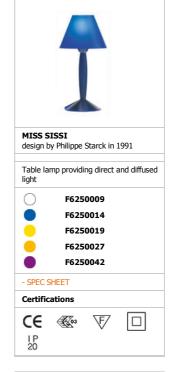

ABOUT US PRODUCTS DESIGNERS WORLD PROJECTS FLOS POINTS WHERE TO BUY NEWS CONTACT DOWNLOAD LOCAL SITES RELATED WEBSITES LANGUAGES

▶ Consumer Products ▶ TABLE ▶ Miss Sissi

| PRODUCT               | LAMPS |                                                                                                                                         |
|-----------------------|-------|-----------------------------------------------------------------------------------------------------------------------------------------|
| MISS SISSI            |       |                                                                                                                                         |
| Mounting              |       | Table                                                                                                                                   |
| Lamps description     |       | 1 x MAX 60W E14 IBP/W or 1 x MAX 40W E14 IBP/W (recommended for white version)                                                          |
| Environment           |       | Indoor                                                                                                                                  |
| Finish                |       | White, Blue, Yellow, Ochre, Viola                                                                                                       |
| Technical description |       | Table lamp providing direct and diffused light. Injection-<br>molded colored polycarbonate lamp body, diffuser and<br>diffuser support. |
| ELECTRICAL            |       |                                                                                                                                         |
| Emergency             |       | Without                                                                                                                                 |
| Switching             |       | ON/OFF switch on cord                                                                                                                   |
| Voltage (V)           |       | 230                                                                                                                                     |
| PHYSICAL              |       |                                                                                                                                         |
| Supply                |       | Power cord                                                                                                                              |
| Cord length(mm)       |       | 1230                                                                                                                                    |
| Construction material |       | Polycarbonate                                                                                                                           |
| Weight (kg)           |       | 1,58                                                                                                                                    |