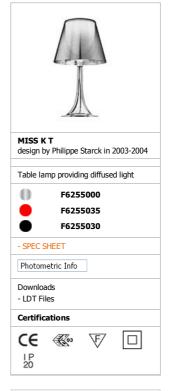

FLOS

ABOUT US PRODUCTS DESIGNERS WORLD PROJECTS FLOS POINTS WHERE TO BUY NEWS CONTACT DOWNLOAD LOCAL SITES RELATED WEBSITES LANGUAGES

▶ Consumer Products ▶ TABLE ▶ Miss K T

| PRODUCT LAMPS         |                                                                                                                                                                                                                                                                                                              |
|-----------------------|--------------------------------------------------------------------------------------------------------------------------------------------------------------------------------------------------------------------------------------------------------------------------------------------------------------|
| MISS K T              |                                                                                                                                                                                                                                                                                                              |
| Mounting              | Table                                                                                                                                                                                                                                                                                                        |
| Lamps description     | 1 x MAX 100W E27 HSGS                                                                                                                                                                                                                                                                                        |
| Environment           | Indoor                                                                                                                                                                                                                                                                                                       |
| Finish                | Black, Red, Silver aluminized                                                                                                                                                                                                                                                                                |
| Technical description | Table lamp providing diffused light. Fully transparent, injection-molded PMMA polymethylmethacrylate frame; opaline, injection-molded polycarbonate internal diffuser and injectionmolded transparent or colored polycarbonate external diffuser completely finished with high-vacuum aluminization process. |
| ELECTRICAL            |                                                                                                                                                                                                                                                                                                              |
| Emergency             | Without                                                                                                                                                                                                                                                                                                      |
| Switching             | ON-OFF switch and 0/100% dimmer installed on the cord                                                                                                                                                                                                                                                        |
| Voltage (V)           | 220/240                                                                                                                                                                                                                                                                                                      |
| PHYSICAL              |                                                                                                                                                                                                                                                                                                              |
| Supply                | Power cord                                                                                                                                                                                                                                                                                                   |
| Construction material | PMMA, Polycarbonate, Polymethylmethacrylate                                                                                                                                                                                                                                                                  |
| Weight (kg)           | 1,2                                                                                                                                                                                                                                                                                                          |
|                       |                                                                                                                                                                                                                                                                                                              |