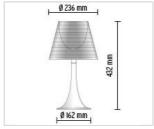

FLOS

ABOUT US PRODUCTS DESIGNERS WORLD PROJECTS FLOS POINTS WHERE TO BUY NEWS CONTACT DOWNLOAD LOCAL SITES RELATED WEBSITES LANGUAGES

▶ Consumer Products ▶ TABLE ▶ Miss K T

| PRODUCT LAMPS         |                                                                                                                                                                                                                                                                                                              |
|-----------------------|--------------------------------------------------------------------------------------------------------------------------------------------------------------------------------------------------------------------------------------------------------------------------------------------------------------|
| MISS K T              |                                                                                                                                                                                                                                                                                                              |
| Mounting              | Table                                                                                                                                                                                                                                                                                                        |
| Lamps description     | 1 x MAX 100W E27 HSGS                                                                                                                                                                                                                                                                                        |
| Environment           | Indoor                                                                                                                                                                                                                                                                                                       |
| Finish                | Black, Red, Silver aluminized                                                                                                                                                                                                                                                                                |
| Technical description | Table lamp providing diffused light. Fully transparent, injection-molded PMMA polymethylmethacrylate frame; opaline, injection-molded polycarbonate internal diffuser and injectionmolded transparent or colored polycarbonate external diffuser completely finished with high-vacuum aluminization process. |
| ELECTRICAL            |                                                                                                                                                                                                                                                                                                              |
| Emergency             | Without                                                                                                                                                                                                                                                                                                      |
| Switching             | ON-OFF switch and 0/100% dimmer installed on the cord                                                                                                                                                                                                                                                        |
| Voltage (V)           | 220/240                                                                                                                                                                                                                                                                                                      |
| PHYSICAL              |                                                                                                                                                                                                                                                                                                              |
| Supply                | Power cord                                                                                                                                                                                                                                                                                                   |
| Construction material | PMMA, Polycarbonate, Polymethylmethacrylate                                                                                                                                                                                                                                                                  |
| Weight (kg)           | 1,2                                                                                                                                                                                                                                                                                                          |
|                       |                                                                                                                                                                                                                                                                                                              |