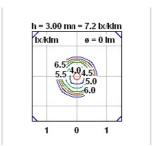

FLOS

ABOUT US PRODUCTS DESIGNERS WORLD PROJECTS FLOS POINTS WHERE TO BUY NEWS CONTACT DOWNLOAD LOCAL SITES RELATED WEBSITES LANGUAGES

▶ Consumer Products ▶ TABLE ▶ Miss K T

| PRODUCT LAMPS         |                                                                                                                                                                                                                                                                                                              |
|-----------------------|--------------------------------------------------------------------------------------------------------------------------------------------------------------------------------------------------------------------------------------------------------------------------------------------------------------|
| MISS K T              |                                                                                                                                                                                                                                                                                                              |
| Mounting              | Table                                                                                                                                                                                                                                                                                                        |
| Lamps description     | 1 x MAX 100W E27 HSGS                                                                                                                                                                                                                                                                                        |
| Environment           | Indoor                                                                                                                                                                                                                                                                                                       |
| Finish                | Black, Red, Silver aluminized                                                                                                                                                                                                                                                                                |
| Technical description | Table lamp providing diffused light. Fully transparent, injection-molded PMMA polymethylmethacrylate frame; opaline, injection-molded polycarbonate internal diffuser and injectionmolded transparent or colored polycarbonate external diffuser completely finished with high-vacuum aluminization process. |
| ELECTRICAL            |                                                                                                                                                                                                                                                                                                              |
| Emergency             | Without                                                                                                                                                                                                                                                                                                      |
| Switching             | ON-OFF switch and 0/100% dimmer installed on the cord                                                                                                                                                                                                                                                        |
| Voltage (V)           | 220/240                                                                                                                                                                                                                                                                                                      |
| PHYSICAL              |                                                                                                                                                                                                                                                                                                              |
| Supply                | Power cord                                                                                                                                                                                                                                                                                                   |
| Construction material | PMMA, Polycarbonate, Polymethylmethacrylate                                                                                                                                                                                                                                                                  |
| Weight (kg)           | 1,2                                                                                                                                                                                                                                                                                                          |
|                       |                                                                                                                                                                                                                                                                                                              |