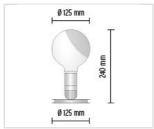

ABOUT US PRODUCTS DESIGNERS WORLD PROJECTS FLOS POINTS WHERE TO BUY NEWS CONTACT DOWNLOAD LOCAL SITES RELATED WEBSITES LANGUAGES

▶ Consumer Products ▶ TABLE ▶ Lampadina

| PRODUCT LAMPS         |                                                                                                                                                                                                                                                            |
|-----------------------|------------------------------------------------------------------------------------------------------------------------------------------------------------------------------------------------------------------------------------------------------------|
| LAMPADINA             |                                                                                                                                                                                                                                                            |
| Mounting              | Table                                                                                                                                                                                                                                                      |
| Lamps description     | 1 x MAX 40W E27 IAG                                                                                                                                                                                                                                        |
| Environment           | Indoor                                                                                                                                                                                                                                                     |
| Finish                | Anodized aluminum, Black, Orange                                                                                                                                                                                                                           |
| Technical description | Table lamp providing direct, diffused light. Anodized aluminum base serves to contain excess power cord. Bakelite lamp-holder, painted to match the switch in the orange and black colors. Clear globe lamp is partially sandblasted to diffuse the light. |
| ELECTRICAL            |                                                                                                                                                                                                                                                            |
| Emergency             | Without                                                                                                                                                                                                                                                    |
| Switching             | ON/OFF oscillating switch inside the lamp-holder, that car<br>be activated from the outside                                                                                                                                                                |
| Voltage (V)           | 220/240                                                                                                                                                                                                                                                    |
| PHYSICAL              |                                                                                                                                                                                                                                                            |
| Supply                | Power cord                                                                                                                                                                                                                                                 |
| Cord length(mm)       | 2300                                                                                                                                                                                                                                                       |
| Construction material | Steel                                                                                                                                                                                                                                                      |
| Weight (kg)           | 0,35                                                                                                                                                                                                                                                       |
|                       |                                                                                                                                                                                                                                                            |