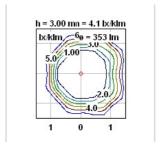

|
| Weight (kg)           | 0,35                                                                                                                                                                                                                                                       |
|                       |                                                                                                                                                                                                                                                            |







1 di 1