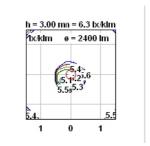

Construction material | Aluminum, Blown glass, Steel                                                                                                                                                                                                                                                                                                                                                     |
| Weight (kg)           | 7                                                                                                                                                                                                                                                                                                                                                                                |









1 di 1