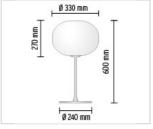

| PRODUCT LAMPS         |                                                                                                                                                                                                                                                                                                                                                                                  |
|-----------------------|----------------------------------------------------------------------------------------------------------------------------------------------------------------------------------------------------------------------------------------------------------------------------------------------------------------------------------------------------------------------------------|
| GLO-BALL T1           |                                                                                                                                                                                                                                                                                                                                                                                  |
| Mounting              | Table                                                                                                                                                                                                                                                                                                                                                                            |
| Lamps description     | 1 x MAX 150W E27 HSGS                                                                                                                                                                                                                                                                                                                                                            |
| Environment           | Indoor                                                                                                                                                                                                                                                                                                                                                                           |
| Finish                | White, Matt silver                                                                                                                                                                                                                                                                                                                                                               |
| Technical description | Table/desk lamp providing diffused light. Diffuser consisting of an externally acid-etched, hand blown, flashed opaline glass and a die-cast threaded ring nut with alodine plating finish. Gray painted high-thickness steel base and stem and die-cast aluminum diffuser support. Or the cable there is the electronic dimmer which allows the regulation of light brightness. |
| ELECTRICAL            |                                                                                                                                                                                                                                                                                                                                                                                  |
| Emergency             | Without                                                                                                                                                                                                                                                                                                                                                                          |
| Switching             | On the cable there is the electronic dimmer which allows the regulation of light brightness with a dial.                                                                                                                                                                                                                                                                         |
| Voltage (V)           | 220/240                                                                                                                                                                                                                                                                                                                                                                          |
| PHYSICAL              |                                                                                                                                                                                                                                                                                                                                                                                  |
| Supply                | Power cord                                                                                                                                                                                                                                                                                                                                                                       |
| Cord length(mm)       | 1900                                                                                                                                                                                                                                                                                                                                                                             |
| Construction material | Aluminum, Blown glass, Steel                                                                                                                                                                                                                                                                                                                                                     |
| Weight (kg)           | 7                                                                                                                                                                                                                                                                                                                                                                                |