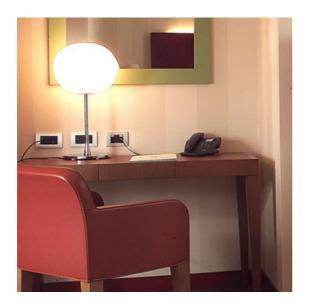

| PRODUCT LAMPS         |                                                                                                                                                                                                                                                                                                                                                                                  |
|-----------------------|----------------------------------------------------------------------------------------------------------------------------------------------------------------------------------------------------------------------------------------------------------------------------------------------------------------------------------------------------------------------------------|
| GLO-BALL T1           |                                                                                                                                                                                                                                                                                                                                                                                  |
| Mounting              | Table                                                                                                                                                                                                                                                                                                                                                                            |
| Lamps description     | 1 x MAX 150W E27 HSGS                                                                                                                                                                                                                                                                                                                                                            |
| Environment           | Indoor                                                                                                                                                                                                                                                                                                                                                                           |
| Finish                | White, Matt silver                                                                                                                                                                                                                                                                                                                                                               |
| Technical description | Table/desk lamp providing diffused light. Diffuser consisting of an externally acid-etched, hand blown, flashed opaline glass and a die-cast threaded ring nut with alodine plating finish. Gray painted high-thickness steel base and stem and die-cast aluminum diffuser support. Or the cable there is the electronic dimmer which allows the regulation of light brightness. |
| ELECTRICAL            |                                                                                                                                                                                                                                                                                                                                                                                  |
| Emergency             | Without                                                                                                                                                                                                                                                                                                                                                                          |
| Switching             | On the cable there is the electronic dimmer which allows the regulation of light brightness with a dial.                                                                                                                                                                                                                                                                         |
| Voltage (V)           | 220/240                                                                                                                                                                                                                                                                                                                                                                          |
| PHYSICAL              |                                                                                                                                                                                                                                                                                                                                                                                  |
| Supply                | Power cord                                                                                                                                                                                                                                                                                                                                                                       |
| Cord length(mm)       | 1900                                                                                                                                                                                                                                                                                                                                                                             |
| Construction material | Aluminum, Blown glass, Steel                                                                                                                                                                                                                                                                                                                                                     |
| Weight (kg)           | 7                                                                                                                                                                                                                                                                                                                                                                                |