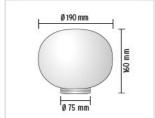

| PRODUCT               | LAMPS   |                                                                                                                                                                                                                                                                                                                                                                                                            |
|-----------------------|---------|------------------------------------------------------------------------------------------------------------------------------------------------------------------------------------------------------------------------------------------------------------------------------------------------------------------------------------------------------------------------------------------------------------|
| GLO-BALL BAS          | IC ZERO |                                                                                                                                                                                                                                                                                                                                                                                                            |
| Mounting              |         | Table                                                                                                                                                                                                                                                                                                                                                                                                      |
| Lamps description     |         | 1 x MAX 60W E14 HSGS                                                                                                                                                                                                                                                                                                                                                                                       |
| Environment           |         | Indoor                                                                                                                                                                                                                                                                                                                                                                                                     |
| Finish                |         | White                                                                                                                                                                                                                                                                                                                                                                                                      |
| Technical description |         | Table/desk lamp providing diffused light. Diffuser consisting of an externally acidetched, hand blown, flashed opaline glass and a die-cast aluminum threaded ring nut with alodine plating finish. 30% fiberglass reinforced injection-molded polyamide base. Gray painted die-cast aluminum diffuser support.On the cable there is the electronic dimmer which allows the regulation of ligh brightness. |
| ELECTRICAL            |         |                                                                                                                                                                                                                                                                                                                                                                                                            |
| Emergency             |         | Without                                                                                                                                                                                                                                                                                                                                                                                                    |
| Switching             |         | On the cable there is the electronic dimmer which allows the regulation of light brightness with a dial.                                                                                                                                                                                                                                                                                                   |
| Voltage (V)           |         | 220/240                                                                                                                                                                                                                                                                                                                                                                                                    |
| PHYSICAL              |         |                                                                                                                                                                                                                                                                                                                                                                                                            |
| Supply                |         | Power cord                                                                                                                                                                                                                                                                                                                                                                                                 |
| Cord length(mm)       |         | 1900                                                                                                                                                                                                                                                                                                                                                                                                       |
| Construction material |         | Aluminum, Blown glass, Plastic                                                                                                                                                                                                                                                                                                                                                                             |
| Weight (kg)           |         | 1                                                                                                                                                                                                                                                                                                                                                                                                          |