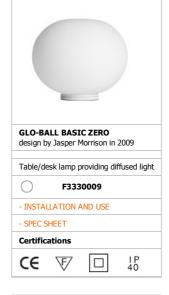

| PRODUCT               | LAMPS   |                                                                                                                                                                                                                                                                                                                                                                                                            |
|-----------------------|---------|------------------------------------------------------------------------------------------------------------------------------------------------------------------------------------------------------------------------------------------------------------------------------------------------------------------------------------------------------------------------------------------------------------|
| GLO-BALL BAS          | IC ZERO |                                                                                                                                                                                                                                                                                                                                                                                                            |
| Mounting              |         | Table                                                                                                                                                                                                                                                                                                                                                                                                      |
| Lamps description     |         | 1 x MAX 60W E14 HSGS                                                                                                                                                                                                                                                                                                                                                                                       |
| Environment           |         | Indoor                                                                                                                                                                                                                                                                                                                                                                                                     |
| Finish                |         | White                                                                                                                                                                                                                                                                                                                                                                                                      |
| Technical description |         | Table/desk lamp providing diffused light. Diffuser consisting of an externally acidetched, hand blown, flashed opaline glass and a die-cast aluminum threaded ring nut with alodine plating finish. 30% fiberglass reinforced injection-molded polyamide base. Gray painted die-cast aluminum diffuser support.On the cable there is the electronic dimmer which allows the regulation of ligh brightness. |
| ELECTRICAL            |         |                                                                                                                                                                                                                                                                                                                                                                                                            |
| Emergency             |         | Without                                                                                                                                                                                                                                                                                                                                                                                                    |
| Switching             |         | On the cable there is the electronic dimmer which allows the regulation of light brightness with a dial.                                                                                                                                                                                                                                                                                                   |
| Voltage (V)           |         | 220/240                                                                                                                                                                                                                                                                                                                                                                                                    |
| PHYSICAL              |         |                                                                                                                                                                                                                                                                                                                                                                                                            |
| Supply                |         | Power cord                                                                                                                                                                                                                                                                                                                                                                                                 |
| Cord length(mm)       |         | 1900                                                                                                                                                                                                                                                                                                                                                                                                       |
| Construction material |         | Aluminum, Blown glass, Plastic                                                                                                                                                                                                                                                                                                                                                                             |
| Weight (kg)           |         | 1                                                                                                                                                                                                                                                                                                                                                                                                          |