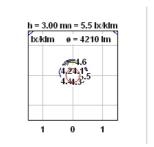

| GLO-BALL BASIC 2      |                                                                                                                                                                                                                                                                                                                                                                                                              |
|-----------------------|--------------------------------------------------------------------------------------------------------------------------------------------------------------------------------------------------------------------------------------------------------------------------------------------------------------------------------------------------------------------------------------------------------------|
| Mounting              | Table                                                                                                                                                                                                                                                                                                                                                                                                        |
| Lamps description     | 1 x MAX 230W E27 HSGS                                                                                                                                                                                                                                                                                                                                                                                        |
| Environment           | Indoor                                                                                                                                                                                                                                                                                                                                                                                                       |
| Finish                | White                                                                                                                                                                                                                                                                                                                                                                                                        |
| Technical description | Table/desk lamp providing diffused light. Diffuser consisting of an externally acidetched, hand blown, flashed opaline glass and a die-cast aluminum threaded ring nut with alodine plating finish. 30% fiberglass reinforced injection-molded polyamide base. Gray painted die-cast aluminum diffuser support. On the cable there is the electronic dimmer which allows the regulation of light brightness. |
| ELECTRICAL            |                                                                                                                                                                                                                                                                                                                                                                                                              |
| Emergency             | Without                                                                                                                                                                                                                                                                                                                                                                                                      |
| Switching             | On the cable there is the electronic dimmer which allows the regulation of light brightness with a dial.                                                                                                                                                                                                                                                                                                     |
| Voltage (V)           | 230                                                                                                                                                                                                                                                                                                                                                                                                          |
| PHYSICAL              |                                                                                                                                                                                                                                                                                                                                                                                                              |
| Supply                | Power cord                                                                                                                                                                                                                                                                                                                                                                                                   |
| Cord length(mm)       | 1900                                                                                                                                                                                                                                                                                                                                                                                                         |
| Construction material | Aluminum, Blown glass, Plastic                                                                                                                                                                                                                                                                                                                                                                               |
| Weight (kg)           | 5.3                                                                                                                                                                                                                                                                                                                                                                                                          |