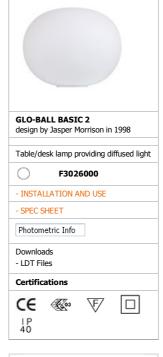

| GLO-BALL BASIC 2      |                                                                                                                                                                                                                                                                                                                                                                                                              |
|-----------------------|--------------------------------------------------------------------------------------------------------------------------------------------------------------------------------------------------------------------------------------------------------------------------------------------------------------------------------------------------------------------------------------------------------------|
| Mounting              | Table                                                                                                                                                                                                                                                                                                                                                                                                        |
| Lamps description     | 1 x MAX 230W E27 HSGS                                                                                                                                                                                                                                                                                                                                                                                        |
| Environment           | Indoor                                                                                                                                                                                                                                                                                                                                                                                                       |
| Finish                | White                                                                                                                                                                                                                                                                                                                                                                                                        |
| Technical description | Table/desk lamp providing diffused light. Diffuser consisting of an externally acidetched, hand blown, flashed opaline glass and a die-cast aluminum threaded ring nut with alodine plating finish. 30% fiberglass reinforced injection-molded polyamide base. Gray painted die-cast aluminum diffuser support. On the cable there is the electronic dimmer which allows the regulation of light brightness. |
| ELECTRICAL            |                                                                                                                                                                                                                                                                                                                                                                                                              |
| Emergency             | Without                                                                                                                                                                                                                                                                                                                                                                                                      |
| Switching             | On the cable there is the electronic dimmer which allows the regulation of light brightness with a dial.                                                                                                                                                                                                                                                                                                     |
| Voltage (V)           | 230                                                                                                                                                                                                                                                                                                                                                                                                          |
| PHYSICAL              |                                                                                                                                                                                                                                                                                                                                                                                                              |
| Supply                | Power cord                                                                                                                                                                                                                                                                                                                                                                                                   |
| Cord length(mm)       | 1900                                                                                                                                                                                                                                                                                                                                                                                                         |
| Construction material | Aluminum, Blown glass, Plastic                                                                                                                                                                                                                                                                                                                                                                               |
| Weight (kg)           | 5.3                                                                                                                                                                                                                                                                                                                                                                                                          |