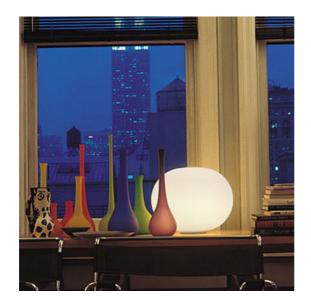

| GLO-BALL BASIC 2      |                                                                                                                                                                                                                                                                                                                                                                                                              |
|-----------------------|--------------------------------------------------------------------------------------------------------------------------------------------------------------------------------------------------------------------------------------------------------------------------------------------------------------------------------------------------------------------------------------------------------------|
| Mounting              | Table                                                                                                                                                                                                                                                                                                                                                                                                        |
| Lamps description     | 1 x MAX 230W E27 HSGS                                                                                                                                                                                                                                                                                                                                                                                        |
| Environment           | Indoor                                                                                                                                                                                                                                                                                                                                                                                                       |
| Finish                | White                                                                                                                                                                                                                                                                                                                                                                                                        |
| Technical description | Table/desk lamp providing diffused light. Diffuser consisting of an externally acidetched, hand blown, flashed opaline glass and a die-cast aluminum threaded ring nut with alodine plating finish. 30% fiberglass reinforced injection-molded polyamide base. Gray painted die-cast aluminum diffuser support. On the cable there is the electronic dimmer which allows the regulation of light brightness. |
| ELECTRICAL            |                                                                                                                                                                                                                                                                                                                                                                                                              |
| Emergency             | Without                                                                                                                                                                                                                                                                                                                                                                                                      |
| Switching             | On the cable there is the electronic dimmer which allows the regulation of light brightness with a dial.                                                                                                                                                                                                                                                                                                     |
| Voltage (V)           | 230                                                                                                                                                                                                                                                                                                                                                                                                          |
| PHYSICAL              |                                                                                                                                                                                                                                                                                                                                                                                                              |
| Supply                | Power cord                                                                                                                                                                                                                                                                                                                                                                                                   |
| Cord length(mm)       | 1900                                                                                                                                                                                                                                                                                                                                                                                                         |
| Construction material | Aluminum, Blown glass, Plastic                                                                                                                                                                                                                                                                                                                                                                               |
| Weight (kg)           | 5.3                                                                                                                                                                                                                                                                                                                                                                                                          |