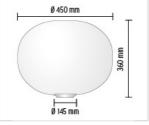

| GLO-BALL BASIC 2      |                                                                                                                                                                                                                                                                                                                                                                                                              |
|-----------------------|--------------------------------------------------------------------------------------------------------------------------------------------------------------------------------------------------------------------------------------------------------------------------------------------------------------------------------------------------------------------------------------------------------------|
| Mounting              | Table                                                                                                                                                                                                                                                                                                                                                                                                        |
| Lamps description     | 1 x MAX 230W E27 HSGS                                                                                                                                                                                                                                                                                                                                                                                        |
| Environment           | Indoor                                                                                                                                                                                                                                                                                                                                                                                                       |
| Finish                | White                                                                                                                                                                                                                                                                                                                                                                                                        |
| Technical description | Table/desk lamp providing diffused light. Diffuser consisting of an externally acidetched, hand blown, flashed opaline glass and a die-cast aluminum threaded ring nut with alodine plating finish. 30% fiberglass reinforced injection-molded polyamide base. Gray painted die-cast aluminum diffuser support. On the cable there is the electronic dimmer which allows the regulation of light brightness. |
| ELECTRICAL            |                                                                                                                                                                                                                                                                                                                                                                                                              |
| Emergency             | Without                                                                                                                                                                                                                                                                                                                                                                                                      |
| Switching             | On the cable there is the electronic dimmer which allows the regulation of light brightness with a dial.                                                                                                                                                                                                                                                                                                     |
| Voltage (V)           | 230                                                                                                                                                                                                                                                                                                                                                                                                          |
| PHYSICAL              |                                                                                                                                                                                                                                                                                                                                                                                                              |
| Supply                | Power cord                                                                                                                                                                                                                                                                                                                                                                                                   |
| Cord length(mm)       | 1900                                                                                                                                                                                                                                                                                                                                                                                                         |
| Construction material | Aluminum, Blown glass, Plastic                                                                                                                                                                                                                                                                                                                                                                               |
| Weight (kg)           | 5.3                                                                                                                                                                                                                                                                                                                                                                                                          |