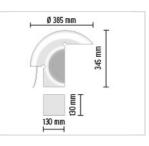

ABOUT US PRODUCTS DESIGNERS WORLD PROJECTS FLOS POINTS WHERE TO BUY NEWS CONTACT DOWNLOAD LOCAL SITES RELATED WEBSITES LANGUAGES
FLOS
Consumer Products + TABLE + Biagio
FRODUCT LAMPS
BIAGIO

| DIAGIO                |                                                                                               |
|-----------------------|-----------------------------------------------------------------------------------------------|
| Mounting              | Table                                                                                         |
| Lamps description     | 1 x MAX 100W E27 IAA/W                                                                        |
| Environment           | Indoor                                                                                        |
| Finish                | White marble                                                                                  |
| Technical description | Table lamp providing direct light. Lamp body carved from<br>a single block of Carrara marble. |
| ELECTRICAL            |                                                                                               |
| Emergency             | Without                                                                                       |
| Switching             | ON/OFF switch on cord                                                                         |
| Voltage (V)           | 230                                                                                           |
| PHYSICAL              |                                                                                               |
| Supply                | Power cord                                                                                    |
| Cord length(mm)       | 2200                                                                                          |
| Construction material | Marble                                                                                        |
| Weight (kg)           | 7,5                                                                                           |
|                       |                                                                                               |