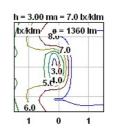

ABOUT US PRODUCTS DESIGNERS WORLD PROJECTS FLOS POINTS WHERE TO BUY NEWS CONTACT DOWNLOAD LOCAL SITES RELATED WEBSITES LANGUAGES
FLOS
Consumer Products + TABLE + Biagio
FRODUCT LAMPS
BIAGIO

| DIAGIO                |                                                                                               |
|-----------------------|-----------------------------------------------------------------------------------------------|
| Mounting              | Table                                                                                         |
| Lamps description     | 1 x MAX 100W E27 IAA/W                                                                        |
| Environment           | Indoor                                                                                        |
| Finish                | White marble                                                                                  |
| Technical description | Table lamp providing direct light. Lamp body carved from<br>a single block of Carrara marble. |
| ELECTRICAL            |                                                                                               |
| Emergency             | Without                                                                                       |
| Switching             | ON/OFF switch on cord                                                                         |
| Voltage (V)           | 230                                                                                           |
| PHYSICAL              |                                                                                               |
| Supply                | Power cord                                                                                    |
| Cord length(mm)       | 2200                                                                                          |
| Construction material | Marble                                                                                        |
| Weight (kg)           | 7,5                                                                                           |
|                       |                                                                                               |