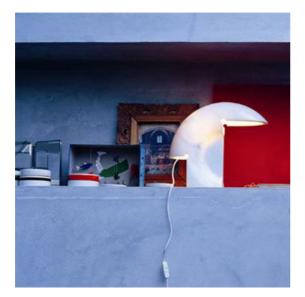

ABOUT US PRODUCTS DESIGNERS WORLD PROJECTS FLOS POINTS WHERE TO BUY NEWS CONTACT DOWNLOAD LOCAL SITES RELATED WEBSITES LANGUAGES
FLOS
Consumer Products + TABLE + Biagio
FRODUCT LAMPS
BIAGIO

| DIAGIO                |                                                                                               |
|-----------------------|-----------------------------------------------------------------------------------------------|
| Mounting              | Table                                                                                         |
| Lamps description     | 1 x MAX 100W E27 IAA/W                                                                        |
| Environment           | Indoor                                                                                        |
| Finish                | White marble                                                                                  |
| Technical description | Table lamp providing direct light. Lamp body carved from<br>a single block of Carrara marble. |
| ELECTRICAL            |                                                                                               |
| Emergency             | Without                                                                                       |
| Switching             | ON/OFF switch on cord                                                                         |
| Voltage (V)           | 230                                                                                           |
| PHYSICAL              |                                                                                               |
| Supply                | Power cord                                                                                    |
| Cord length(mm)       | 2200                                                                                          |
| Construction material | Marble                                                                                        |
| Weight (kg)           | 7,5                                                                                           |
|                       |                                                                                               |