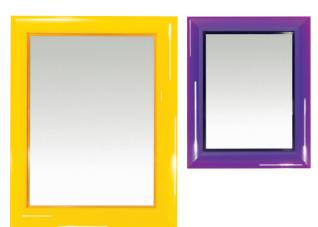

# François Ghost Philippe S

A series of rectangular two-dimensional wall mirrors which bring to mind the milled crystal frames. The frames are made of transparent or coloured polycarbonate with seagull wing sections and can be hung horizontally or vertically. Designed for transparency or coloured transparency, they borrow from the colours of Murano glass to create a striking effect of depth and richness. The François Ghost mirrors also come in elegant matte coloured and black and white versions.

#### **Transparent**

| B4/crystal      |  |
|-----------------|--|
| V1/yellow       |  |
| V3/bottle green |  |
| V4/purple       |  |
| V5/red          |  |