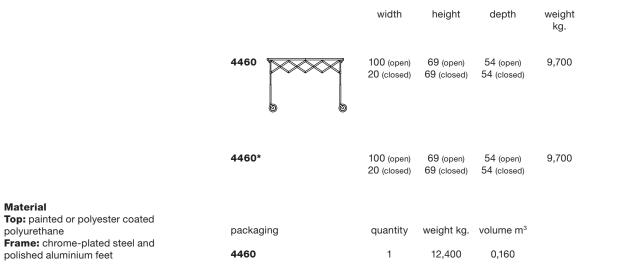

## 4460

## Mat top

| 09/black 82/sea-blue 88/plum 76/cream | 03/white    |  |
|---------------------------------------|-------------|--|
| 88/plum                               | 09/black    |  |
|                                       | 82/sea-blue |  |
| T6/cream                              | 88/plum     |  |
|                                       | T6/cream    |  |

## **Glossy top**

2P/white

Material

polyurethane