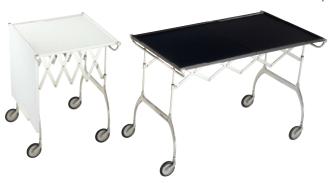

Besides being a practical trolley with a striking combination of plastic and metal components, Battista is an all-out extendible and folding table, ideal for buffets and aperitifs or as a small single table. It is available in most colours: white, black, blue, plum or cream and in the elegant polyester version of gloss lacquered white.