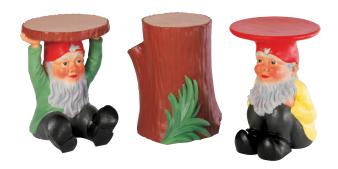

## Gnomes Philippe Starck

Attila, Napoleon and Saint-Esprit are three table-stools, three charismatic personalities of striking originality and anti-conformism. Stools and tables which are cute and humorous but with one eye on functionality, thought up to furnish every setting imaginable. The gnome hats, in fact, are flat and circular so that they may be used as a stand or stool.

|                                                 |                                      | diameter<br>Ø    | height                                    | weight<br>kg.                             |
|-------------------------------------------------|--------------------------------------|------------------|-------------------------------------------|-------------------------------------------|
|                                                 | <b>8820</b><br>Saint-Esprit          | 40               | 44                                        | 5,000                                     |
|                                                 | <b>8821</b><br>Attila                | 40               | 44                                        | 5,500                                     |
| 09/black<br>95/gold                             | 8822<br>Napoleon                     | 40               | 44                                        | 5,000                                     |
|                                                 | <b>8831</b><br>Attila                | 40               | 44                                        | 5,500                                     |
|                                                 | 8832<br>Napoleon                     | 40               | 44                                        | 5,000                                     |
|                                                 | packaging                            | quantity         | weight kg.                                | volume m³                                 |
| Material Batch-dyed thermoplastic technopolymer | 8820<br>8821<br>8822<br>8831<br>8832 | 1<br>1<br>1<br>1 | 5,800<br>6,400<br>5,800<br>6,400<br>5,800 | 0,050<br>0,061<br>0,056<br>0,061<br>0,056 |