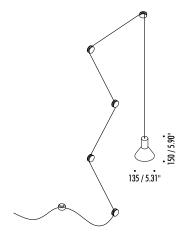

| 17130303 | MATT WHITE | 120 V - 60 Hz - MAX 10 W LED - GU10<br>POWER SUPPLY WITH PLUG - WHITE CABLE 10 m<br>Includes Switch that must be wired<br>Five Clamps Included - Bulb not included |
|----------|------------|--------------------------------------------------------------------------------------------------------------------------------------------------------------------|
| 17130403 | MATT BLACK | 120 Y - 60 Hz - MAX 10 W LED - GU10<br>POWER SUPPLY WITH PLUG - BLACK CABLE 10 m<br>INCLUDES SWITCH THAT MUST BE WIRED<br>FIVE CLAMPS INCLUDED - BULB NOT INCLUDED |