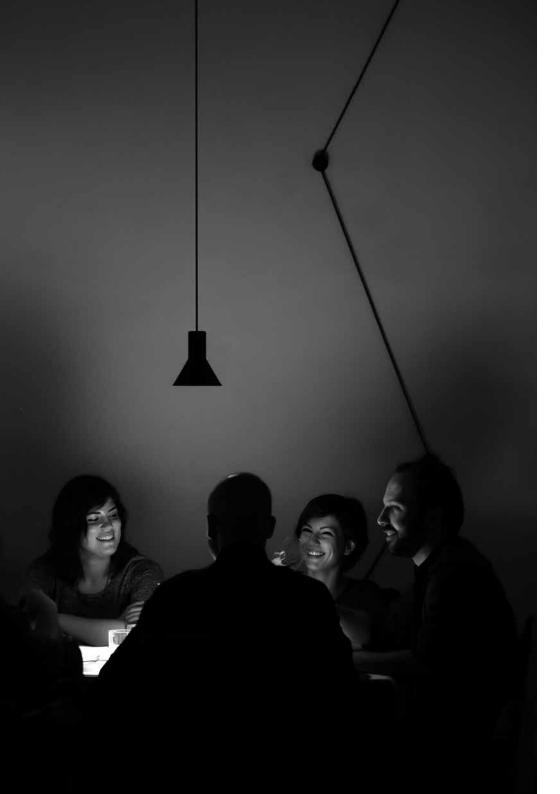

| 17130303 | MATT WHITE | 120 V - 60 Hz - MAX 10 W LED - GU10<br>POWER SUPPLY WITH PLUG - WHITE CABLE 10 m<br>Includes Switch that must be wired<br>Five Clamps Included - Bulb not included |
|----------|------------|--------------------------------------------------------------------------------------------------------------------------------------------------------------------|
| 17130403 | MATT BLACK | 120 Y - 60 Hz - MAX 10 W LED - GU10<br>POWER SUPPLY WITH PLUG - BLACK CABLE 10 m<br>INCLUDES SWITCH THAT MUST BE WIRED<br>FIVE CLAMPS INCLUDED - BULB NOT INCLUDED |