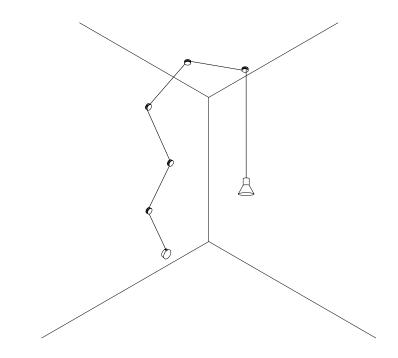

| 17130303 | MATT WHITE | 120 V - 60 Hz - MAX 10 W LED - GU10<br>POWER SUPPLY WITH PLUG - WHITE CABLE 10 m<br>Includes Switch that must be wired<br>Five Clamps Included - Bulb not included |
|----------|------------|--------------------------------------------------------------------------------------------------------------------------------------------------------------------|
| 17130403 | MATT BLACK | 120 Y - 60 Hz - MAX 10 W LED - GU10<br>POWER SUPPLY WITH PLUG - BLACK CABLE 10 m<br>INCLUDES SWITCH THAT MUST BE WIRED<br>FIVE CLAMPS INCLUDED - BULB NOT INCLUDED |

## OPTIONAL ACCESSORIES

| 17470303 | MATT WHITE | WALL AND CEILING ROSE |
|----------|------------|-----------------------|
| 17470403 | MATT BLACK |                       |

| 17270303 | MATT WHITE | CLAMP |
|----------|------------|-------|
| 17270403 | MATT BLACK |       |

WALL AND CEILING ROSE INSTALLATION