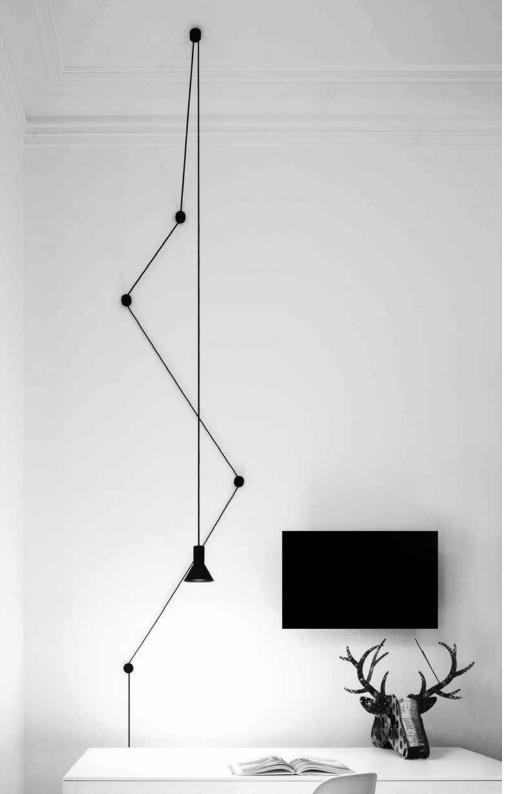

| 17130303 | MATT WHITE | 120 V - 60 Hz - MAX 10 W LED - GU10<br>POWER SUPPLY WITH PLUG - WHITE CABLE 10 m<br>Includes Switch that must be wired<br>Five Clamps Included - Bulb not included |
|----------|------------|--------------------------------------------------------------------------------------------------------------------------------------------------------------------|
| 17130403 | MATT BLACK | 120 Y - 60 Hz - MAX 10 W LED - GU10<br>POWER SUPPLY WITH PLUG - BLACK CABLE 10 m<br>INCLUDES SWITCH THAT MUST BE WIRED<br>FIVE CLAMPS INCLUDED - BULB NOT INCLUDED |