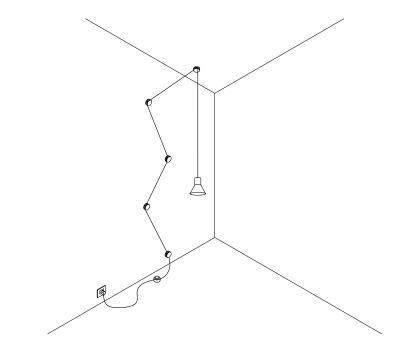

- GU10<br>POWER SUPPLY WITH PLUG - WHITE CABLE 10 m<br>Includes Switch that must be wired<br>Five Clamps Included - Bulb not included |
|----------|------------|--------------------------------------------------------------------------------------------------------------------------------------------------------------------|
| 17130403 | MATT BLACK | 120 Y - 60 Hz - MAX 10 W LED - GU10<br>POWER SUPPLY WITH PLUG - BLACK CABLE 10 m<br>INCLUDES SWITCH THAT MUST BE WIRED<br>FIVE CLAMPS INCLUDED - BULB NOT INCLUDED |

## OPTIONAL ACCESSORIES

| 17470303 | MATT WHITE | WALL AND CEILING ROSE |
|----------|------------|-----------------------|
| 17470403 | MATT BLACK |                       |

| 17270303 | MATT WHITE | CLAMP |
|----------|------------|-------|
| 17270403 | MATT BLACK |       |





WALL AND CEILING ROSE INSTALLATION