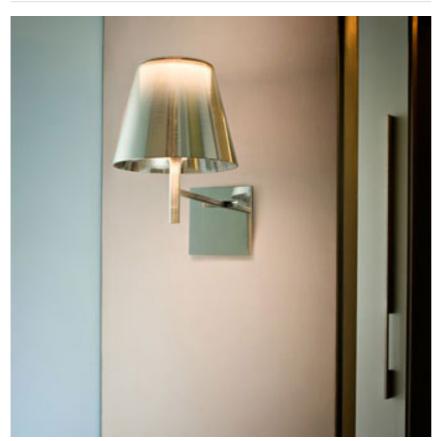

**Ktribe W** design by Philippe Starck

Wall mounted fixture providing diffused lighting.

| Reference Code |             |
|----------------|-------------|
| ● F6307000     | Transparent |
| ● F6307004     | Matt silver |
| ● F6307046     | Bronze      |
| ● F6307030     | Fumée       |

## KTRIBE W

| Mounting              | : Wall                                                                                                                                                                                                                                                                                                                                                                                                                                                                                                                                                                                                       |
|-----------------------|--------------------------------------------------------------------------------------------------------------------------------------------------------------------------------------------------------------------------------------------------------------------------------------------------------------------------------------------------------------------------------------------------------------------------------------------------------------------------------------------------------------------------------------------------------------------------------------------------------------|
| Lamps description     | : 1 x 70W E27 HSGS                                                                                                                                                                                                                                                                                                                                                                                                                                                                                                                                                                                           |
| Environment           | : Indoor                                                                                                                                                                                                                                                                                                                                                                                                                                                                                                                                                                                                     |
| Finish                | : Aluminized bronze, Aluminized silver, Fumée,<br>Transparent                                                                                                                                                                                                                                                                                                                                                                                                                                                                                                                                                |
| Technical description | : Wall mounted fixture providing diffused lighting; a switch located near the diffuser allows for 4-level light adjustment via a "remote" dimmer. Cover rose in die-cast, polished and chrome-plated Zamak alloy. Arm and diffuser support in polished aluminum tube. Injectionmolded PC (polycarbonate) inner diffuser opal color. Outer diffusers in transparent or fumèe PMMA (polymethylmethacrylate) and silver or bronze on the inner surface, by vacuum aluminum coating. Injection-molded PC (polycarbonate) upper ring, completely transparent, or transparent brown for the outer bronze diffuser. |