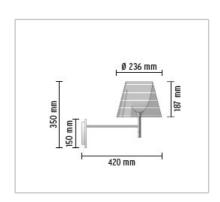

## KTRIBE W

| Mounting              | : Wall                                                                                                                                                                                                                                                                                                                                                                                                                                                                                                                                                                                                       |
|-----------------------|--------------------------------------------------------------------------------------------------------------------------------------------------------------------------------------------------------------------------------------------------------------------------------------------------------------------------------------------------------------------------------------------------------------------------------------------------------------------------------------------------------------------------------------------------------------------------------------------------------------|
| Lamps description     | : 1 x 70W E27 HSGS                                                                                                                                                                                                                                                                                                                                                                                                                                                                                                                                                                                           |
| Environment           | : Indoor                                                                                                                                                                                                                                                                                                                                                                                                                                                                                                                                                                                                     |
| Finish                | : Aluminized bronze, Aluminized silver, Fumée,<br>Transparent                                                                                                                                                                                                                                                                                                                                                                                                                                                                                                                                                |
| Technical description | : Wall mounted fixture providing diffused lighting; a switch located near the diffuser allows for 4-level light adjustment via a "remote" dimmer. Cover rose in die-cast, polished and chrome-plated Zamak alloy. Arm and diffuser support in polished aluminum tube. Injectionmolded PC (polycarbonate) inner diffuser opal color. Outer diffusers in transparent or fumèe PMMA (polymethylmethacrylate) and silver or bronze on the inner surface, by vacuum aluminum coating. Injection-molded PC (polycarbonate) upper ring, completely transparent, or transparent brown for the outer bronze diffuser. |

| PHISICAL              |                                 |  |
|-----------------------|---------------------------------|--|
| Supply                | : Terminal block                |  |
| Construction material | : Aluminum, PMMA, Polycarbonate |  |
| Weight (kg)           | : 1,7                           |  |
| Number of heads       | : 1                             |  |