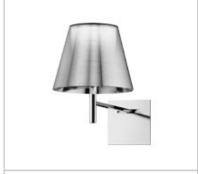

**Ktribe W** design by Philippe Starck

Wall mounted fixture providing diffused lighting.

| Reference Code |             |
|----------------|-------------|
| ● F6307000     | Transparent |
| ● F6307004     | Matt silver |
| ● F6307046     | Bronze      |
| ● F6307030     | Fumée       |

## KTRIBE W

| Mounting              | : Wall                                                                                                                                                                                                                                                                                                                                                                                                                                                                                                                                                                                                       |
|-----------------------|--------------------------------------------------------------------------------------------------------------------------------------------------------------------------------------------------------------------------------------------------------------------------------------------------------------------------------------------------------------------------------------------------------------------------------------------------------------------------------------------------------------------------------------------------------------------------------------------------------------|
| Lamps description     | : 1 x 70W E27 HSGS                                                                                                                                                                                                                                                                                                                                                                                                                                                                                                                                                                                           |
| Environment           | : Indoor                                                                                                                                                                                                                                                                                                                                                                                                                                                                                                                                                                                                     |
| Finish                | : Aluminized bronze, Aluminized silver, Fumée,<br>Transparent                                                                                                                                                                                                                                                                                                                                                                                                                                                                                                                                                |
| Technical description | : Wall mounted fixture providing diffused lighting; a switch located near the diffuser allows for 4-level light adjustment via a "remote" dimmer. Cover rose in die-cast, polished and chrome-plated Zamak alloy. Arm and diffuser support in polished aluminum tube. Injectionmolded PC (polycarbonate) inner diffuser opal color. Outer diffusers in transparent or fumèe PMMA (polymethylmethacrylate) and silver or bronze on the inner surface, by vacuum aluminum coating. Injection-molded PC (polycarbonate) upper ring, completely transparent, or transparent brown for the outer bronze diffuser. |