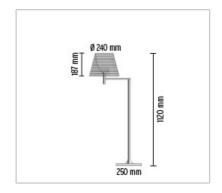

## KTRIBE F1

| KIKIDE LI             |                                                                                                                                                                                                                                                                                                                                                                                                                                                                                                                                                                                                                                                                                                                               |  |
|-----------------------|-------------------------------------------------------------------------------------------------------------------------------------------------------------------------------------------------------------------------------------------------------------------------------------------------------------------------------------------------------------------------------------------------------------------------------------------------------------------------------------------------------------------------------------------------------------------------------------------------------------------------------------------------------------------------------------------------------------------------------|--|
| Mounting              | : Floor                                                                                                                                                                                                                                                                                                                                                                                                                                                                                                                                                                                                                                                                                                                       |  |
| Lamps description     | on : 1 x 70W E27 HSGS                                                                                                                                                                                                                                                                                                                                                                                                                                                                                                                                                                                                                                                                                                         |  |
| Environment           | : Indoor                                                                                                                                                                                                                                                                                                                                                                                                                                                                                                                                                                                                                                                                                                                      |  |
| Finish                | : Aluminized bronze, Aluminized silver, Fumée,<br>Transparent                                                                                                                                                                                                                                                                                                                                                                                                                                                                                                                                                                                                                                                                 |  |
| Technical description | : Floor lamp providing diffused lighting; a switch located near the diffuser allows for 4-level light adjustment via a "remote" dimmer positioned on the power cord near the plug. Base and rod support in die-cast, polished and chrome-plated Zamak alloy. Rod, arm support, arm and diffuser support in polished aluminum tube. Molded steel counterweight with galvanized finish. Injection-molded PC (polycarbonate) inner diffuser opal color. Outer diffusers in transparent or fumèe PMMA (polymethylmethacrylate) and silver or bronze on the inner surface, by vacuum aluminum coating. Injection-molded PC (polycarbonate) upper ring, completely transparent, or transparent brown for the outer bronze diffuser. |  |
|                       |                                                                                                                                                                                                                                                                                                                                                                                                                                                                                                                                                                                                                                                                                                                               |  |

: Aluminum, Polycarbonate, Polymethylmethacrylate, Zamak

**Ktribe F1** design by Philippe Starck

Floor lamp providing diffused lighting.

| Reference Code                                       |                                                              |
|------------------------------------------------------|--------------------------------------------------------------|
| ● F6265004<br>● F6265046<br>■ F6265000<br>● F6265030 | Metallized grey<br>Bronze aluminized<br>Transparent<br>Fumée |
|                                                      |                                                              |