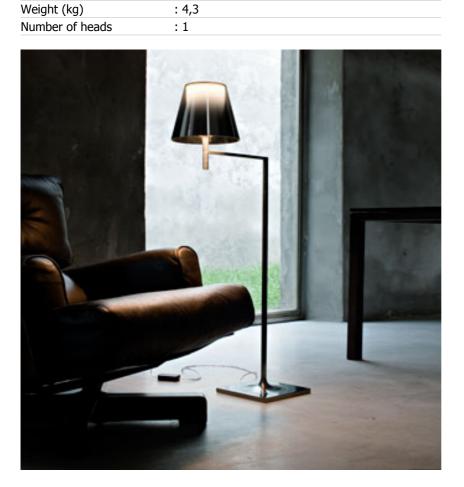

## KTRIBE F1

| KIKIDE LI             |                                                                                                                                                                                                                                                                                                                                                                                                                                                                                                                                                                                                                                                                                                                               |  |
|-----------------------|-------------------------------------------------------------------------------------------------------------------------------------------------------------------------------------------------------------------------------------------------------------------------------------------------------------------------------------------------------------------------------------------------------------------------------------------------------------------------------------------------------------------------------------------------------------------------------------------------------------------------------------------------------------------------------------------------------------------------------|--|
| Mounting              | : Floor                                                                                                                                                                                                                                                                                                                                                                                                                                                                                                                                                                                                                                                                                                                       |  |
| Lamps description     | on : 1 x 70W E27 HSGS                                                                                                                                                                                                                                                                                                                                                                                                                                                                                                                                                                                                                                                                                                         |  |
| Environment           | : Indoor                                                                                                                                                                                                                                                                                                                                                                                                                                                                                                                                                                                                                                                                                                                      |  |
| Finish                | : Aluminized bronze, Aluminized silver, Fumée,<br>Transparent                                                                                                                                                                                                                                                                                                                                                                                                                                                                                                                                                                                                                                                                 |  |
| Technical description | : Floor lamp providing diffused lighting; a switch located near the diffuser allows for 4-level light adjustment via a "remote" dimmer positioned on the power cord near the plug. Base and rod support in die-cast, polished and chrome-plated Zamak alloy. Rod, arm support, arm and diffuser support in polished aluminum tube. Molded steel counterweight with galvanized finish. Injection-molded PC (polycarbonate) inner diffuser opal color. Outer diffusers in transparent or fumèe PMMA (polymethylmethacrylate) and silver or bronze on the inner surface, by vacuum aluminum coating. Injection-molded PC (polycarbonate) upper ring, completely transparent, or transparent brown for the outer bronze diffuser. |  |
|                       |                                                                                                                                                                                                                                                                                                                                                                                                                                                                                                                                                                                                                                                                                                                               |  |

: Aluminum, Polycarbonate, Polymethylmethacrylate, Zamak

**Ktribe F1** design by Philippe Starck

Floor lamp providing diffused lighting.

| Reference Code                                       |                                                              |
|------------------------------------------------------|--------------------------------------------------------------|
| ● F6265004<br>● F6265046<br>■ F6265000<br>● F6265030 | Metallized grey<br>Bronze aluminized<br>Transparent<br>Fumée |
|                                                      |                                                              |